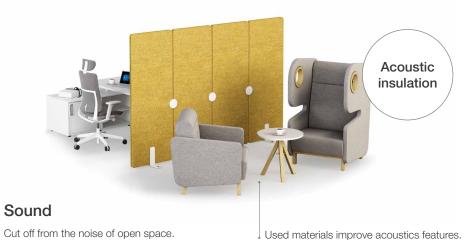

#### **Decoration**

Quick office refreshment.

You can choose from three kinds of fabrics and a range of colours.

They meet the norm of high soundproofing

PN-EN ISO 354: 2005