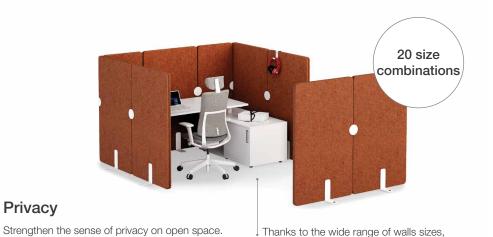

### Soniq comfort, ergonomy and design.

One move. Fast, easy and convenient.

Mobile feet with rollers make it easier for you to move the wall.

you can easily create private space

to work in focus.