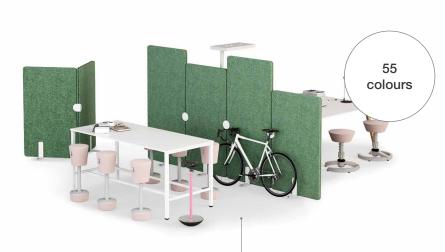

### Soniq comfort, ergonomy and design.

One move. Fast, easy and convenient.

Mobile feet with rollers make it easier for you to move the wall.

you can easily create private space

to work in focus.

#### **Decoration**

Quick office refreshment.

You can choose from three kinds of fabrics and a range of colours.

They meet the norm of high soundproofing

PN-EN ISO 354: 2005