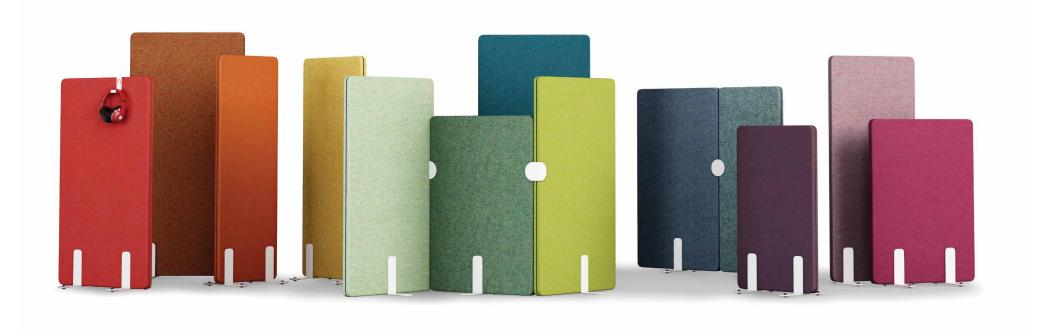

#### **Decoration**

Quick office refreshment.

You can choose from three kinds of fabrics and a range of colours.

They meet the norm of high soundproofing

PN-EN ISO 354: 2005