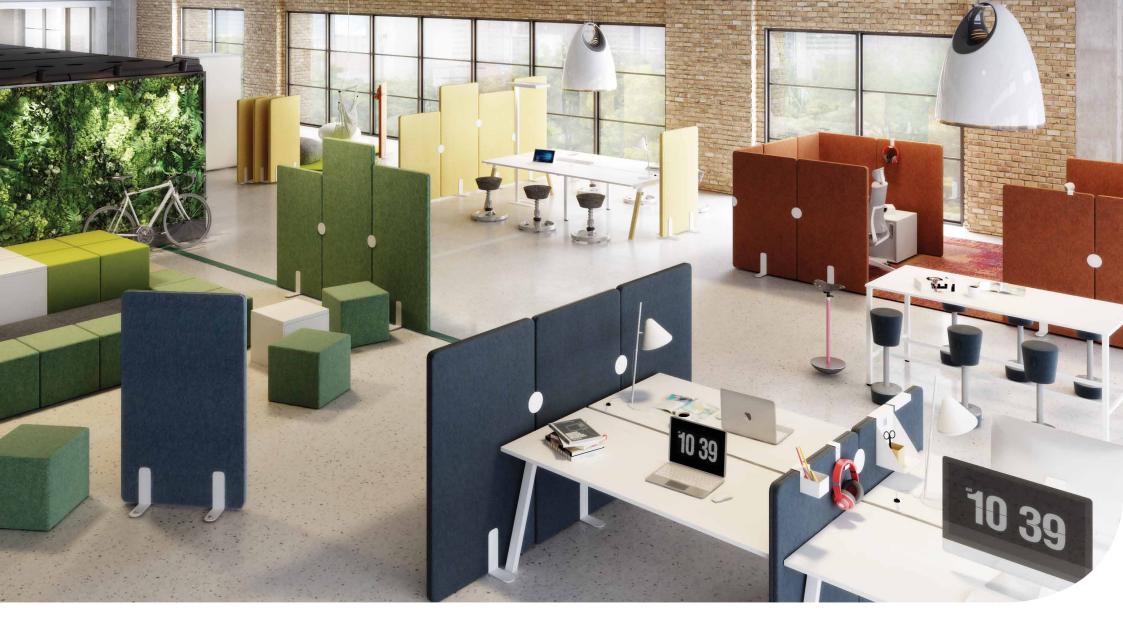

# Soniq Your comfort at work.

### Soniq comfort, ergonomy and design.

One move. Fast, easy and convenient.

Mobile feet with rollers make it easier for you to move the wall.

you can easily create private space

to work in focus.