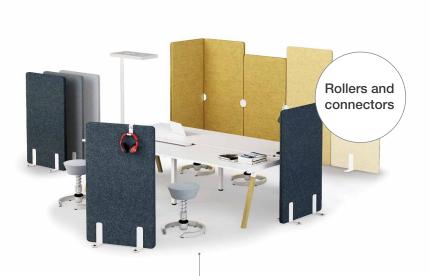

### Soniq comfort, ergonomy and design.

One move. Fast, easy and convenient.

Mobile feet with rollers make it easier for you to move the wall.

you can easily create private space

to work in focus.