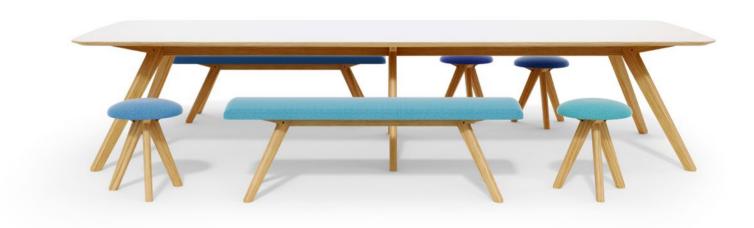

2

VANTAGE A REFINED PLACE TO MEET.

Perch tables and informal meeting spaces that stimulate the senses project the right sentiment.

VANTAGE SIMPLE, AGILE, ELEGANT.

# VANTAGE AGILE MEETING OPTIONS.

Informal meeting spaces that enable collaboration and sucess.