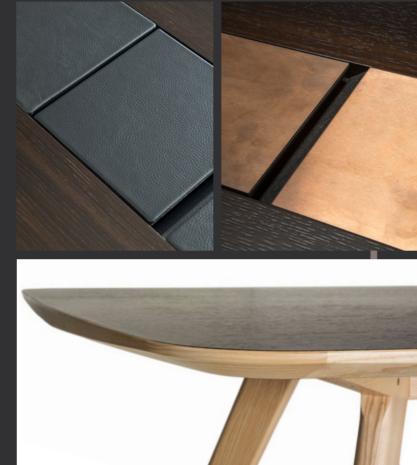

#### FEATURES

A selection of edges are available including our sculpted, signature VANTAGE edge profile.

Clear matt lacquers beautifully present A wide selection of additional features the hand-selected, suited natural veneers and timbers harvested from sustainable sources.