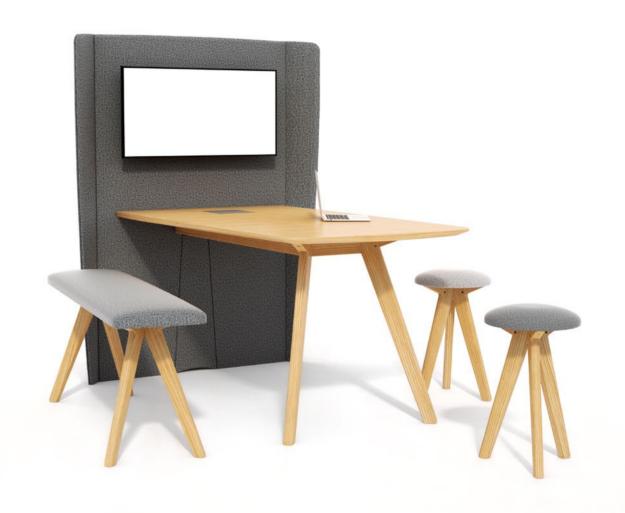

# VANTAGE AGILE MEETING OPTIONS.

Informal meeting spaces that enable collaboration and sucess.

# VANTAGE HUB A FOCUSED PLACE TO SHARE.

The modern workplace relies on collaboration. Vantage embraces this practice in an elegantly informal way.