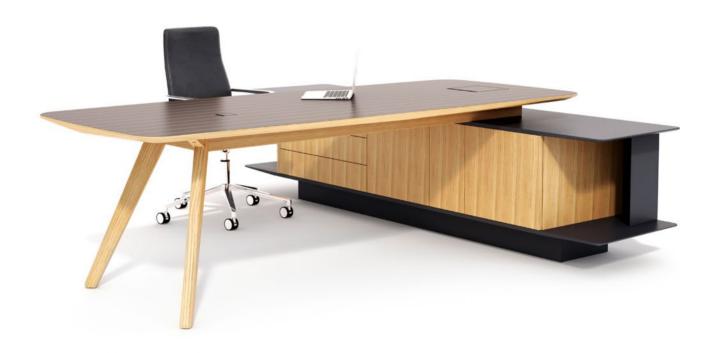

#### AGILE ELEGANCE

The VANTAGE agile collection embodies the design and manufacturing philosophy of William Hands; architectural aesthetic qualities, considered proportions, clearly defined linear forms and beautifully refined signature details. Hand-crafted from the finest, sustainable natural veneers and solid timbers, expertly selected and finished to the highest possible standards.

VANTAGE has been specifically designed to be the most complete and fully integrated workspace, we have ever produced. With superior quality evident on every surface, edge and user feature, each VANTAGE piece exudes professionalism and success.

### VANTAGE FOR AN ENLIGHTENED WORKPLACE.

A harmonious collection of desks to blend and complement the range.