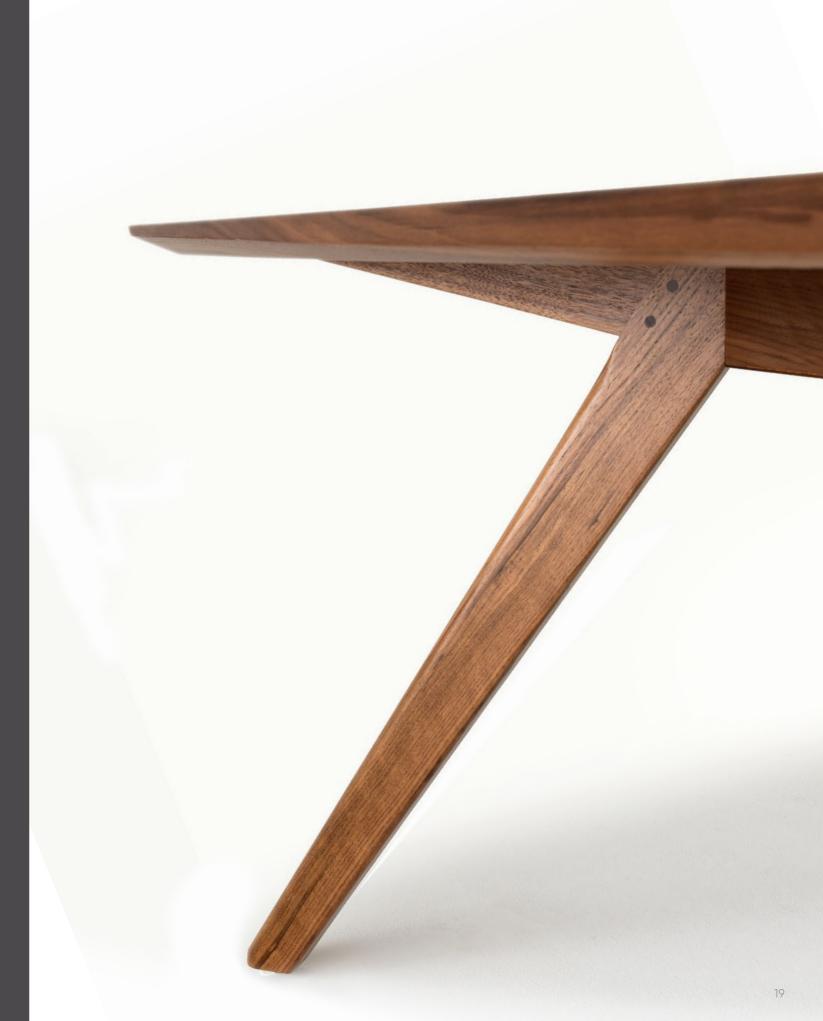

#### FEATURES

A selection of edges are available including our sculpted, signature VANTAGE edge profile.

Clear matt lacquers beautifully present A wide selection of additional features the hand-selected, suited natural veneers and timbers harvested from sustainable sources.

to the top including flush-fitting feature inlays in glass, leather, granite or corian. Mitre veneer wraps to a central feature are available adding a dynamic feature to the table top surface.

A sharp and extensive range of complementary and supporting William Hands products include; storage units, credenzas, console tables, media units and a wide selection of stylish seating solutions.