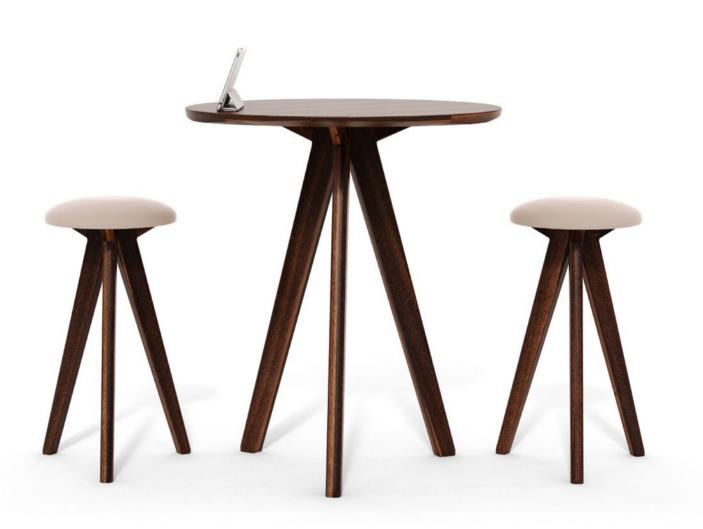

2

VANTAGE A REFINED PLACE TO MEET.

Perch tables and informal meeting spaces that stimulate the senses project the right sentiment.

VANTAGE SIMPLE, AGILE, ELEGANT.

# VANTAGE AGILE MEETING OPTIONS.

Informal meeting spaces that enable collaboration and sucess.