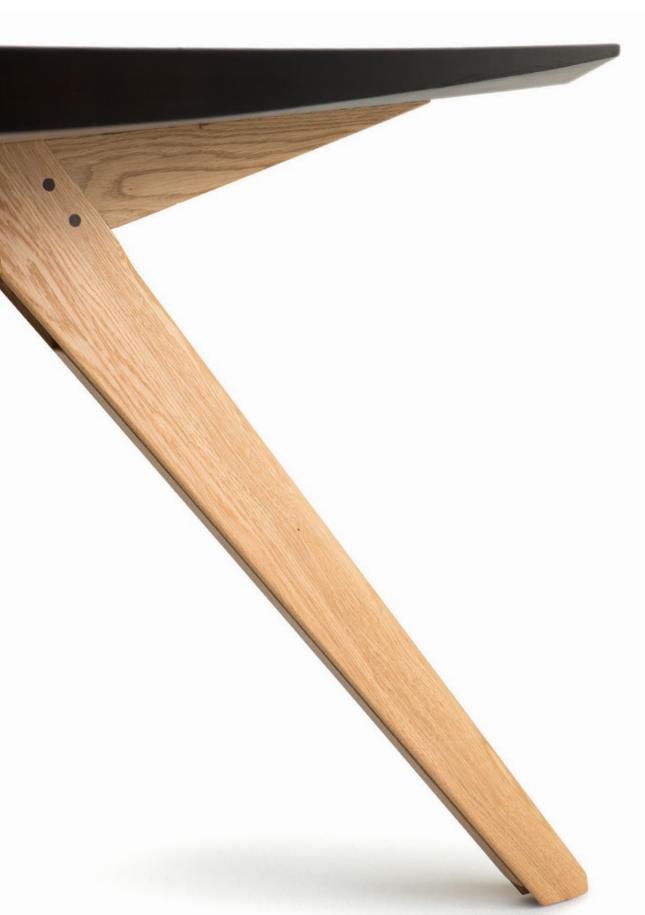

#### AGILE ELEGANCE

The VANTAGE agile collection embodies the design and manufacturing philosophy of William Hands; architectural aesthetic qualities, considered proportions, clearly defined linear forms and beautifully refined signature details. Hand-crafted from the finest, sustainable natural veneers and solid timbers, expertly selected and finished to the highest possible standards.

VANTAGE has been specifically designed to be the most complete and fully integrated workspace, we have ever produced. With superior quality evident on every surface, edge and user feature, each VANTAGE piece exudes professionalism and success.

#### FEATURES

A selection of edges are available including our sculpted, signature VANTAGE edge profile.

Clear matt lacquers beautifully present A wide selection of additional features the hand-selected, suited natural veneers and timbers harvested from sustainable sources.