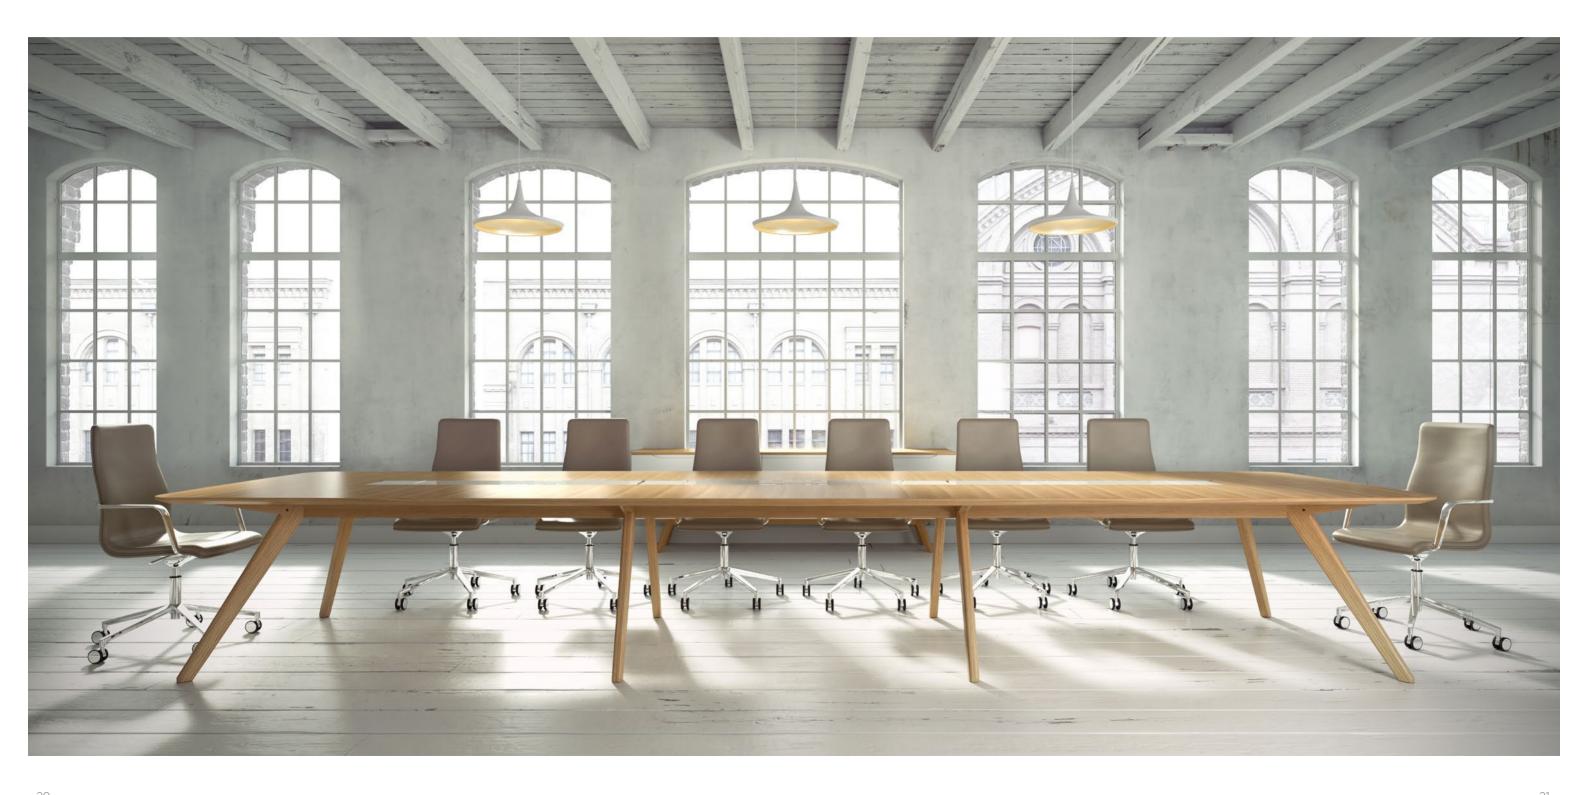

ons, clearly defined linear forms and beautifully refined signature details. Hand-crafted from the finest, sustainable natural veneers and solid timbers, expertly selected and finished to the highest possible standards.

VANTAGE has been specifically designed to be the most complete and fully integrated workspace, we have ever produced. With superior quality evident on every surface, edge and user feature, each VANTAGE piece exudes professionalism and success.

2









VANTAGE A REFINED PLACE TO MEET.







Perch tables and informal meeting spaces that stimulate the senses project the right sentiment.

VANTAGE SIMPLE, AGILE, ELEGANT.





# VANTAGE AGILE MEETING OPTIONS.



Informal meeting spaces that enable collaboration and sucess.



# VANTAGE CONFERENCE LIGHT, AIRY AND INVITING.



### VANTAGE FOR AN ENLIGHTENED WORKPLACE.





A harmonious collection of desks to blend and complement the range.



# VANTAGE HUB A FOCUSED PLACE TO SHARE.



The modern workplace relies on collaboration. Vantage embraces this practice in an elegantly informal way.

## VANTAGE

#### FEATURES





A selection of edges are available including our sculpted, signature VANTAGE edge profile.

Clear matt lacquers beautifully present A wide selection of additional features the hand-selected, suited natural veneers and timbers harvested from sustainable sources.

Flush-fitting access flaps with a soft close mechanism and expertly finished in a combination of leather, veneer or glass. Available in different sizes to accommodate a number of IT and power connections underneath.

to the top includi