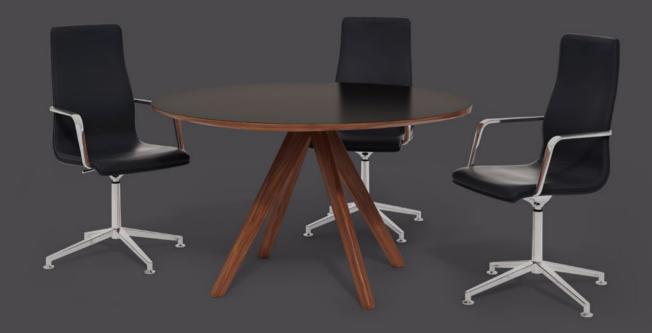

2

VANTAGE A REFINED PLACE TO MEET.

Perch tables and informal meeting spaces that stimulate the senses project the right sentiment.

VANTAGE SIMPLE, AGILE, ELEGANT.

# VANTAGE AGILE MEETING OPTIONS.

Informal meeting spaces that enable collaboration and sucess.