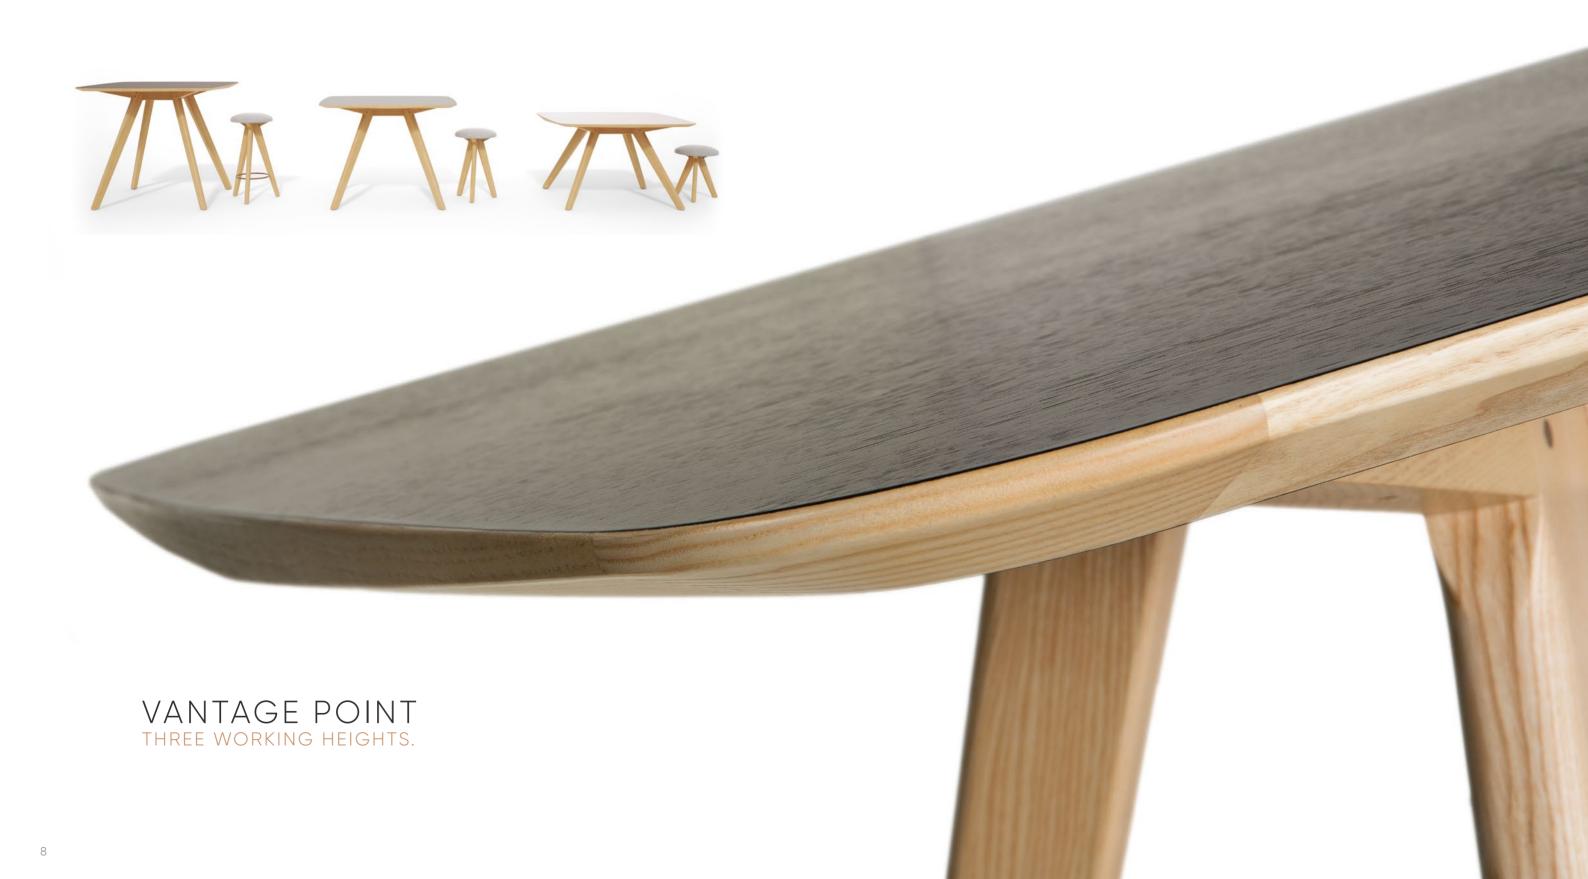

#### FEATURES

A selection of edges are available including our sculpted, signature VANTAGE edge profile.

Clear matt lacquers beautifully present A wide selection of additional features the hand-selected, suited natural veneers and timbers harvested from sustainable sources.