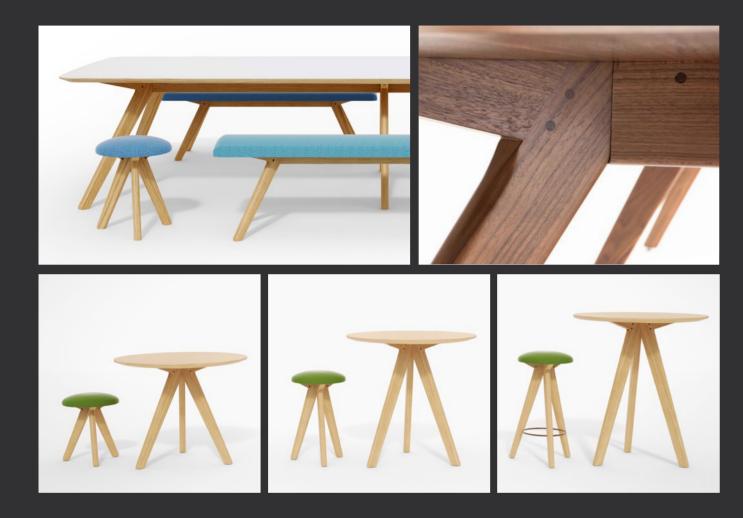

#### FEATURES

A selection of edges are available including our sculpted, signature VANTAGE edge profile.

Clear matt lacquers beautifully present A wide selection of additional features the hand-selected, suited natural veneers and timbers harvested from sustainable sources.

Flush-fitting access flaps with a soft close mechanism and expertly finished in a combination of leather, veneer or glass. Available in different sizes to accommodate a number of IT and power connections underneath.

to the top including flush-fitting feature inlays in glass, leather, granite or corian. Mitre veneer wraps to a central feature are available adding a dynamic feature to the table top surface.

A sharp and extensive range of complementary and supporting William Hands products include; storage units, credenzas, console tables, media units and a wide selection of stylish seating solutions.