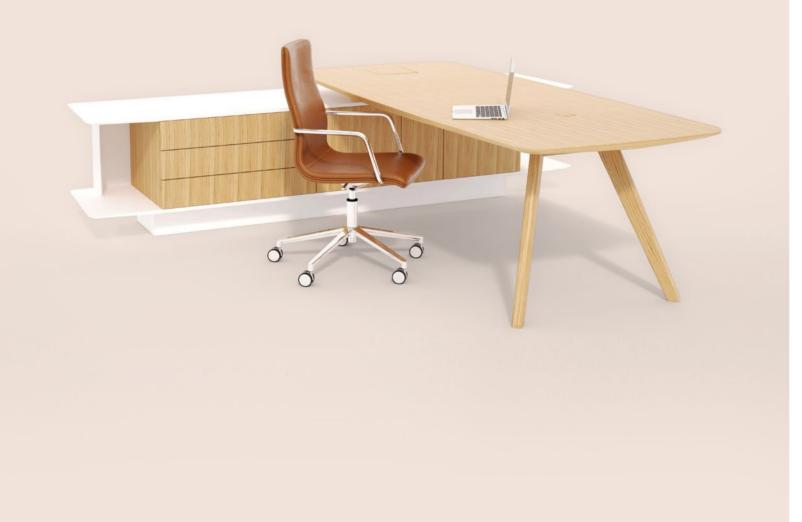

### VANTAGE FOR AN ENLIGHTENED WORKPLACE.

A harmonious collection of desks to blend and complement the range.