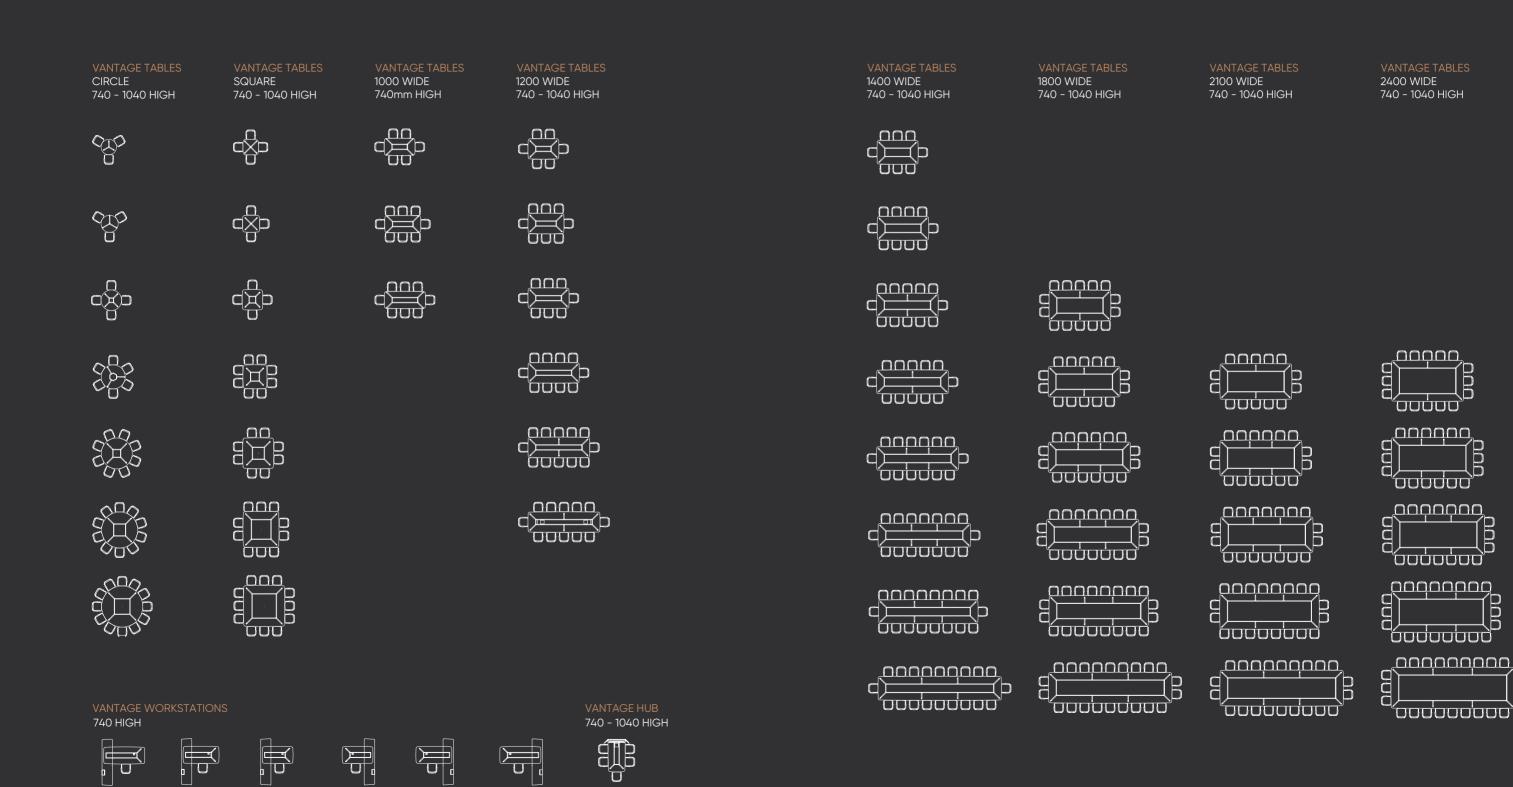

Available in different sizes to accommodate a number of IT and power connections underneath.

to the top including flush-fitting feature inlays in glass, leather, granite or corian. Mitre veneer wraps to a central feature are available adding a dynamic feature to the table top surface.

A sharp and extensive range of complementary and supporting William Hands products include; storage units, credenzas, console tables, media units and a wide selection of stylish seating solutions.





Forest Stewardship Council® A.C. The FSC logo assigned to office furniture produced by William Hands of Wycombe identifies products which contain wood from well managed forests independently certified in accordance with the rules of the





Forest Stewardship Council A.C.











### VANTAGE COLLECTION



28