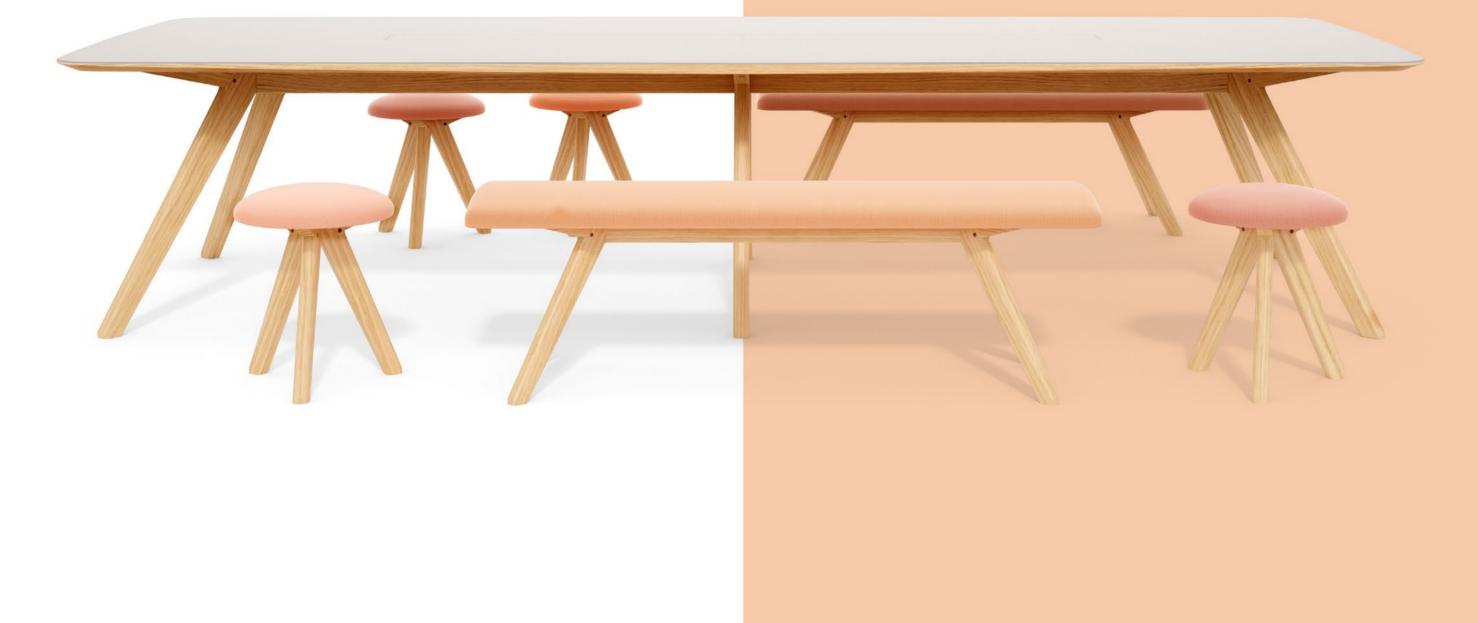

### VANTAGE FOR AN ENLIGHTENED WORKPLACE.

A harmonious collection of desks to blend and complement the range.

to the top including flush-fitting feature inlays in glass, leather, granite or corian. Mitre veneer wraps to a central feature are available adding a dynamic feature to the table top surface.

A sharp and extensive range of complementary and supporting William Hands products include; storage units, credenzas, console tables, media units and a wide selection of stylish seating solutions.