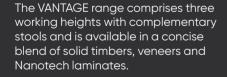

Flush-fitting access flaps with a soft close mechanism and expertly finished in a combination of leather, veneer or glass. Available in different sizes to accommodate a number of IT and power connections underneath.

to the top including flush-fitting feature inlays in glass, leather, granite or corian. Mitre veneer wraps to a central feature are available adding a dynamic feature to the table top surface.

A sharp and extensive range of complementary and supporting William Hands products include; storage units, credenzas, console tables, media units and a wide selection of stylish seating solutions.