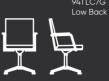

### Swivel chairs available in:

- Polished aluminium
- Satin black

5 STAR EXECUTIVE MOBILE

ADJUSTABLE HEIGHT, TILT, TENSION ADJUSTMENT OF ANGLE, SWIVEL ON CASTORS

5 STAR CONFERENCE MOBILE

ADJUSTABLE HEIGHT, TILT, SWIVEL ON CASTORS