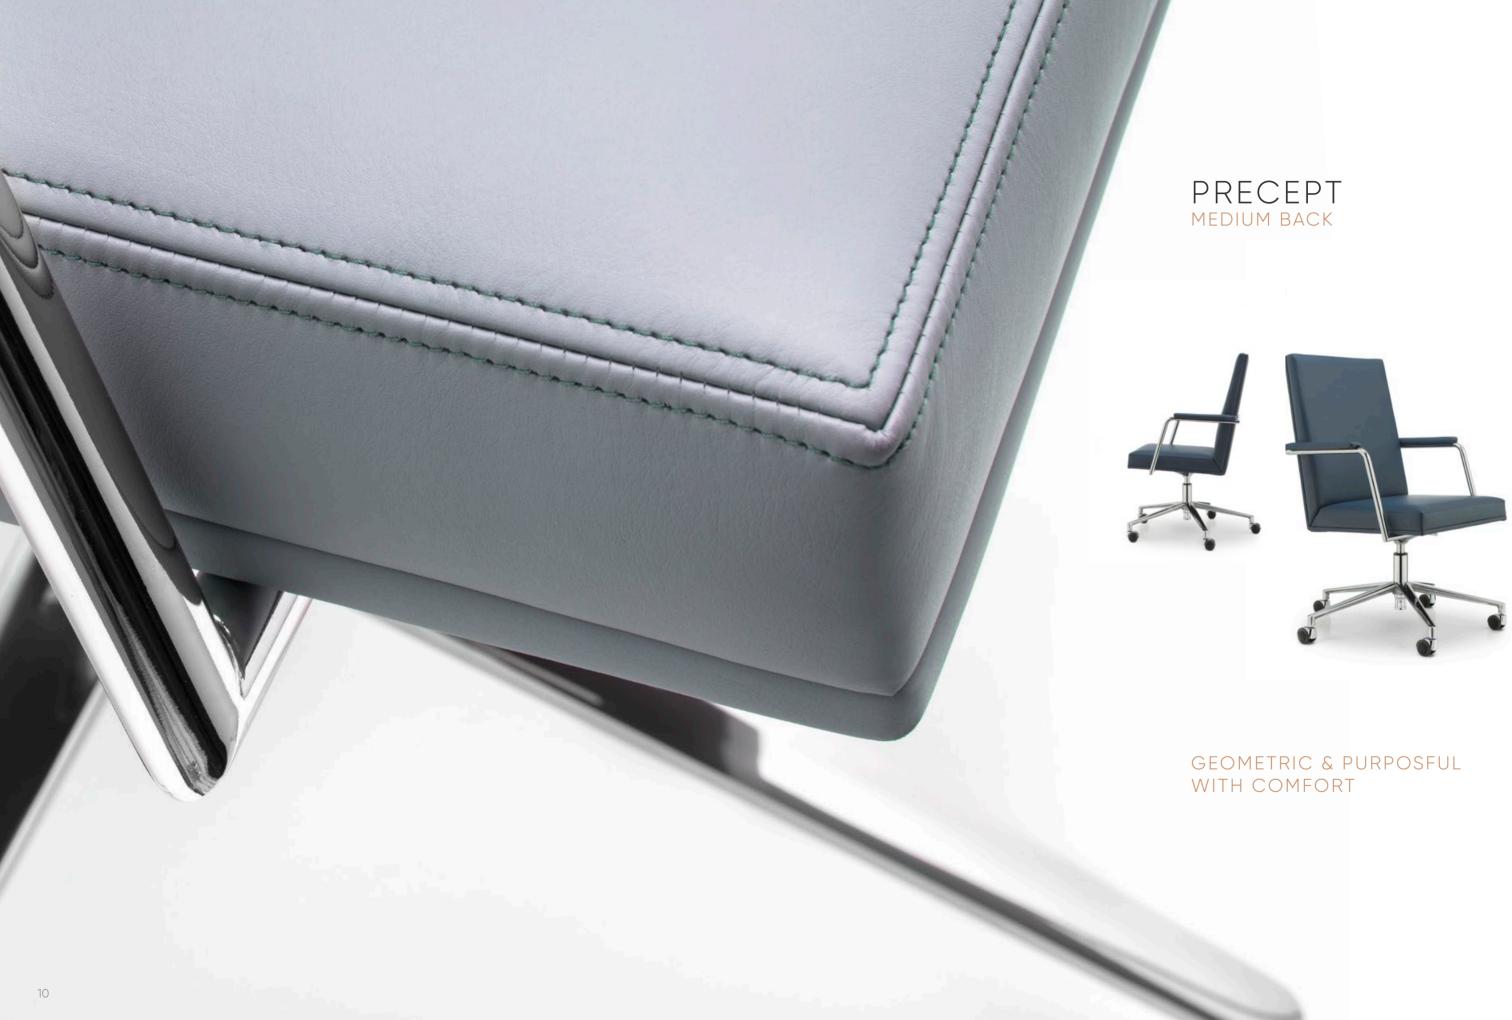

# PRECEPT COLLECTION

Medium Back

DISTINCTIVE, SHARP AND COMFORTABLE WITH EXCUISITE TWIN NEEDLE STITCH DETAILING.