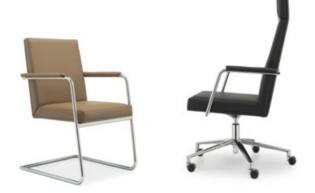

- The swivel collection is available in five configurations to suit the exact use required and is supplied with a sumptuous and beautifully detailed arm pad. Offered in three heights there's a PRECEPT chair to suit all your needs.
- The cantilever range includes a stacking variation and can therefore be employed to great effect in flexible conference spaces providing a great return on investment and without compromising the overall aesthetic.

DISTINCTIVE, SHARP AND COMFORTABLE WITH EXCUISITE TWIN NEEDLE STITCH DETAILING.