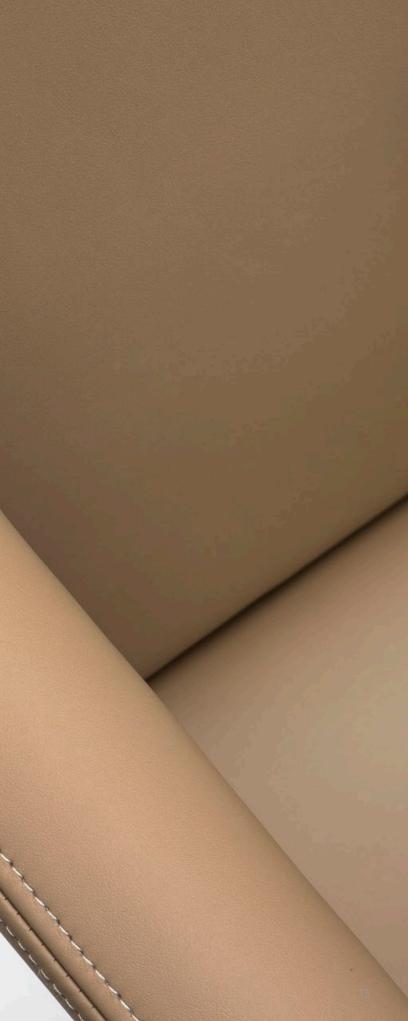

DISTINCTIVE, SHARP AND COMFORTABLE WITH EXCUISITE TWIN NEEDLE STITCH DETAILING.

## PRECEPT

Stacking cantilever arm chair with fully upholstered back and Lux-arm pads.

FSC® Trademark ©1996 Forest Stewardship Council® A.C. Certificate Reg. No. TT-COC-001739 The FSC logo assigned to office furniture produced by William Hands of Wycombe identifies products which contain wood from well managed forests independently certified in accordance with the rules of the Forest Stewardship Council A.C.