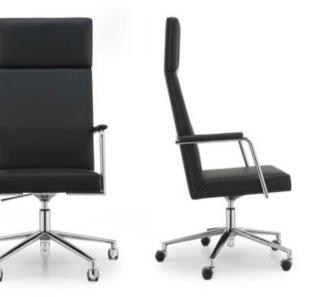

ling of PRECEPT.

Offered in a range of configurations designed to harmoniously complement our conference, meeting and executive collections and with a host of signature details PRECEPT is the range of choice for our most discerning clients. Clean linear forms and generous proportions, offer outstanding levels of comfort and refinement.





- The swivel collection is available in five configurations to suit the exact use required and is supplied with a sumptuous and beautifully detailed arm pad. Offered in three heights there's a PRECEPT chair to suit all your needs.
- The cantilever range includes a stacking variation and can therefore be employed to great effect in flexible conference spaces providing a great return on investment and without compromising the overall aesthetic.















DISTINCTIVE, SHARP AND COMFORTABLE WITH EXCUISITE TWIN NEEDLE STITCH DETAILING.







## PRECEPT

Stacking cantilever arm chair with fully upholstered back and Lux-arm pads.





FSC® Trademark ©1996 Forest Stewardship Council® A.C. Certificate Reg. No. TT-COC-001739 The FSC logo assigned to office furniture produced by William Hands of Wycombe identifies products which contain wood from well managed forests independently certified in accordance with the rules of the Forest Stewardship Council A.C.





14



PRECEPT 4 Star Conference Glide









PRECEPT Cantilever frame PRECEPT 5 Star Conference Memory Guide



PRECEPT 5 Star Conference Glide

PRECEPT 5 Star Executive Mobile



PRECEPT Cantilever frame (Stacking)

## PRECEPT FINISHES

Cantilever frames available in:

- Chrome
-