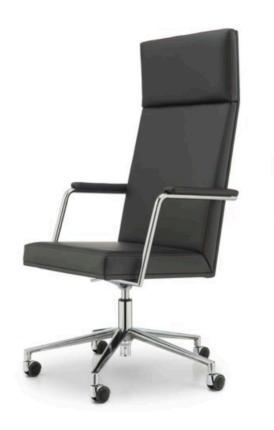

14

PRECEPT 4 Star Conference Glide

PRECEPT Cantilever frame PRECEPT 5 Star Conference Memory Guide

PRECEPT 5 Star Conference Glide

PRECEPT 5 Star Executive Mobile

PRECEPT Cantilever frame (Stacking)

### Swivel chairs available in:

- Polished aluminium
- Satin black

5 STAR EXECUTIVE MOBILE

ADJUSTABLE HEIGHT, TILT, TENSION ADJUSTMENT OF ANGLE, SWIVEL ON CASTORS

5 STAR CONFERENCE MOBILE

ADJUSTABLE HEIGHT, TILT, SWIVEL ON CASTORS