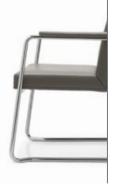

- The swivel collection is available in five configurations to suit the exact use required and is supplied with a sumptuous and beautifully detailed arm pad. Offered in three heights there's a PRECEPT chair to suit all your needs.
- The cantilever range includes a stacking variation and can therefore be employed to great effect in flexible conference spaces providing a great return on investment and without compromising the overall aesthetic.

## PRECEPT

Stacking cantilever arm chair with fully upholstered back and Lux-arm pads.

FSC® Trademark ©1996 Forest Stewardship Council® A.C. Certificate Reg. No. TT-COC-001739 The FSC logo assigned to office furniture produced by William Hands of Wycombe identifies products which contain wood from well managed forests independently certified in accordance with the rules of the Forest Stewardship Council A.C.

## PRECEPT FINISHES

Cantilever frames available in:

- Chrome
- Satin black

CANTILEVER (STACKING)

CANTILEVER