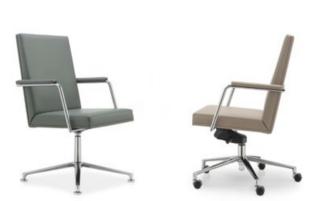

### Swivel chairs available in:

- Polished aluminium
- Satin black

5 STAR EXECUTIVE MOBILE

ADJUSTABLE HEIGHT, TILT, TENSION ADJUSTMENT OF ANGLE, SWIVEL ON CASTORS

5 STAR CONFERENCE MOBILE

ADJUSTABLE HEIGHT, TILT, SWIVEL ON CASTORS

5 STAR CONFERENCE GLIDE

ADJUSTABLE HEIGHT, TILT, SWIVEL ON GLIDES

5 STAR CONFERENCE MEMORY GUIDE ADJUSTABLE HEIGHT, POSITION RETURN, TILT, SWIVEL ON GLIDES

4 STAR CONFERENCE GLIDE

FIXED HEIGHT, TILT, SWIVEL ON GLIDES