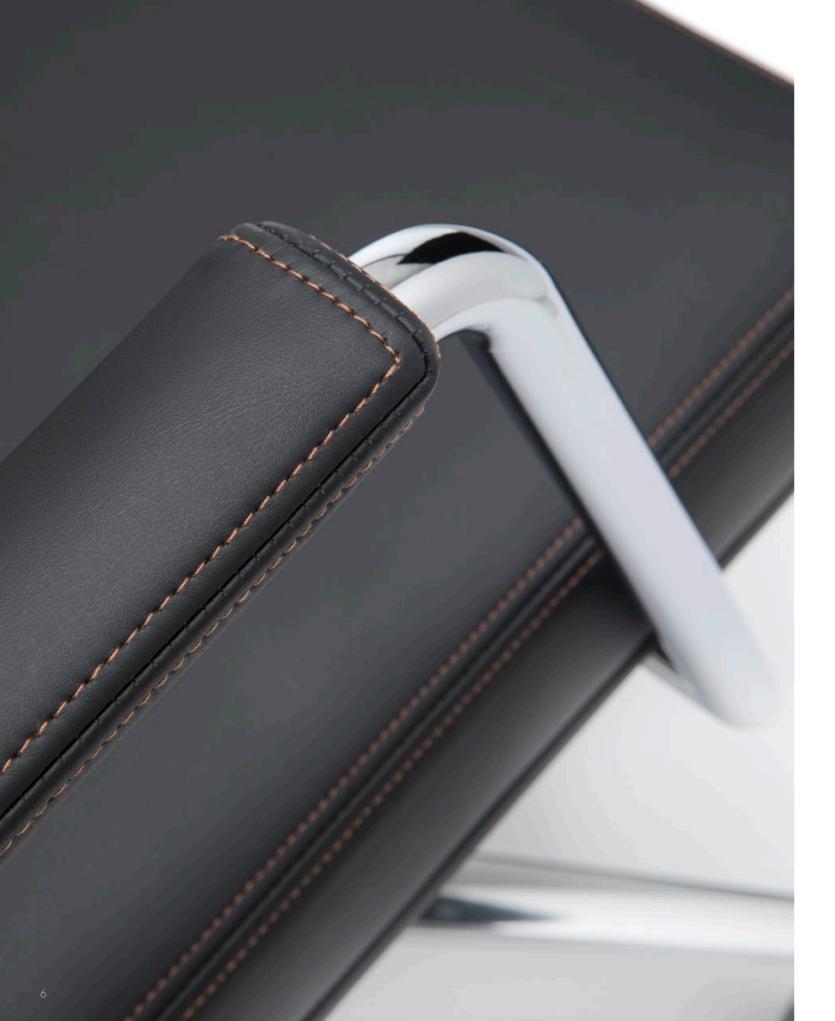

nd styling of PRECEPT.

Offered in a range of configurations designed to harmoniously complement our conference, meeting and executive collections and with a host of signature details PRECEPT is the range of choice for our most discerning clients. Clean linear forms and generous proportions, offer outstanding levels of comfort and refinement.





- The swivel collection is available in five configurations to suit the exact use required and is supplied with a sumptuous and beautifully detailed arm pad. Offered in three heights there's a PRECEPT chair to suit all your needs.
- The cantilever range includes a stacking variation and can therefore be employed to great effect in flexible conference spaces providing a great return on investment and without compromising the overall aesthetic.















DISTINCTIVE, SHARP AND COMFORTABLE WITH EXCUISITE TWIN NEEDLE STITCH DETAILING.







## PRECEPT

Stacking cantilever arm chair with fully upholstered back and Lux-arm pads.





FSC® Trademark ©1996 Forest Stewardship Council® A.C. Certificate Reg. No. TT-COC-001739 The FSC logo assigned to office furniture produced by William Hands of Wycombe identifies products which contain wood from well managed forests independently certified in accordance with the rules of the Forest Stewardship Council A.C.





14



PRECEPT 4 Star Conference Glide









PRECEPT Cantilever frame PRECEPT 5 Star Conference Memory Guide



PRECEPT 5 Star Conference Glide

PRECEPT 5 Star Executive Mobile



PRECEPT Cantilever frame (Stacking)

## PRECEPT FINISHES

Cantilever frames available in:

- Chr