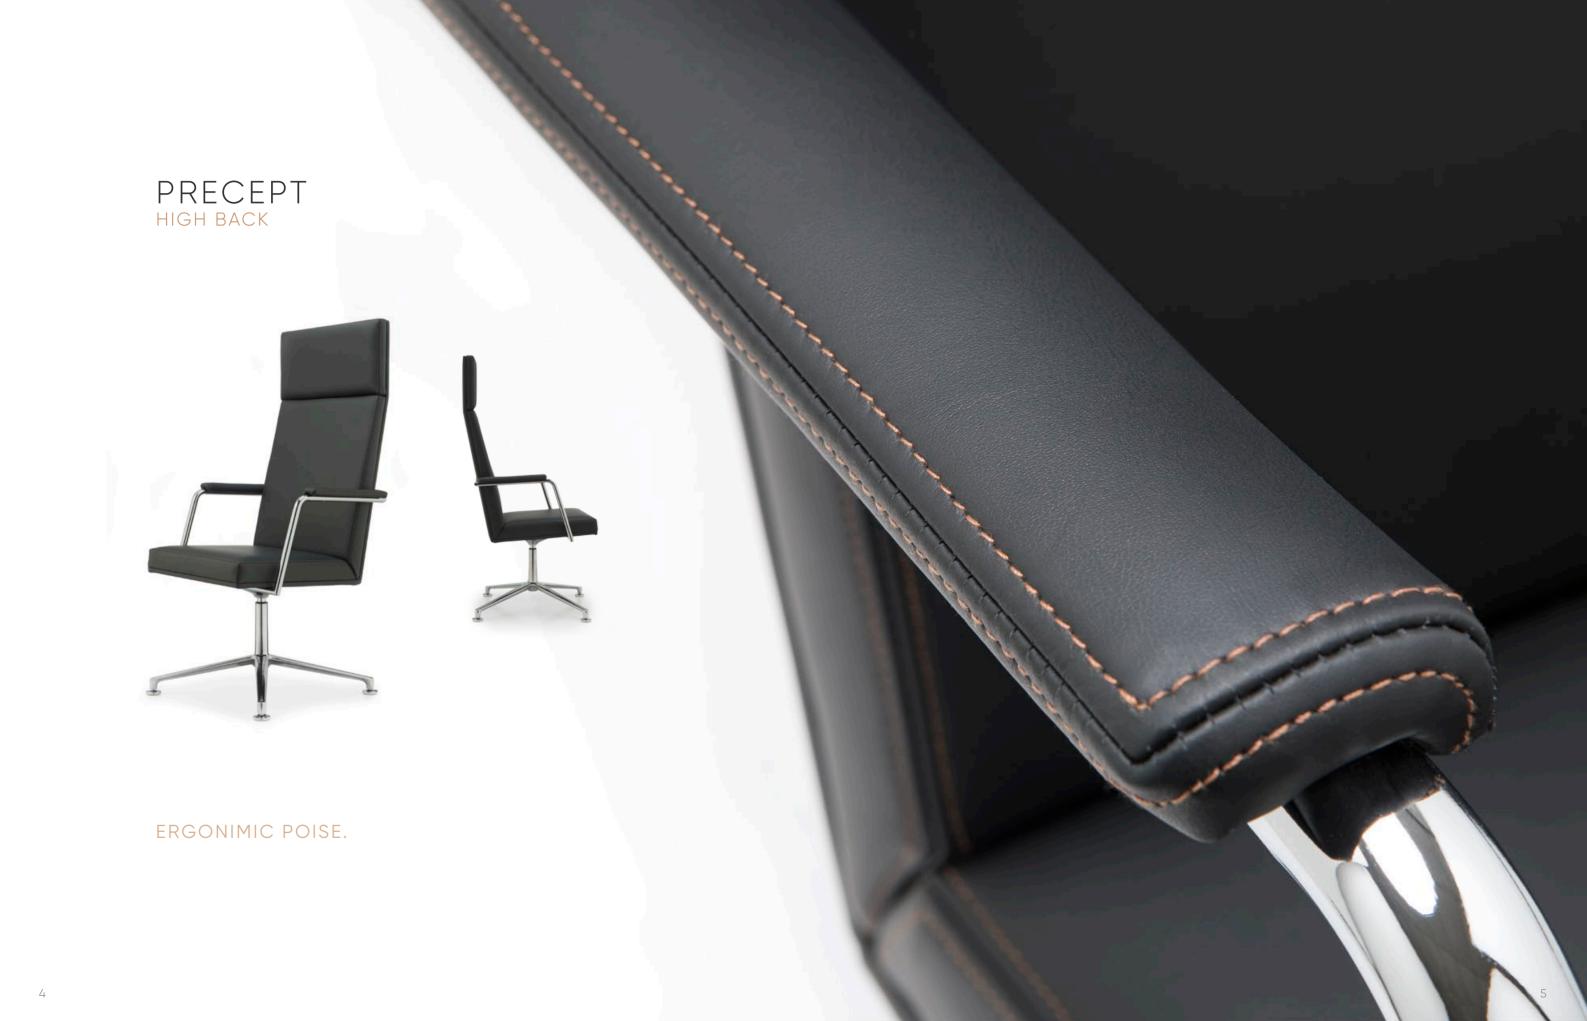

## PRECEPT COLLECTION

## Sharp, refined and contemporary are all terms synonymous with the design and styling of PRECEPT.

Offered in a range of configurations designed to harmoniously complement our conference, meeting and executive collections and with a host of signature details PRECEPT is the range of choice for our most discerning clients. Clean linear forms and generous proportions, offer outstanding levels of comfort and refinement.

- The swivel collection is available in five configurations to suit the exact use required and is supplied with a sumptuous and beautifully detailed arm pad. Offered in three heights there's a PRECEPT chair to suit all your needs.
- The cantilever range includes a stacking variation and can therefore be employed to great effect in flexible conference spaces providing a great return on investment and without compromising the overall aesthetic.

DISTINCTIVE, SHARP AND COMFORTABLE WITH EXCUISITE TWIN NEEDLE STITCH DETAILING.