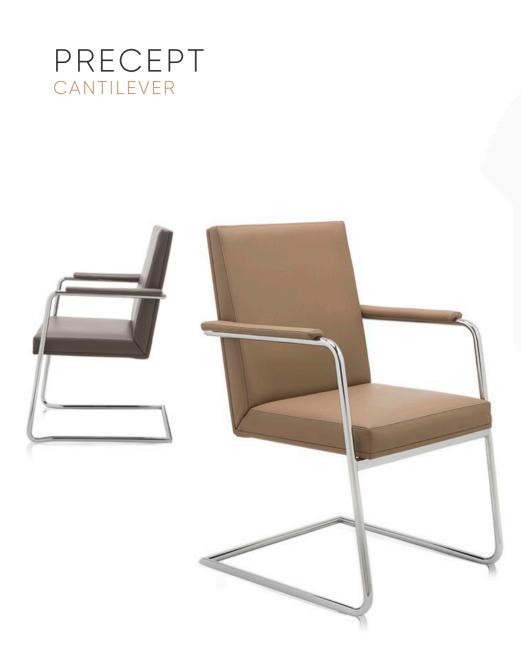

- The swivel collection is available in five configurations to suit the exact use required and is supplied with a sumptuous and beautifully detailed arm pad. Offered in three heights there's a PRECEPT chair to suit all your needs.
- The cantilever range includes a stacking variation and can therefore be employed to great effect in flexible conference spaces providing a great return on investment and without compromising the overall aesthetic.

## PRECEPT

Stacking cantilever arm chair with fully upholstered back and Lux-arm pads.

FSC® Trademark ©1996 Forest Stewardship Council® A.C. Certificate Reg. No. TT-COC-001739 The FSC logo assigned to office furniture produced by William Hands of Wycombe identifies products which contain wood from well managed forests independently certified in accordance with the rules of the Forest Stewardship Council A.C.

CANTILEVER (STACKING)

CANTILEVER