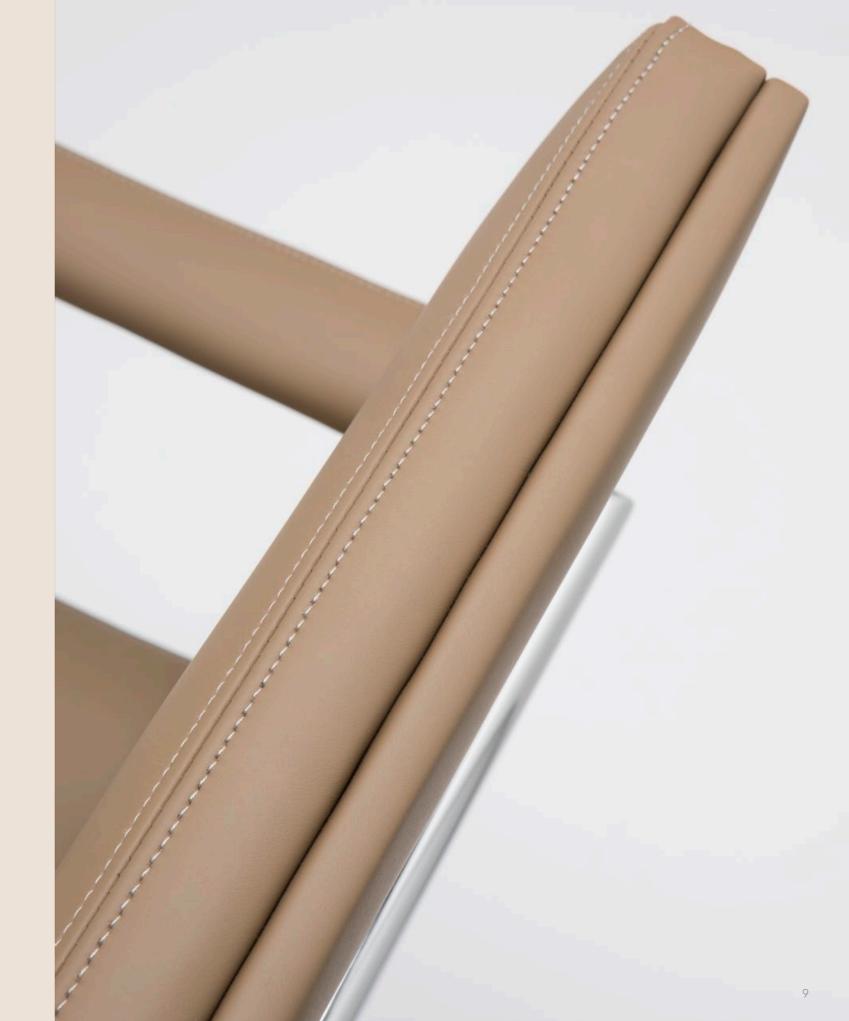

ent our conference, meeting and executive collections and with a host of signature details PRECEPT is the range of choice for our most discerning clients. Clean linear forms and generous proportions, offer outstanding levels of comfort and refinement.





- The swivel collection is available in five configurations to suit the exact use required and is supplied with a sumptuous and beautifully detailed arm pad. Offered in three heights there's a PRECEPT chair to suit all your needs.
- The cantilever range includes a stacking variation and can therefore be employed to great effect in flexible conference spaces providing a great return on investment and without compromising the overall aesthetic.















DISTINCTIVE, SHARP AND COMFORTABLE WITH EXCUISITE TWIN NEEDLE STITCH DETAILING.







## PRECEPT

Stacking cantilever arm chair with fully upholstered back and Lux-arm pads.





FSC® Trademark ©1996 Forest Stewardship Council® A.C. Certificate Reg. No. TT-COC-001739 The FSC logo assigned to office furniture produced by William Hands of Wycombe identifies products which contain wood from well managed forests independently certified in accordance with the rules of the Forest Stewardship Council A.C.





14



PRECEPT 4 Star Conference Glide









PRECEPT Cantilever frame PRECEPT 5 Star Conference Memory Guide



PRECEPT 5 Star Conference Glide

PRECEPT 5 Star Executive Mobile



PRECEPT Cantilever frame (Stacking)

## PRECEPT FINISHES

Cantilever frames available in:

- Chrome
- Satin black

### Swivel chairs available in:

- Polished aluminium
- Satin black

5 STA