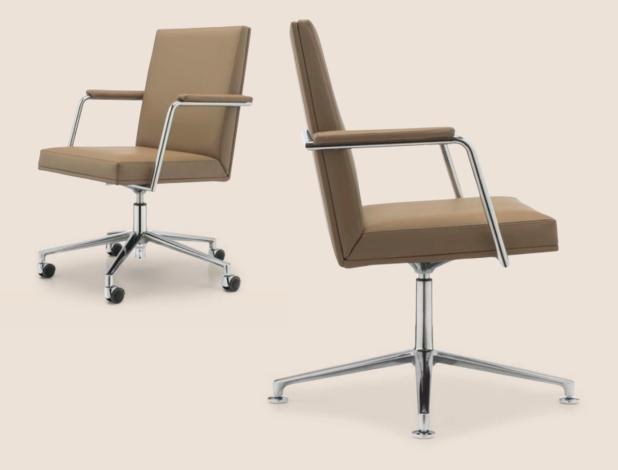

## Sharp, refined and contemporary are all terms synonymous with the design and styling of PRECEPT.

Offered in a range of configurations designed to harmoniously complement our conference, meeting and executive collections and with a host of signature details PRECEPT is the range of choice for our most discerning clients. Clean linear forms and generous proportions, offer outstanding levels of comfort and refinement.

- The swivel collection is available in five configurations to suit the exact use required and is supplied with a sumptuous and beautifully detailed arm pad. Offered in three heights there's a PRECEPT chair to suit all your needs.
- The cantilever range includes a stacking variation and can therefore be employed to great effect in flexible conference spaces providing a great return on investment and without compromising the overall aesthetic.

14

PRECEPT 4 Star Conference Glide

PRECEPT Cantilever frame PRECEPT 5 Star Conference Memory Guide

PRECEPT 5 Star Conference Glide

PRECEPT 5 Star Executive Mobile

PRECEPT Cantilever frame (Stacking)