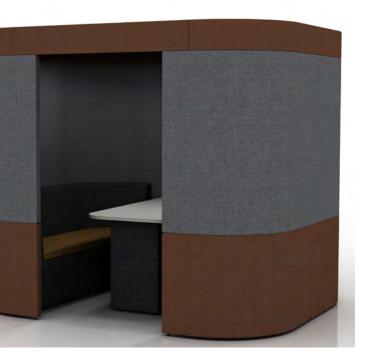

# Curved Zen Pods

Upholstered, sound absorbing booth. Remember you can alter this model and design-your-own Zen to fit into your space, to suit your needs.

ZenO8 creates a more private space for collaboration for 2 people where audio visual features are hidden from view.

### Z08A 🖄 🛍

h: 1900mm w: 2100mm d: 1205mm

Supplied with 2 x Zen tub seats and desktop at 725mm high

h: 2200mm w: 2100mm d: 1205mm

Supplied with Arch roof, 2 x Zen tub seats and desktop at 725mm high

Pendant light available on request