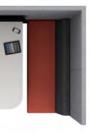

## Zen 01

Upholstered, sound absorbing booth. Remember you can alter this model and design-your-own Zen to fit into your space, to suit your needs.

ZenO1 creates a space for concentration and privacy while retaining a minimal footprint.

ZO1A 谢 🛍

h: 1900mm w: 1100mm d: 800mm

Supplied with 1 x Zen seat and desktop at 725mm high

ZO1B 🎒 🛍

h: 2100mm w: 1100mm d: 800mm

Supplied with Halo roof, ceiling and lighting, 1 x Zen seat and desktop at 725mm high