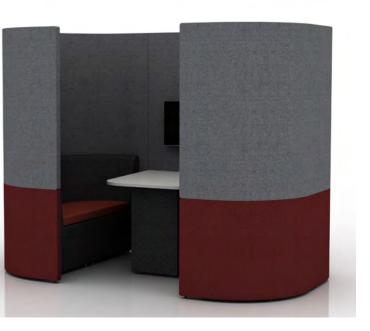

Upholstered, sound absorbing booth. Remember you can alter this model and design-your-own Zen to fit into your space, to suit your needs.

ZenO3 creates a space for collaboration for 2 people and can include audio visual features for groups to use.

h: 1900mm

W: 2100mm

d: 800mm

Supplied with 2 x Zen seats and

desktop at 725mm high

ZO3A 🕲 🛍

h: 2100mm W: 2100mm d: 800mm

Supplied with Halo roof, ceiling and lighting, 2 x Zen seats and desktop at 725mm high