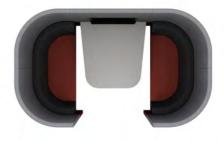

Zen provides a quiet space to work or collaborate and can be tailored to your exact requirements, leaving no limitation to the product, only your imagination. The system is remarkably flexible and you can specify the standard 22 models you see here or design-your-own Zen to fit into your space, to suit your needs. Whether you want a breakout space for staff, a calming place for concentration or simply an area to communicate, Zen has a solution. This can be achieved by adjusting the height, width, depth, footprint, configuration, tiers, seating, work surfaces and audio visual/power/ charge requirements.

Zen panels are filled with sound absorbing foam, designed to absorb unwanted noise which have been tested with a 30dB rating.