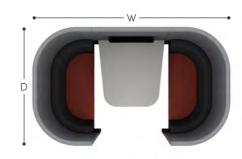

Zen provides a quiet space to work or collaborate and can be tailored to your exact requirements, leaving no limitation to the product, only your imagination. The system is remarkably flexible and you can specify the standard 22 models you see here or design-your-own Zen to fit into your space, to suit your needs. Whether you want a breakout space for staff, a calming place for concentration or simply an area to communicate, Zen has a solution. This can be achieved by adjusting the height, width, depth, footprint, configuration, tiers, seating, work surfaces and audio visual/power/ charge requirements.

Zen panels are filled with sound absorbing foam, designed to absorb unwanted noise which have been tested with a 30dB rating.