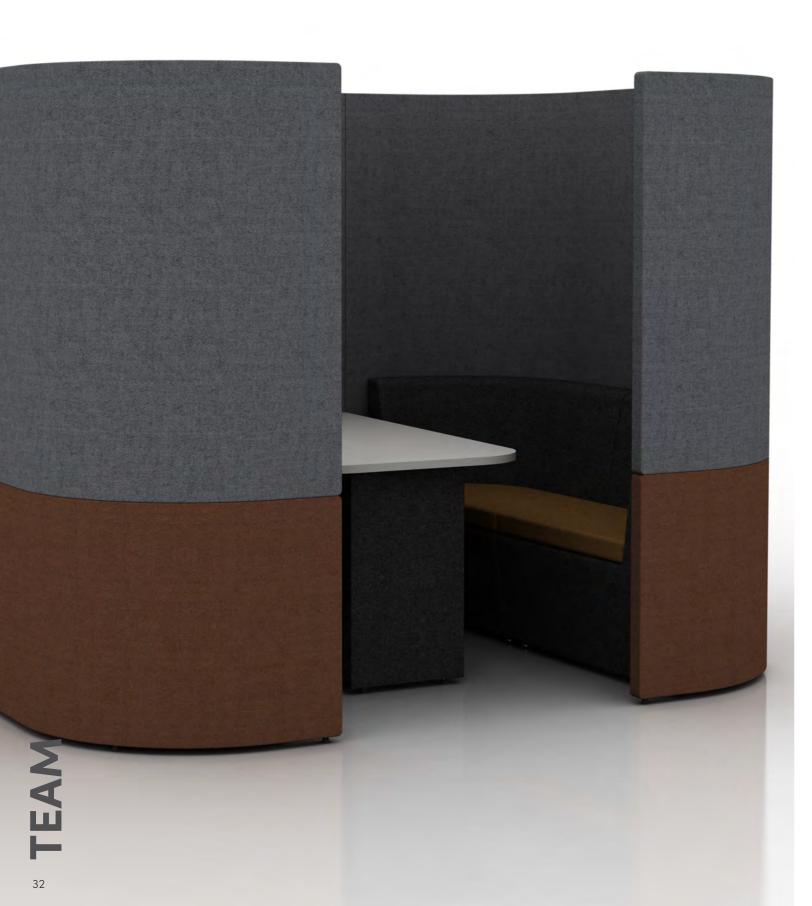

Upholstered, sound absorbing booth. Remember you can alter this model and design-your-own Zen to fit into your space, to suit your needs.

ZenO6 creates a large footprint space for collaboration for 4 people and can include audio visual features for groups to use.

h: 1900mm w: 2500mm d: 1500mm

Supplied with 2 x Zen seats and desktop at 725mm high

h: 2100mm w: 2500mm d: 1500mm

Supplied with Halo roof, ceiling and lighting, 2 x Zen seats and desktop at 725mm high

Upholstered, sound absorbing booth. Remember you can alter this model and design-your-own Zen to fit into your space, to suit your