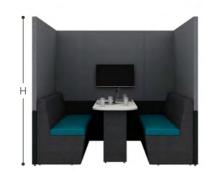

Upholstered, sound absorbing booth. Remember you can alter this model and design-your-own Zen to fit into your space, to suit your needs.

ZenO3 creates a space for collaboration for 2 people and can include audio visual features for groups to use.

h: 1900mm

W: 2100mm

d: 800mm

Supplied with 2 x Zen seats and

desktop at 725mm high

ZO3A 🕲 🛍

h: 2100mm W: 2100mm d: 800mm

Supplied with Halo roof, ceiling and lighting, 2 x Zen seats and desktop at 725mm high

ZO3C 🙆 🛍

h: 2200mm W: 2100mm d: 800mm

Supplied with Arch roof, 2 x Zen seats and desktop at 725mm high

> Pendant light available on request

Upholstered, sound absorbing booth. Remember you can alter this model and design-your-own Zen to fit into your space, to suit your needs.