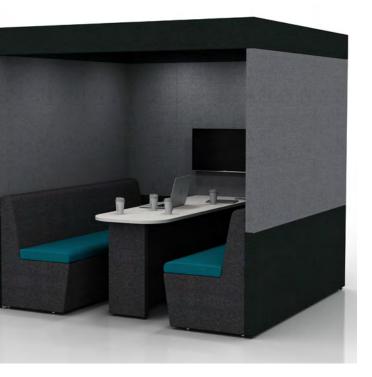

Upholstered, sound absorbing booth. Remember you can alter this model and design-your-own Zen to fit into your space, to suit your needs.

ZenO3 creates a space for collaboration for 2 people and can include audio visual features for groups to use.

h: 1900mm

W: 2100mm

d: 800mm

Supplied with 2 x Zen seats and

desktop at 725mm high

ZO3A 🕲 🛍

h: 2100mm W: 2100mm d: 800mm

Supplied with Halo roof, ceiling and lighting, 2 x Zen seats and desktop at 725mm high

ZO3C 🙆 🛍

h: 2200mm W: 2100mm d: 800mm

Supplied with Arch roof, 2 x Zen seats and desktop at 725mm high

> Pendant light available on request

Upholstered, sound absorbing booth. Remember you can alter this model and design-your-own Zen to fit into your space, to suit your needs.