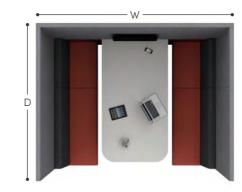

Zen provides a quiet space to work or collaborate and can be tailored to your exact requirements, leaving no limitation to the product, only your imagination. The system is remarkably flexible and you can specify the standard 22 models you see here or design-your-own Zen to fit into your space, to suit your needs. Whether you want a breakout space for staff, a calming place for concentration or simply an area to communicate, Zen has a solution. This can be achieved by adjusting the height, width, depth, footprint, configuration, tiers, seating, work surfaces and audio visual/power/ charge requirements.