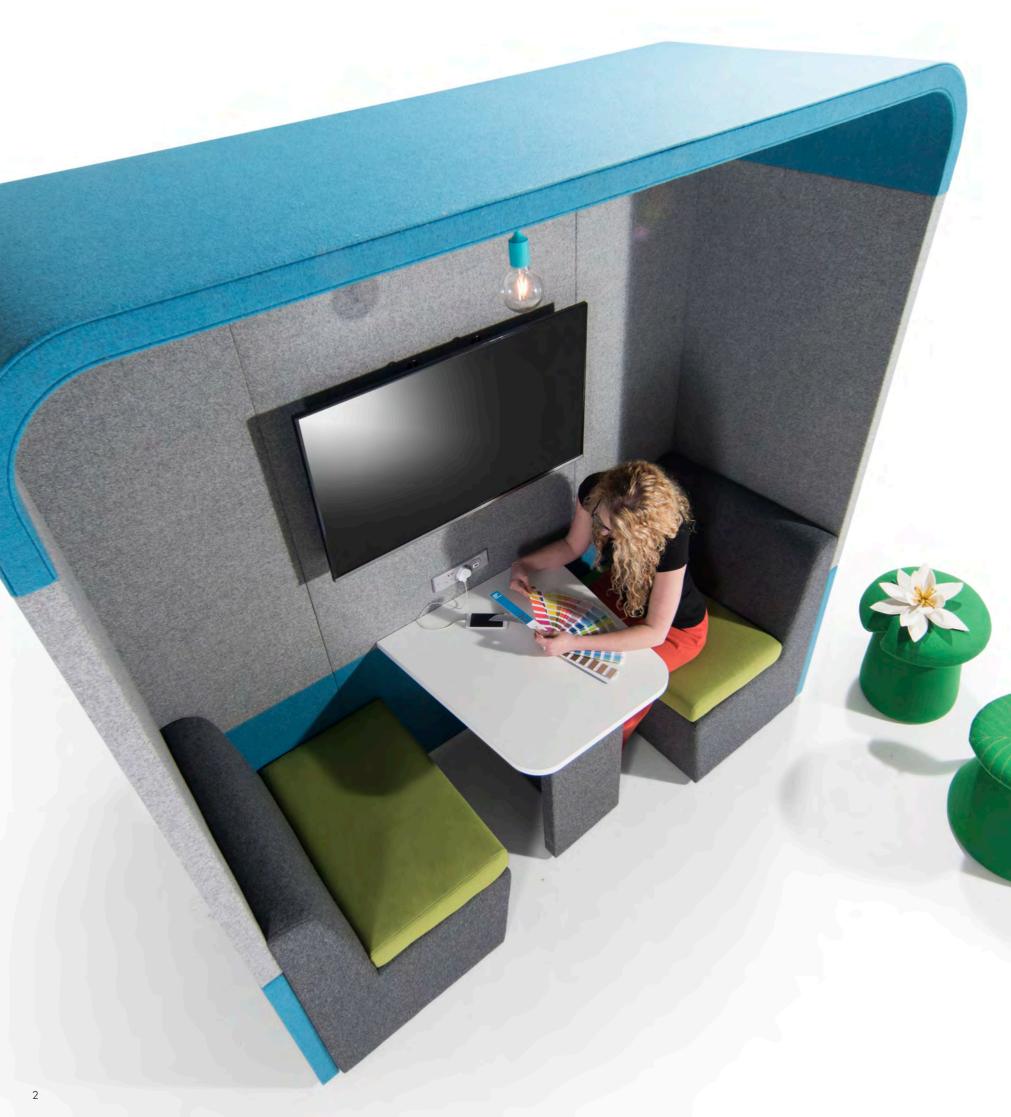

# Escape with Zen

Zen is a philosophy used by monks which allows them to meditate and use their intuition. This ideology translates perfectly into our latest range of upholstered, sound absorbing booths.

Zen provides a quiet space to work or collaborate and can be tailored to your exact requirements, leaving no limitation to the product, only your imagination. The system is remarkably flexible and you can specify the standard 22 models you see here or design-your-own Zen to fit into your space, to suit your needs. Whether you want a breakout space for staff, a calming place for concentration or simply an area to communicate, Zen has a solution. This can be achieved by adjusting the height, width, depth, footprint, configuration, tiers, seating, work surfaces and audio visual/power/ charge requirements.

Zen panels are filled with sound absorbing foam, designed to absorb unwanted noise which have been tested with a 30dB rating.