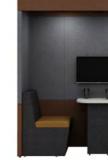

Upholstered, sound absorbing booth. Remember you can alter this model and design-your-own Zen to fit into your space, to suit your needs.

ZenO3 creates a space for collaboration for 2 people and can include audio visual features for groups to use.

h: 1900mm

W: 2100mm

d: 800mm

Supplied with 2 x Zen seats and

desktop at 725mm high

ZO3A 🕲 🛍

h: 2100mm W: 2100mm d: 800mm

Supplied with Halo roof, ceiling and lighting, 2 x Zen seats and desktop at 725mm high