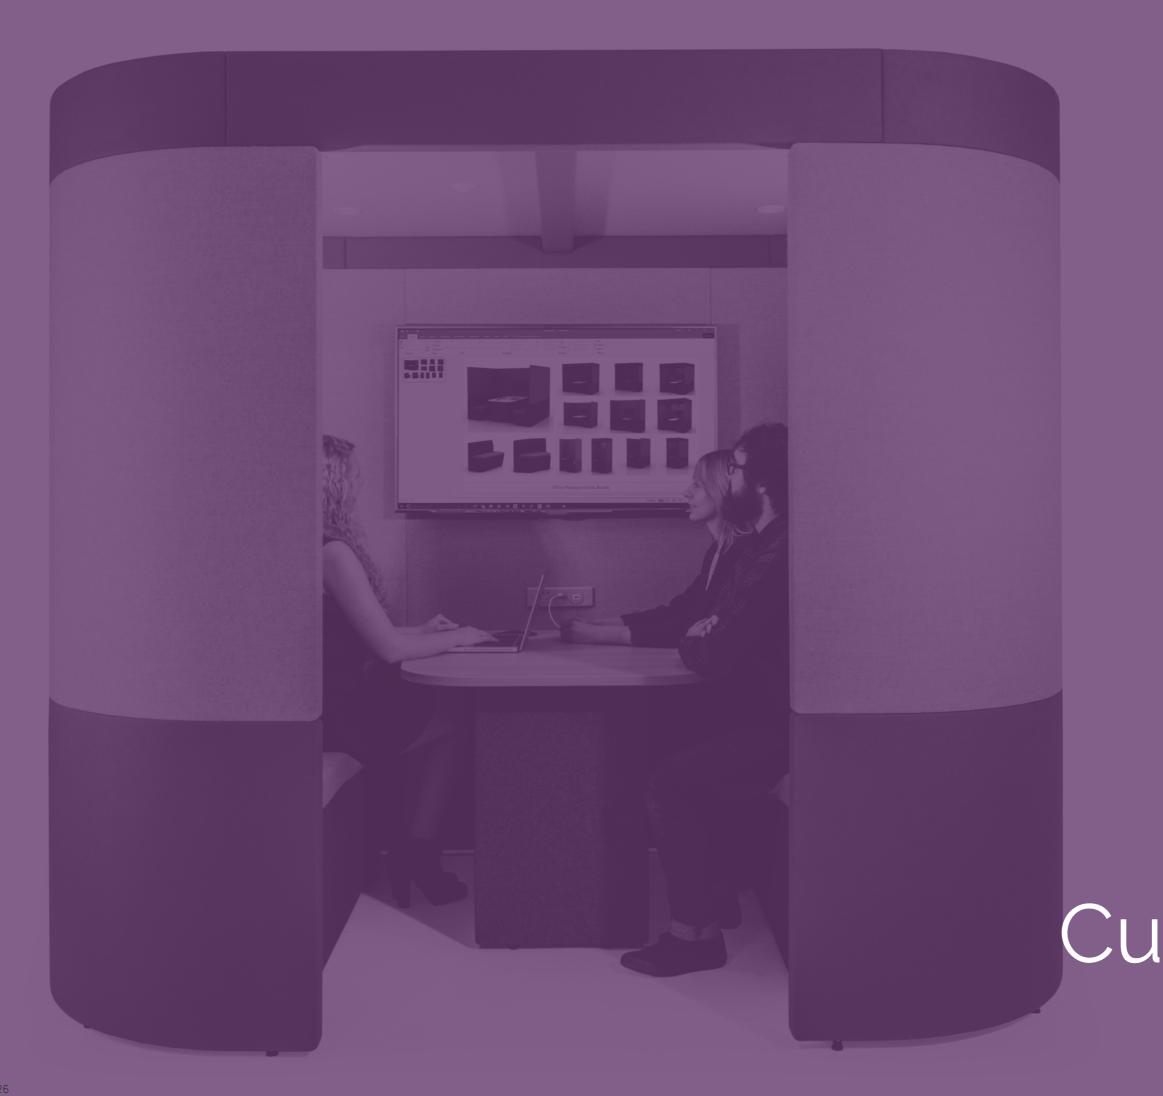

# Curved Zen Pods

Upholstered, sound absorbing booth. Remember you can alter this model and design-your-own Zen to fit into your space, to suit your needs.

ZenO8 creates a more private space for collaboration for 2 people where audio visual features are hidden from view.

### Z08A 🖄 🛍

h: 1900mm w: 2100mm d: 1205mm

Supplied with 2 x Zen tub seats and desktop at 725mm high

h: 2200mm w: 2100mm d: 1205mm

Supplied with Arch roof, 2 x Zen tub seats and desktop at 725mm high

Pendant light available on request