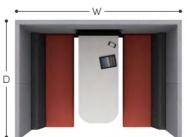

Zen provides a quiet space to work or collaborate and can be tailored to your exact requirements, leaving no limitation to the product, only your imagination. The system is remarkably flexible and you can specify the standard 22 models you see here or design-your-own Zen to fit into your space, to suit your needs. Whether you want a breakout space for staff, a calming place for concentration or simply an area to communicate, Zen has a solution. This can be achieved by adjusting the height, width, depth, footprint, configuration, tiers, seating, work surfaces and audio visual/power/ charge requirements.