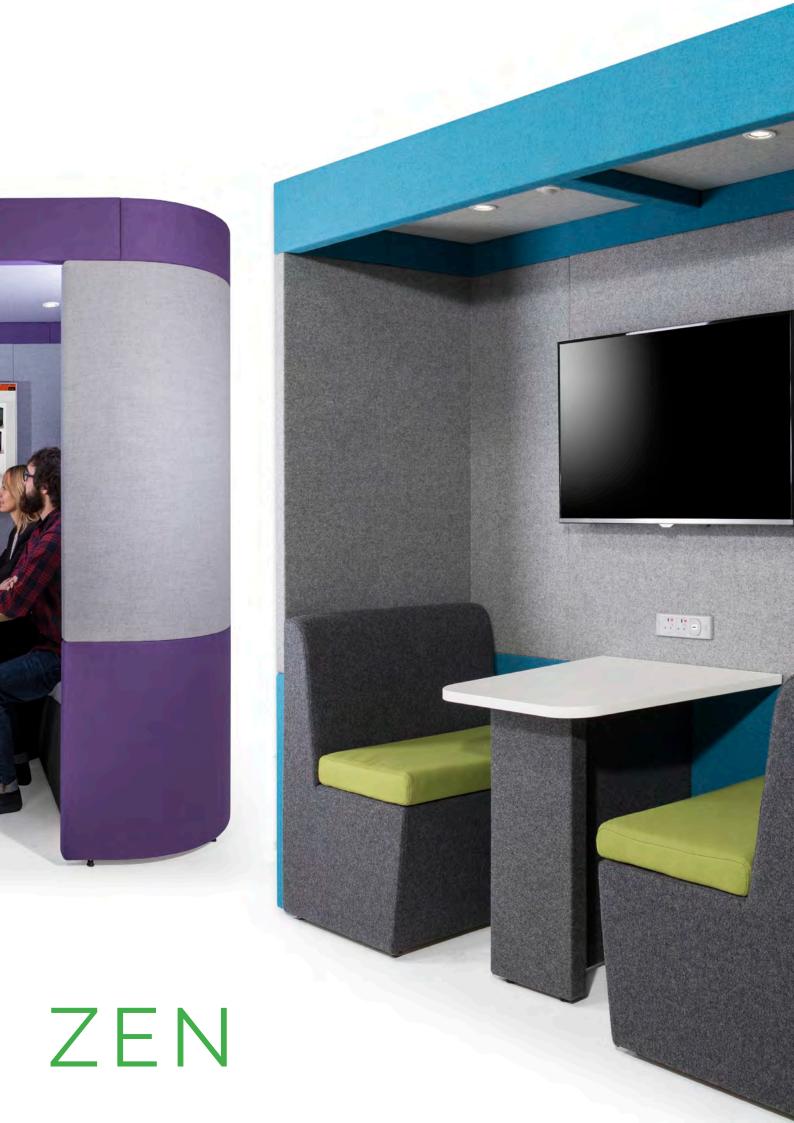

# Escape with Zen

Zen is a philosophy used by monks which allows them to meditate and use their intuition. This ideology translates perfectly into our latest range of upholstered, sound absorbing booths.

Zen provides a quiet space to work or collaborate and can be tailored to your exact requirements, leaving no limitation to the product, only your imagination. The system is remarkably flexible and you can specify the standard 22 models you see here or design-your-own Zen to fit into your space, to suit your needs. Whether you want a breakout space for staff, a calming place for concentration or simply an area to communicate, Zen has a solution. This can be achieved by adjusting the height, width, depth, footprint, configuration, tiers, seating, work surfaces and audio visual/power/ charge requirements.

Zen panels are filled with sound absorbing foam, designed to absorb unwanted noise which have been tested with a 30dB rating.