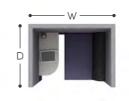

Zen provides a quiet space to work or collaborate and can be tailored to your exact requirements, leaving no limitation to the product, only your imagination. The system is remarkably flexible and you can specify the standard 22 models you see here or design-your-own Zen to fit into your space, to suit your needs. Whether you want a breakout space for staff, a calming place for concentration or simply an area to communicate, Zen has a solution. This can be achieved by adjusting the height, width, depth, footprint, configuration, tiers, seating, work surfaces and audio visual/power/ charge requirements.