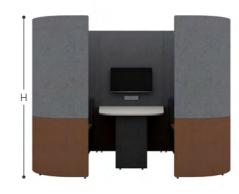

Zen provides a quiet space to work or collaborate and can be tailored to your exact requirements, leaving no limitation to the product, only your imagination. The system is remarkably flexible and you can specify the standard 22 models you see here or design-your-own Zen to fit into your space, to suit your needs. Whether you want a breakout space for staff, a calming place for concentration or simply an area to communicate, Zen has a solution. This can be achieved by adjusting the height, width, depth, footprint, configuration, tiers, seating, work surfaces and audio visual/power/ charge requirements.