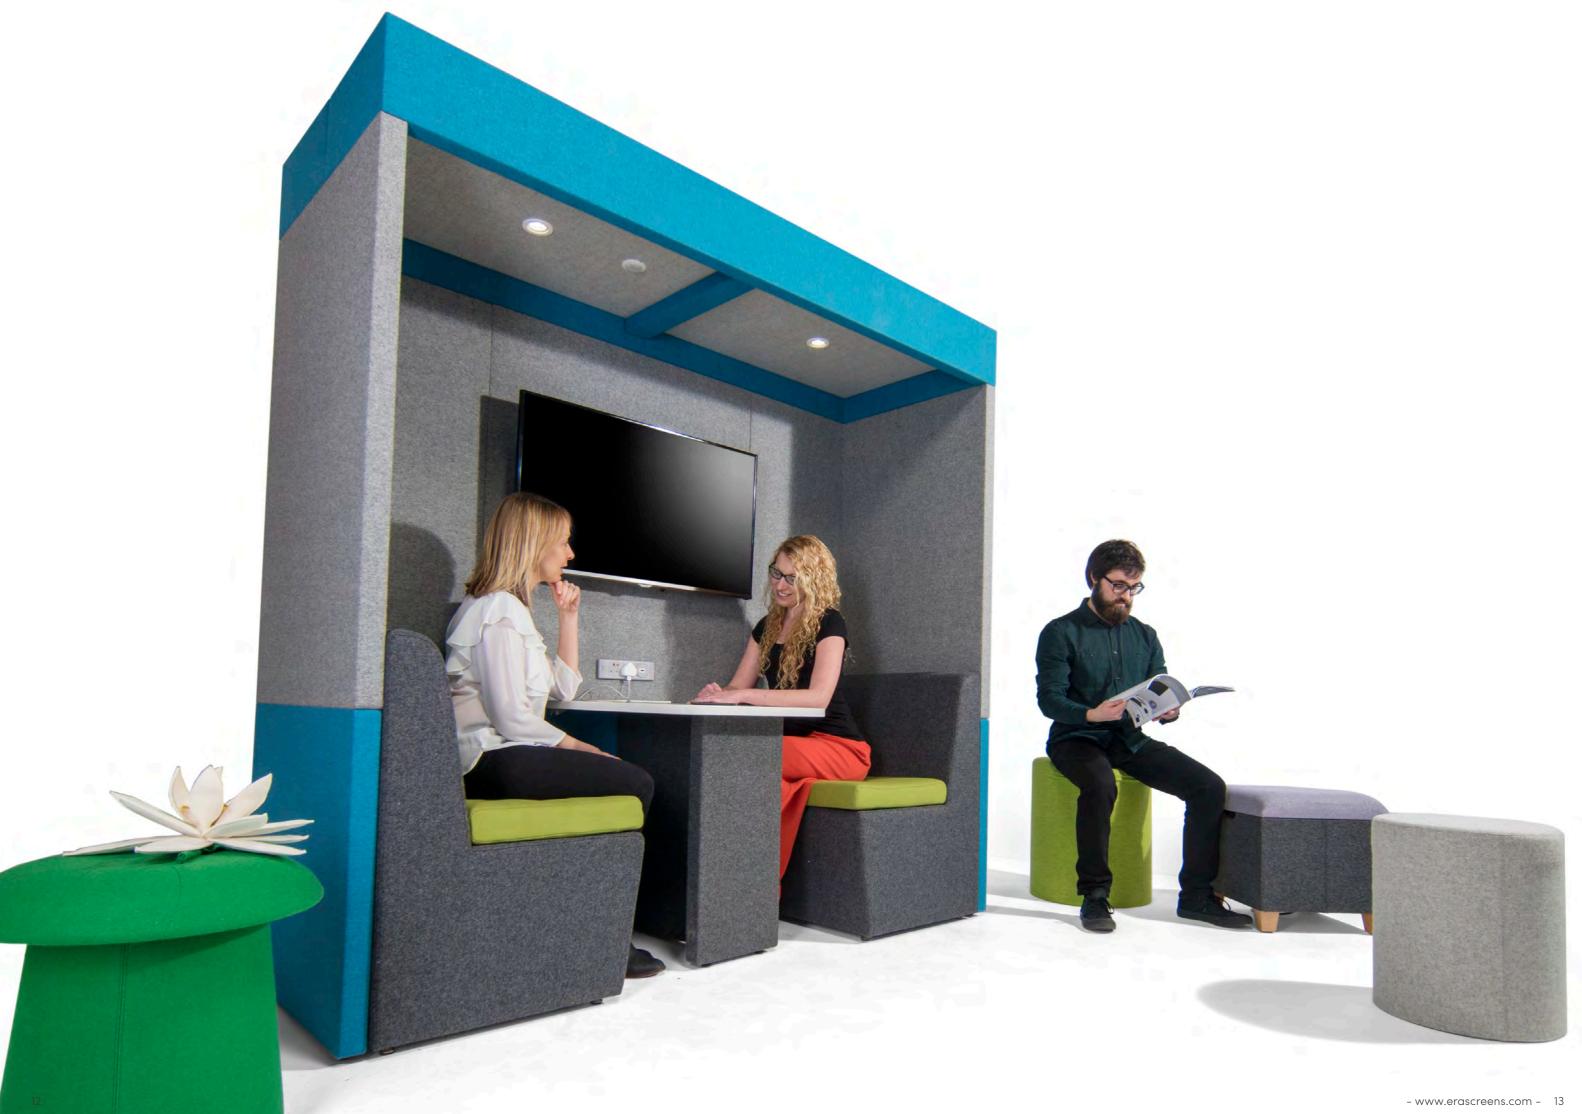

# Escape with Zen

Zen is a philosophy used by monks which allows them to meditate and use their intuition. This ideology translates perfectly into our latest range of upholstered, sound absorbing booths.

Zen provides a quiet space to work or collaborate and can be tailored to your exact requirements, leaving no limitation to the product, only your imagination. The system is remarkably flexible and you can specify the standard 22 models you see here or design-your-own Zen to fit into your space, to suit your needs. Whether you want a breakout space for staff, a calming place for concentration or simply an area to communicate, Zen has a solution. This can be achieved by adjusting the height, width, depth, footprint, configuration, tiers, seating, work surfaces and audio visual/power/ charge requirements.

Zen panels are filled with sound absorbing foam, designed to absorb unwanted noise which have been tested with a 30dB rating.