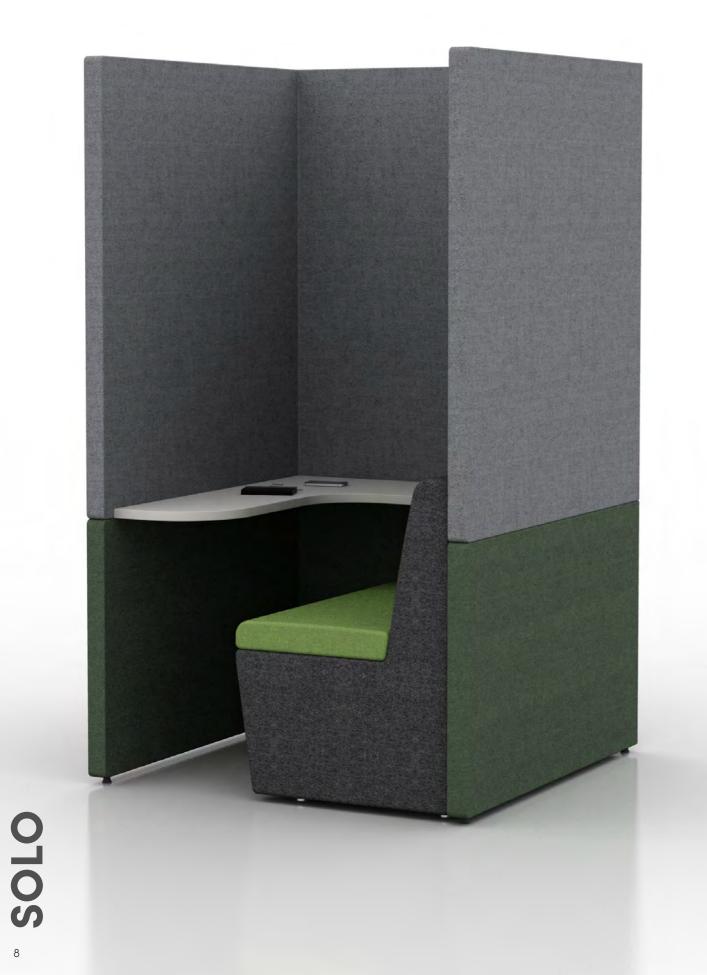

## Zen 01

Upholstered, sound absorbing booth. Remember you can alter this model and design-your-own Zen to fit into your space, to suit your needs.

ZenO1 creates a space for concentration and privacy while retaining a minimal footprint.

ZO1A 谢 🛍

h: 1900mm w: 1100mm d: 800mm

Supplied with 1 x Zen seat and desktop at 725mm high

ZO1B 🎒 🛍

h: 2100mm w: 1100mm d: 800mm

Supplied with Halo roof, ceiling and lighting, 1 x Zen seat and desktop at 725mm high