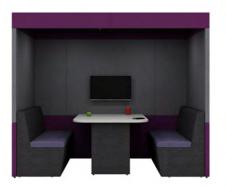

Upholstered, sound absorbing booth. Remember you can alter this model and design-your-own Zen to fit into your space, to suit your needs.

ZenO3 creates a space for collaboration for 2 people and can include audio visual features for groups to use.

h: 1900mm

W: 2100mm

d: 800mm

Supplied with 2 x Zen seats and

desktop at 725mm high

ZO3A 🕲 🛍

h: 2100mm W: 2100mm d: 800mm

Supplied with Halo roof, ceiling and lighting, 2 x Zen seats and desktop at 725mm high

ZO3C 🙆 🛍

h: 2200mm W: 2100mm d: 800mm

Supplied with Arch roof, 2 x Zen seats and desktop at 725mm high

> Pendant light available on request

Upholstered, sound absorbing booth. Remember you can alter this model and design-your-own Zen to fit into your space, to suit your needs.