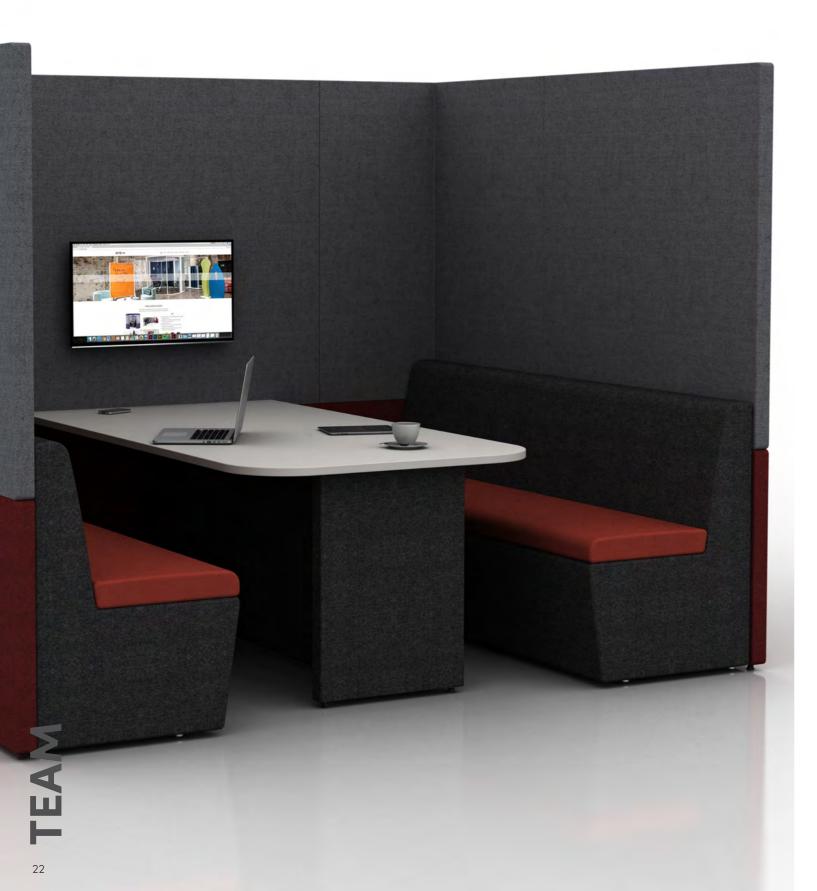

Upholstered, sound absorbing booth. Remember you can alter this model and design-your-own Zen to fit into your space, to suit your needs.

ZenO3 creates a space for collaboration for 2 people and can include audio visual features for groups to use.

h: 1900mm

W: 2100mm

d: 800mm

Supplied with 2 x Zen seats and

desktop at 725mm high

ZO3A 🕲 🛍

h: 2100mm W: 2100mm d: 800mm

Supplied with Halo roof, ceiling and lighting, 2 x Zen seats and desktop at 725mm high

ZO3C 🙆 🛍

h: 2200mm W: 2100mm d: 800mm

Supplied with Arch roof, 2 x Zen seats and desktop at 725mm high

> Pendant light available on request

Upholstered, sound absorbing booth. Remember you can alter this model and design-your-own Zen to fit into your space, to suit your needs.