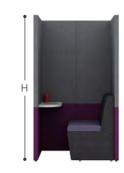

## Zen 01

Upholstered, sound absorbing booth. Remember you can alter this model and design-your-own Zen to fit into your space, to suit your needs.

ZenO1 creates a space for concentration and privacy while retaining a minimal footprint.

ZO1A 谢 🛍

h: 1900mm w: 1100mm d: 800mm

Supplied with 1 x Zen seat and desktop at 725mm high

ZO1B 🎒 🛍

h: 2100mm w: 1100mm d: 800mm

Supplied with Halo roof, ceiling and lighting, 1 x Zen seat and desktop at 725mm high