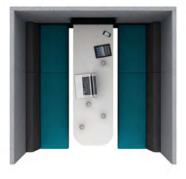

## Zen 01

Upholstered, sound absorbing booth. Remember you can alter this model and design-your-own Zen to fit into your space, to suit your needs.

ZenO1 creates a space for concentration and privacy while retaining a minimal footprint.

ZO1A 谢 🛍

h: 1900mm w: 1100mm d: 800mm

Supplied with 1 x Zen seat and desktop at 725mm high

ZO1B 🎒 🛍

h: 2100mm w: 1100mm d: 800mm

Supplied with Halo roof, ceiling and lighting, 1 x Zen seat and desktop at 725mm high