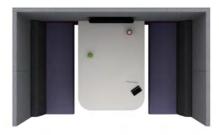

## Zen 01

Upholstered, sound absorbing booth. Remember you can alter this model and design-your-own Zen to fit into your space, to suit your needs.

ZenO1 creates a space for concentration and privacy while retaining a minimal footprint.

ZO1A 谢 🛍

h: 1900mm w: 1100mm d: 800mm

Supplied with 1 x Zen seat and desktop at 725mm high

ZO1B 🎒 🛍

h: 2100mm w: 1100mm d: 800mm

Supplied with Halo roof, ceiling and lighting, 1 x Zen seat and desktop at 725mm high