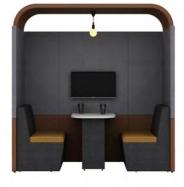

Upholstered, sound absorbing booth. Remember you can alter this model and design-your-own Zen to fit into your space, to suit your needs.

ZenO3 creates a space for collaboration for 2 people and can include audio visual features for groups to use.

h: 1900mm

W: 2100mm

d: 800mm

Supplied with 2 x Zen seats and

desktop at 725mm high

ZO3A 🕲 🛍

h: 2100mm W: 2100mm d: 800mm

Supplied with Halo roof, ceiling and lighting, 2 x Zen seats and desktop at 725mm high

ZO3C 🙆 🛍

h: 2200mm W: 2100mm d: 800mm

Supplied with Arch roof, 2 x Zen seats and desktop at 725mm high

> Pendant light available on request

Upholstered, sound absorbing booth. Remember you can alter this model and design-your-own Zen to fit into your space, to suit your needs.