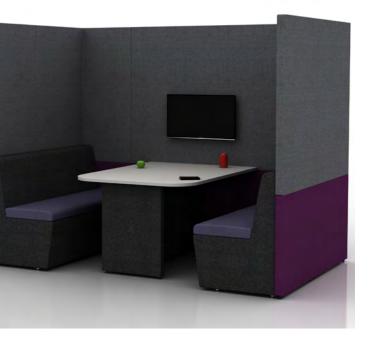

Upholstered, sound absorbing booth. Remember you can alter this model and design-your-own Zen to fit into your space, to suit your needs.

ZenO3 creates a space for collaboration for 2 people and can include audio visual features for groups to use.

h: 1900mm

W: 2100mm

d: 800mm

Supplied with 2 x Zen seats and

desktop at 725mm high

ZO3A 🕲 🛍

h: 2100mm W: 2100mm d: 800mm

Supplied with Halo roof, ceiling and lighting, 2 x Zen seats and desktop at 725mm high

ZO3C 🙆 🛍

h: 2200mm W: 2100mm d: 800mm

Supplied with Arch roof, 2 x Zen seats and desktop at 725mm high

> Pendant light available on request

Upholstered, sound absorbing booth. Remember you can alter this model and design-your-own Zen to fit into your space, to suit your needs.