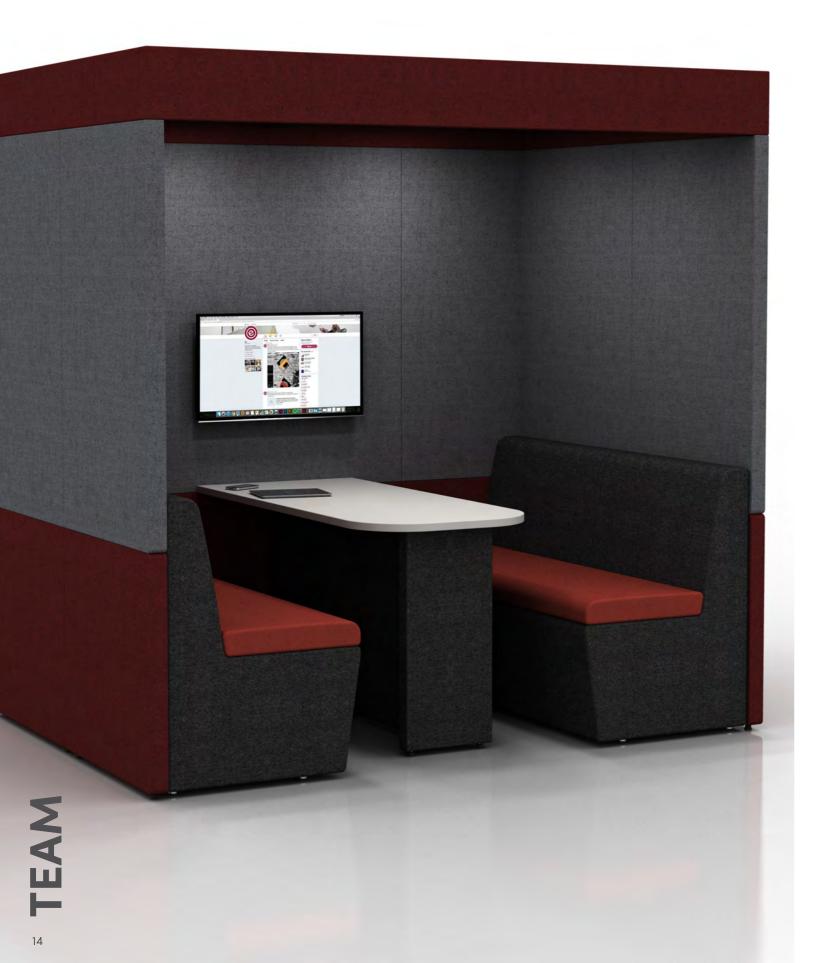

Upholstered, sound absorbing booth. Remember you can alter this model and design-your-own Zen to fit into your space, to suit your needs.

ZenO3 creates a space for collaboration for 2 people and can include audio visual features for groups to use.