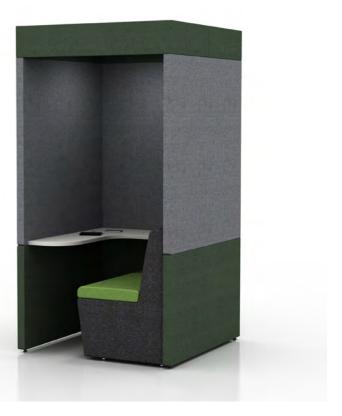

## Zen 01

Upholstered, sound absorbing booth. Remember you can alter this model and design-your-own Zen to fit into your space, to suit your needs.

ZenO1 creates a space for concentration and privacy while retaining a minimal footprint.

ZO1A 谢 🛍

h: 1900mm w: 1100mm d: 800mm

Supplied with 1 x Zen seat and desktop at 725mm high

ZO1B 🎒 🛍

h: 2100mm w: 1100mm d: 800mm

Supplied with Halo roof, ceiling and lighting, 1 x Zen seat and desktop at 725mm high