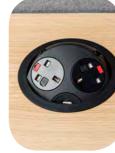

#### TV & Power

Pandora Unit (closed)

Pandora Unit (open)

Pixel - seating

TV Bracket