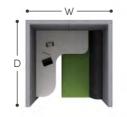

ZO1A 谢 🛍

h: 1900mm w: 1100mm d: 800mm

Supplied with 1 x Zen seat and desktop at 725mm high

ZO1B 🎒 🛍

h: 2100mm w: 1100mm d: 800mm

Supplied with Halo roof, ceiling and lighting, 1 x Zen seat and desktop at 725mm high