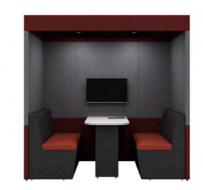

Upholstered, sound absorbing booth. Remember you can alter this model and design-your-own Zen to fit into your space, to suit your needs.

ZenO3 creates a space for collaboration for 2 people and can include audio visual features for groups to use.

h: 1900mm

W: 2100mm

d: 800mm

Supplied with 2 x Zen seats and

desktop at 725mm high

ZO3A 🕲 🛍

h: 2100mm W: 2100mm d: 800mm

Supplied with Halo roof, ceiling and lighting, 2 x Zen seats and desktop at 725mm high

ZO3C 🙆 🛍

h: 2200mm W: 2100mm d: 800mm

Supplied with Arch roof, 2 x Zen seats and desktop at 725mm high

> Pendant light available on request

Upholstered, sound absorbing booth. Remember you can alter this model and design-your-own Zen to fit into your space, to suit your needs.