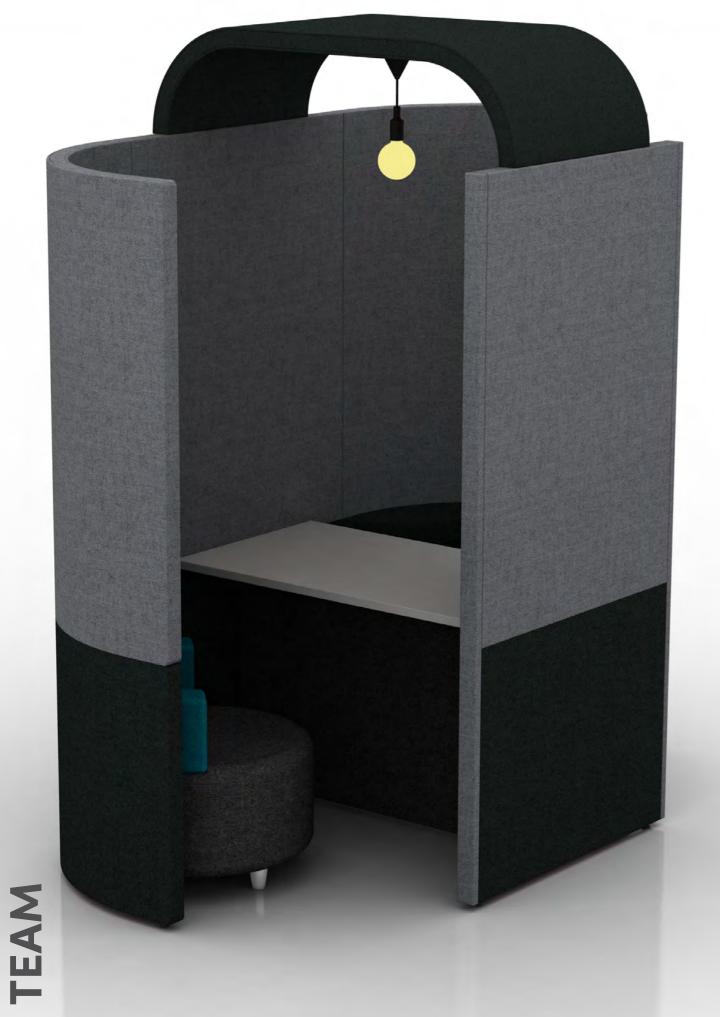

Upholstered, sound absorbing booth. Remember you can alter this model and design-your-own Zen to fit into your space, to suit your needs.

ZenO3 creates a space for collaboration for 2 people and can include audio visual features for groups to use.

h: 1900mm

W: 2100mm

d: 800mm

Supplied with 2 x Zen seats and

desktop at 725mm high

ZO3A 🕲 🛍

h: 2100mm W: 2100mm d: 800mm

Supplied with Halo roof, ceiling and lighting, 2 x Zen seats and desktop at 725mm high

ZO3C 🙆 🛍

h: 2200mm W: 2100mm d: 800mm

Supplied with Arch roof, 2 x Zen seats and desktop at 725mm high

> Pendant light available on request

Upholstered, sound absorbing booth. Remember you can alter this model and design-your-own Zen to fit into your space, to suit your needs.