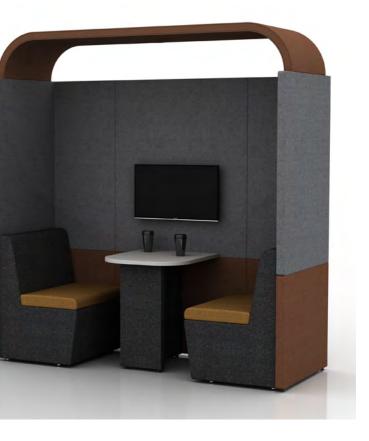

Upholstered, sound absorbing booth. Remember you can alter this model and design-your-own Zen to fit into your space, to suit your needs.

ZenO3 creates a space for collaboration for 2 people and can include audio visual features for groups to use.

h: 1900mm

W: 2100mm

d: 800mm

Supplied with 2 x Zen seats and

desktop at 725mm high

ZO3A 🕲 🛍

h: 2100mm W: 2100mm d: 800mm

Supplied with Halo roof, ceiling and lighting, 2 x Zen seats and desktop at 725mm high

ZO3C 🙆 🛍

h: 2200mm W: 2100mm d: 800mm

Supplied with Arch roof, 2 x Zen seats and desktop at 725mm high

> Pendant light available on request

Upholstered, sound absorbing booth. Remember you can alter this model and design-your-own Zen to fit into your space, to suit your needs.