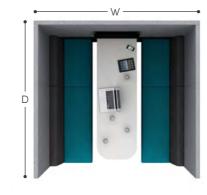

Upholstered, sound absorbing booth. Remember you can alter this model and design-your-own Zen to fit into your space, to suit your needs.

ZenO3 creates a space for collaboration for 2 people and can include audio visual features for groups to use.

h: 1900mm

W: 2100mm

d: 800mm

Supplied with 2 x Zen seats and

desktop at 725mm high

ZO3A 🕲 🛍

h: 2100mm W: 2100mm d: 800mm

Supplied with Halo roof, ceiling and lighting, 2 x Zen seats and desktop at 725mm high

ZO3C 🙆 🛍

h: 2200mm W: 2100mm d: 800mm

Supplied with Arch roof, 2 x Zen seats and desktop at 725mm high

> Pendant light available on request

Upholstered, sound absorbing booth. Remember you can alter this model and design-your-own Zen to fit into your space, to suit your needs.