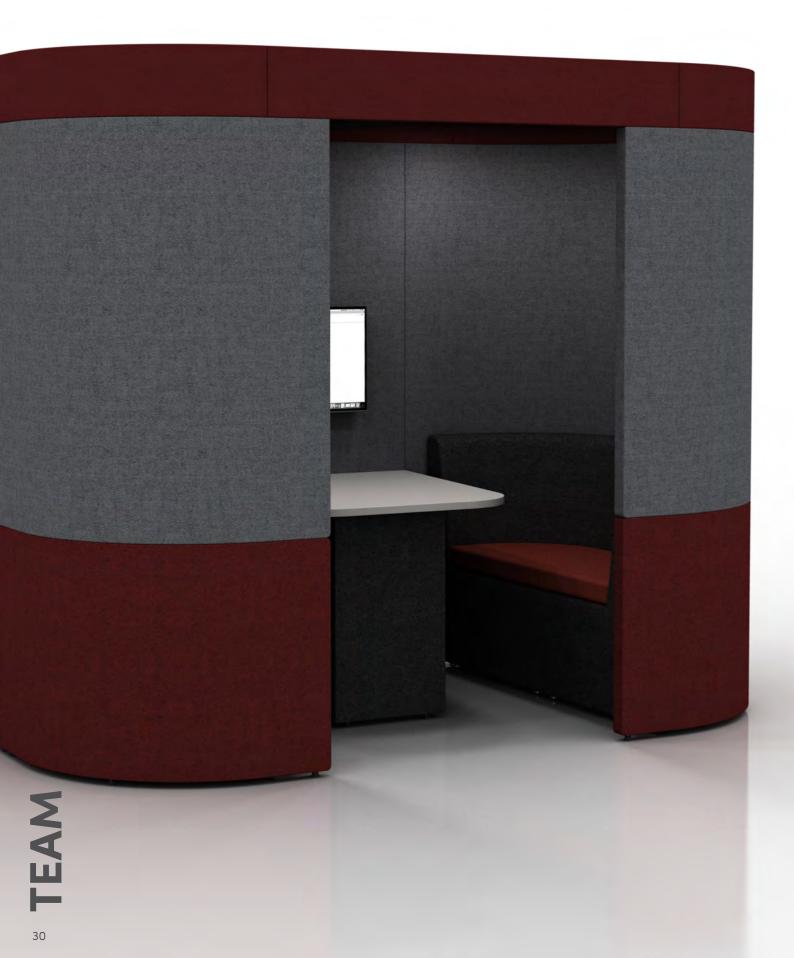

Upholstered, sound absorbing booth. Remember you can alter this model and design-your-own Zen to fit into your space, to suit your needs.

ZenO3 creates a space for collaboration for 2 people and can include audio visual features for groups to use.

h: 1900mm

W: 2100mm

d: 800mm

Supplied with 2 x Zen seats and

desktop at 725mm high

ZO3A 🕲 🛍

h: 2100mm W: 2100mm d: 800mm

Supplied with Halo roof, ceiling and lighting, 2 x Zen seats and desktop at 725mm high

ZO3C 🙆 🛍

h: 2200mm W: 2100mm d: 800mm

Supplied with Arch roof, 2 x Zen seats and desktop at 725mm high

> Pendant light available on request

Upholstered, sound absorbing booth. Remember you can alter this model and design-your-own Zen to fit into your space, to suit your needs.