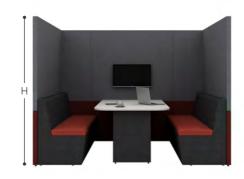

Zen provides a quiet space to work or collaborate and can be tailored to your exact requirements, leaving no limitation to the product, only your imagination. The system is remarkably flexible and you can specify the standard 22 models you see here or design-your-own Zen to fit into your space, to suit your needs. Whether you want a breakout space for staff, a calming place for concentration or simply an area to communicate, Zen has a solution. This can be achieved by adjusting the height, width, depth, footprint, configuration, tiers, seating, work surfaces and audio visual/power/ charge requirements.