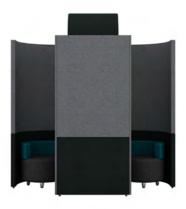

Upholstered, sound absorbing booth. Remember you can alter this model and design-your-own Zen to fit into your space, to suit your needs.

ZenO3 creates a space for collaboration for 2 people and can include audio visual features for groups to use.

h: 1900mm

W: 2100mm

d: 800mm

Supplied with 2 x Zen seats and

desktop at 725mm high

ZO3A 🕲 🛍

h: 2100mm W: 2100mm d: 800mm

Supplied with Halo roof, ceiling and lighting, 2 x Zen seats and desktop at 725mm high

ZO3C 🙆 🛍

h: 2200mm W: 2100mm d: 800mm

Supplied with Arch roof, 2 x Zen seats and desktop at 725mm high

> Pendant light available on request

Upholstered, sound absorbing booth. Remember you can alter this model and design-your-own Zen to fit into your space, to suit your needs.