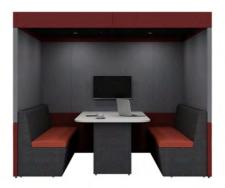

Upholstered, sound absorbing booth. Remember you can alter this model and design-your-own Zen to fit into your space, to suit your needs.

ZenO3 creates a space for collaboration for 2 people and can include audio visual features for groups to use.

h: 1900mm

W: 2100mm

d: 800mm

Supplied with 2 x Zen seats and

desktop at 725mm high

ZO3A 🕲 🛍

h: 2100mm W: 2100mm d: 800mm

Supplied with Halo roof, ceiling and lighting, 2 x Zen seats and desktop at 725mm high

ZO3C 🙆 🛍

h: 2200mm W: 2100mm d: 800mm

Supplied with Arch roof, 2 x Zen seats and desktop at 725mm high

> Pendant light available on request

Upholstered, sound absorbing booth. Remember you can alter this model and design-your-own Zen to fit into your space, to suit your needs.