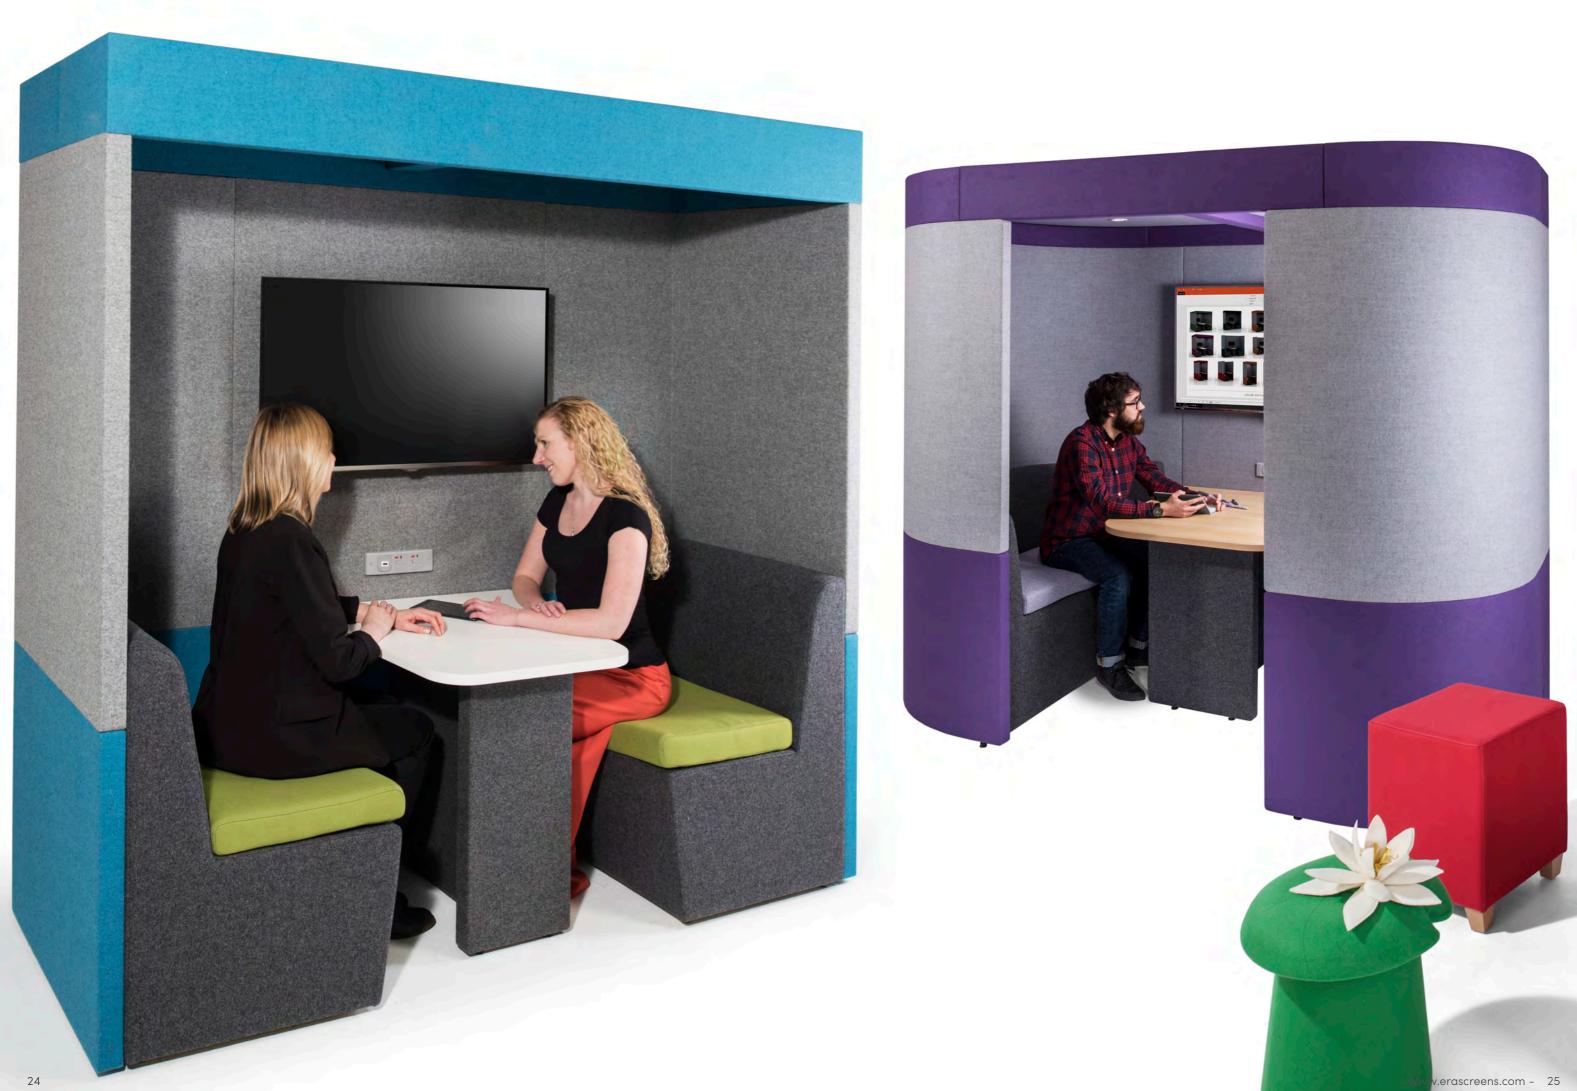

# Escape with Zen

Zen is a philosophy used by monks which allows them to meditate and use their intuition. This ideology translates perfectly into our latest range of upholstered, sound absorbing booths.

Zen provides a quiet space to work or collaborate and can be tailored to your exact requirements, leaving no limitation to the product, only your imagination. The system is remarkably flexible and you can specify the standard 22 models you see here or design-your-own Zen to fit into your space, to suit your needs. Whether you want a breakout space for staff, a calming place for concentration or simply an area to communicate, Zen has a solution. This can be achieved by adjusting the height, width, depth, footprint, configuration, tiers, seating, work surfaces and audio visual/power/ charge requirements.

Zen panels are filled with sound absorbing foam, designed to absorb unwanted noise which have been tested with a 30dB rating.