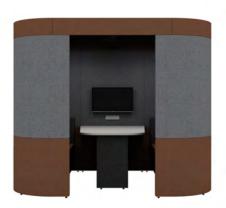

## Zen 01

Upholstered, sound absorbing booth. Remember you can alter this model and design-your-own Zen to fit into your space, to suit your needs.

ZenO1 creates a space for concentration and privacy while retaining a minimal footprint.

Upholstered, sound absorbing booth. Remember you can alter this model and design-your-own Zen to fit into your space, to suit your needs.

ZenO3 creates a space for collaboration for 2 people and can include audio visual features for groups to use.

Zen panels are filled with sound absorbing foam, designed to absorb unwanted noise which have been tested with a 30dB rating.