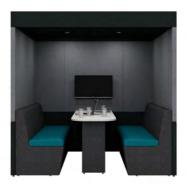

Upholstered, sound absorbing booth. Remember you can alter this model and design-your-own Zen to fit into your space, to suit your needs.

ZenO3 creates a space for collaboration for 2 people and can include audio visual features for groups to use.

h: 1900mm

W: 2100mm

d: 800mm

Supplied with 2 x Zen seats and

desktop at 725mm high

ZO3A 🕲 🛍

h: 2100mm W: 2100mm d: 800mm

Supplied with Halo roof, ceiling and lighting, 2 x Zen seats and desktop at 725mm high

ZO3C 🙆 🛍

h: 2200mm W: 2100mm d: 800mm

Supplied with Arch roof, 2 x Zen seats and desktop at 725mm high

> Pendant light available on request

Upholstered, sound absorbing booth. Remember you can alter this model and design-your-own Zen to fit into your space, to suit your needs.