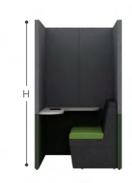

ZO1A 谢 🛍

h: 1900mm w: 1100mm d: 800mm

Supplied with 1 x Zen seat and desktop at 725mm high

ZO1B 🎒 🛍

h: 2100mm w: 1100mm d: 800mm

Supplied with Halo roof, ceiling and lighting, 1 x Zen seat and desktop at 725mm high