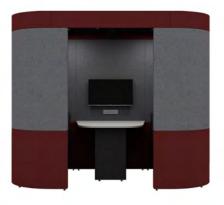

Upholstered, sound absorbing booth. Remember you can alter this model and design-your-own Zen to fit into your space, to suit your needs.

ZenO3 creates a space for collaboration for 2 people and can include audio visual features for groups to use.

h: 1900mm

W: 2100mm

d: 800mm

Supplied with 2 x Zen seats and

desktop at 725mm high

ZO3A 🕲 🛍

h: 2100mm W: 2100mm d: 800mm

Supplied with Halo roof, ceiling and lighting, 2 x Zen seats and desktop at 725mm high