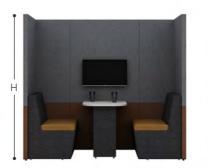

Upholstered, sound absorbing booth. Remember you can alter this model and design-your-own Zen to fit into your space, to suit your needs.

ZenO3 creates a space for collaboration for 2 people and can include audio visual features for groups to use.

h: 1900mm

W: 2100mm

d: 800mm

Supplied with 2 x Zen seats and

desktop at 725mm high

ZO3A 🕲 🛍

h: 2100mm W: 2100mm d: 800mm

Supplied with Halo roof, ceiling and lighting, 2 x Zen seats and desktop at 725mm high