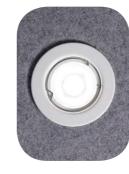

n for 4 people and can include audio visual features for groups to use.







h: 1900mm w: 2500mm d: 1500mm

Supplied with 2 x Zen seats and desktop at 725mm high









h: 2100mm w: 2500mm d: 1500mm

Supplied with Halo roof, ceiling and lighting, 2 x Zen seats and desktop at 725mm high



Upholstered, sound absorbing booth. Remember you can alter this model and design-your-own Zen to fit into your space, to suit your needs.

Zen10 creates an organic space for collaboration for 6 people and can include audio visual features for groups to use.





ZO10A 🙆 🔐

h: 1900mm w: 2500mm d: 2000mm

Supplied with 4 x Zen seats and desktop at 725mm high









h: 2100mm w: 2500mm d: 2000mm

Supplied with Halo roof, ceiling and lighting, 4 x Zen seats and desktop at 725mm high



#### Lighting





Pendant Light

Spot Light

#### TV & Power





Pandora Unit (closed)

Pandora Unit (open)





Pixel - seating

TV Bracket

#### Seating



Deluxe Straight Seat



PIR



Puma Unit



Cable port - panel



Pip - panel



Deluxe Curved Seat



Head Office Era Park Balksbury Hill Upper Clatford Hampshire SP11 7LW

t: +44 (0) 1264 341400 f: +44 (0) 1264 341444 e: sales@erascreens.com w: www.erascreens.com London Showroom The Old Trading House 15 Northburgh St Clerkenwell London EC1V 0JR