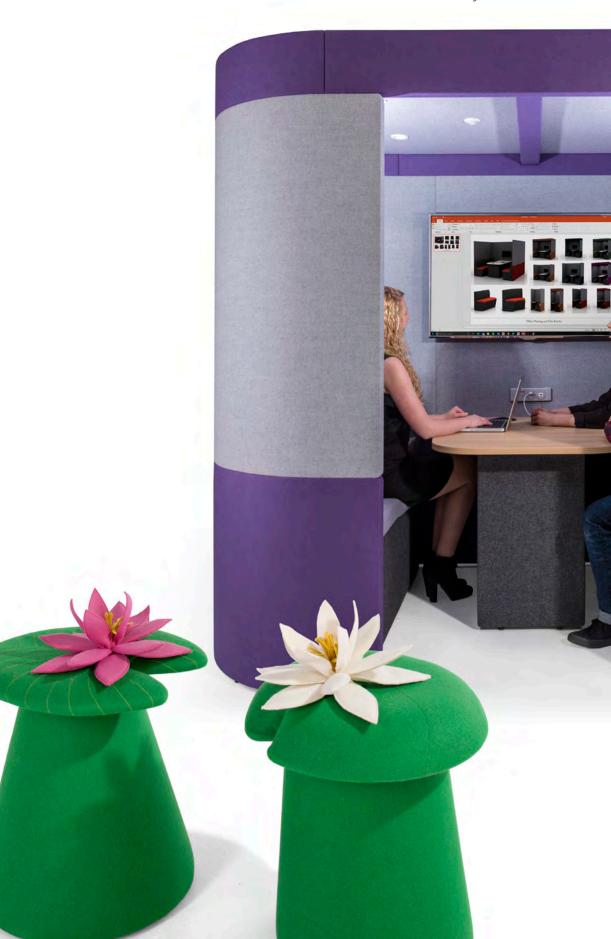

# Escape with Zen

Zen is a philosophy used by monks which allows them to meditate and use their intuition. This ideology translates perfectly into our latest range of upholstered, sound absorbing booths.

Zen provides a quiet space to work or collaborate and can be tailored to your exact requirements, leaving no limitation to the product, only your imagination. The system is remarkably flexible and you can specify the standard 22 models you see here or design-your-own Zen to fit into your space, to suit your needs. Whether you want a breakout space for staff, a calming place for concentration or simply an area to communicate, Zen has a solution. This can be achieved by adjusting the height, width, depth, footprint, configuration, tiers, seating, work surfaces and audio visual/power/ charge requirements.

Zen panels are filled with sound absorbing foam, designed to absorb unwanted noise which have been tested with a 30dB rating.