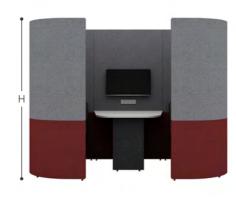

Upholstered, sound absorbing booth. Remember you can alter this model and design-your-own Zen to fit into your space, to suit your needs.

ZenO3 creates a space for collaboration for 2 people and can include audio visual features for groups to use.

h: 1900mm

W: 2100mm

d: 800mm

Supplied with 2 x Zen seats and

desktop at 725mm high

ZO3A 🕲 🛍

h: 2100mm W: 2100mm d: 800mm

Supplied with Halo roof, ceiling and lighting, 2 x Zen seats and desktop at 725mm high

ZO3C 🙆 🛍

h: 2200mm W: 2100mm d: 800mm

Supplied with Arch roof, 2 x Zen seats and desktop at 725mm high

> Pendant light available on request

Upholstered, sound absorbing booth. Remember you can alter this model and design-your-own Zen to fit into your space, to suit your needs.