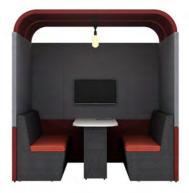

Upholstered, sound absorbing booth. Remember you can alter this model and design-your-own Zen to fit into your space, to suit your needs.

ZenO3 creates a space for collaboration for 2 people and can include audio visual features for groups to use.

h: 1900mm

W: 2100mm

d: 800mm

Supplied with 2 x Zen seats and

desktop at 725mm high

ZO3A 🕲 🛍

h: 2100mm W: 2100mm d: 800mm

Supplied with Halo roof, ceiling and lighting, 2 x Zen seats and desktop at 725mm high

ZO3C 🙆 🛍

h: 2200mm W: 2100mm d: 800mm

Supplied with Arch roof, 2 x Zen seats and desktop at 725mm high

> Pendant light available on request

Upholstered, sound absorbing booth. Remember you can alter this model and design-your-own Zen to fit into your space, to suit your needs.