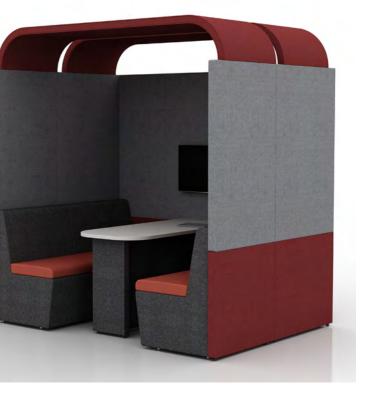

Upholstered, sound absorbing booth. Remember you can alter this model and design-your-own Zen to fit into your space, to suit your needs.

ZenO3 creates a space for collaboration for 2 people and can include audio visual features for groups to use.

h: 1900mm

W: 2100mm

d: 800mm

Supplied with 2 x Zen seats and

desktop at 725mm high

ZO3A 🕲 🛍

h: 2100mm W: 2100mm d: 800mm

Supplied with Halo roof, ceiling and lighting, 2 x Zen seats and desktop at 725mm high

ZO3C 🙆 🛍

h: 2200mm W: 2100mm d: 800mm

Supplied with Arch roof, 2 x Zen seats and desktop at 725mm high

> Pendant light available on request

Upholstered, sound absorbing booth. Remember you can alter this model and design-your-own Zen to fit into your space, to suit your needs.