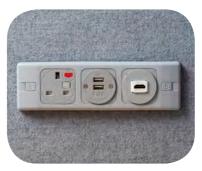

#### TV & Power

Pandora Unit (closed)

Pandora Unit (open)

Pixel - seating

TV Bracket