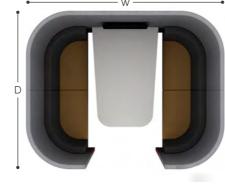

Zen provides a quiet space to work or collaborate and can be tailored to your exact requirements, leaving no limitation to the product, only your imagination. The system is remarkably flexible and you can specify the standard 22 models you see here or design-your-own Zen to fit into your space, to suit your needs. Whether you want a breakout space for staff, a calming place for concentration or simply an area to communicate, Zen has a solution. This can be achieved by adjusting the height, width, depth, footprint, configuration, tiers, seating, work surfaces and audio visual/power/ charge requirements.