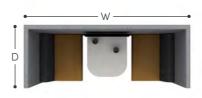

h: 1900mm

W: 2100mm

d: 800mm

Supplied with 2 x Zen seats and

desktop at 725mm high

ZO3A 🕲 🛍

h: 2100mm W: 2100mm d: 800mm

Supplied with Halo roof, ceiling and lighting, 2 x Zen seats and desktop at 725mm high