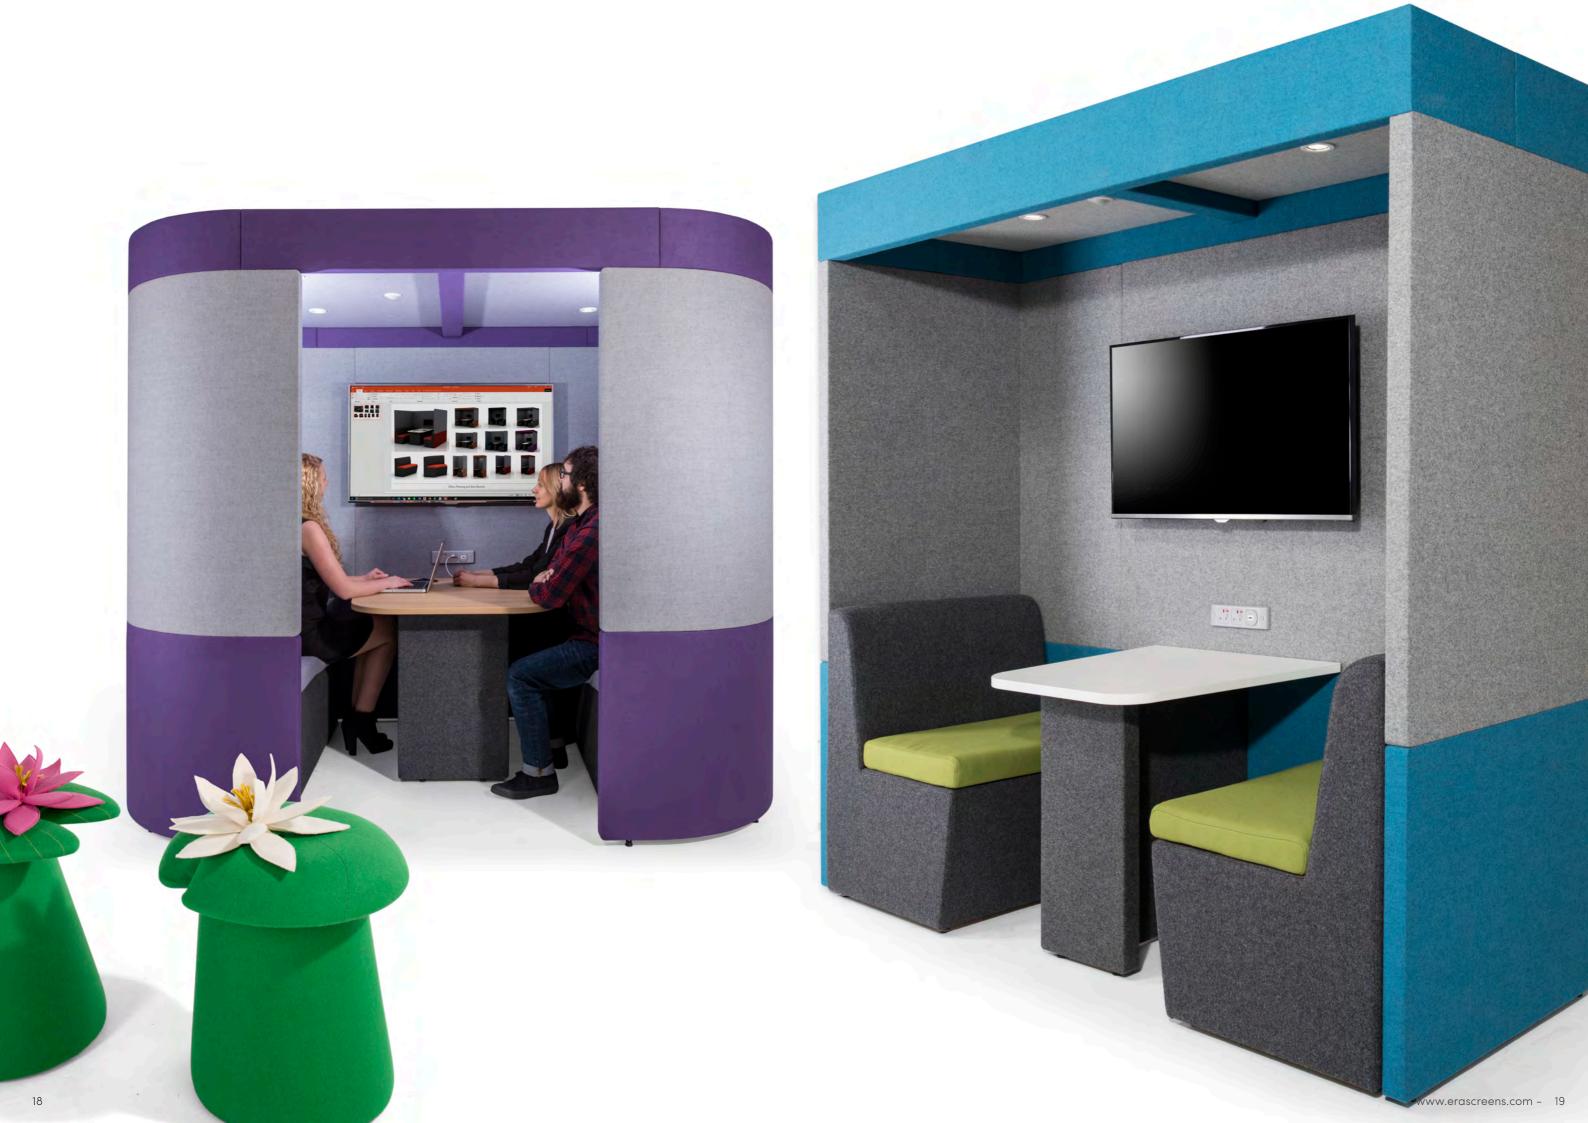

# Escape with Zen

Zen is a philosophy used by monks which allows them to meditate and use their intuition. This ideology translates perfectly into our latest range of upholstered, sound absorbing booths.

Zen provides a quiet space to work or collaborate and can be tailored to your exact requirements, leaving no limitation to the product, only your imagination. The system is remarkably flexible and you can specify the standard 22 models you see here or design-your-own Zen to fit into your space, to suit your needs. Whether you want a breakout space for staff, a calming place for concentration or simply an area to communicate, Zen has a solution. This can be achieved by adjusting the height, width, depth, footprint, configuration, tiers, seating, work surfaces and audio visual/power/ charge requirements.

Zen panels are filled with sound absorbing foam, designed to absorb unwanted noise which have been tested with a 30dB rating.