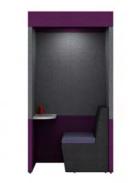

## Zen 01

Upholstered, sound absorbing booth. Remember you can alter this model and design-your-own Zen to fit into your space, to suit your needs.

ZenO1 creates a space for concentration and privacy while retaining a minimal footprint.

ZO1A 谢 🛍

h: 1900mm w: 1100mm d: 800mm

Supplied with 1 x Zen seat and desktop at 725mm high

ZO1B 🎒 🛍

h: 2100mm w: 1100mm d: 800mm

Supplied with Halo roof, ceiling and lighting, 1 x Zen seat and desktop at 725mm high