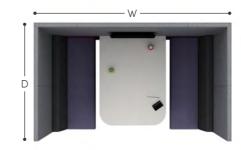

Zen panels are filled with sound absorbing foam, designed to absorb unwanted noise which have been tested with a 30dB rating.

ZO1A 谢 🛍

h: 1900mm w: 1100mm d: 800mm

Supplied with 1 x Zen seat and desktop at 725mm high

ZO1B 🎒 🛍

h: 2100mm w: 1100mm d: 800mm

Supplied with Halo roof, ceiling and lighting, 1 x Zen seat and desktop at 725mm high