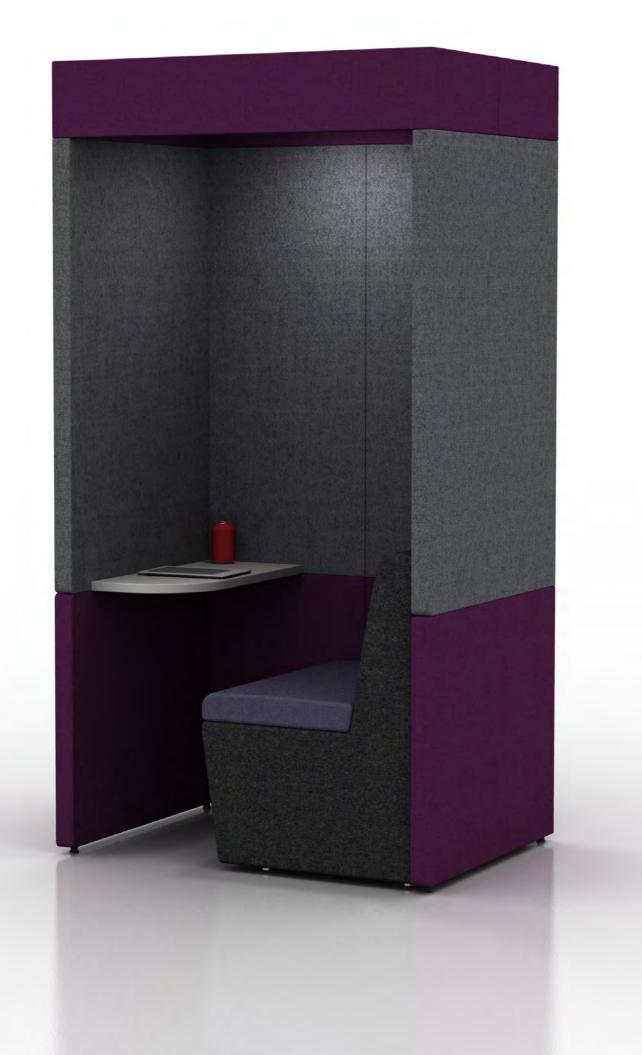

## Zen 01

Upholstered, sound absorbing booth. Remember you can alter this model and design-your-own Zen to fit into your space, to suit your needs.

ZenO1 creates a space for concentration and privacy while retaining a minimal footprint.

ZO1A 谢 🛍

h: 1900mm w: 1100mm d: 800mm

Supplied with 1 x Zen seat and desktop at 725mm high

ZO1B 🎒 🛍

h: 2100mm w: 1100mm d: 800mm

Supplied with Halo roof, ceiling and lighting, 1 x Zen seat and desktop at 725mm high