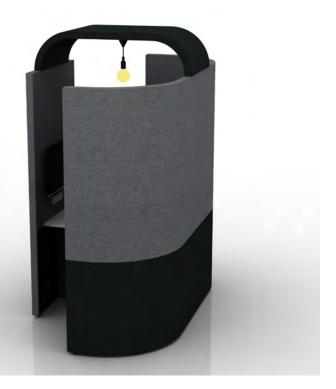

# Curved Zen Pods

Upholstered, sound absorbing booth. Remember you can alter this model and design-your-own Zen to fit into your space, to suit your needs.

ZenO8 creates a more private space for collaboration for 2 people where audio visual features are hidden from view.

### Z08A 🖄 🛍

h: 1900mm w: 2100mm d: 1205mm

Supplied with 2 x Zen tub seats and desktop at 725mm high

h: 2200mm w: 2100mm d: 1205mm

Supplied with Arch roof, 2 x Zen tub seats and desktop at 725mm high

Pendant light available on request