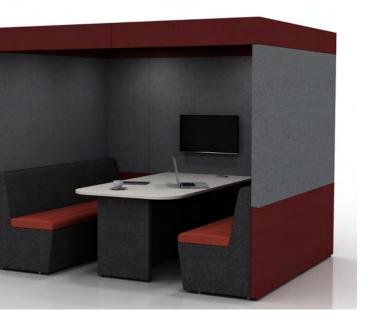

Upholstered, sound absorbing booth. Remember you can alter this model and design-your-own Zen to fit into your space, to suit your needs.

ZenO3 creates a space for collaboration for 2 people and can include audio visual features for groups to use.

h: 1900mm

W: 2100mm

d: 800mm

Supplied with 2 x Zen seats and

desktop at 725mm high

ZO3A 🕲 🛍

h: 2100mm W: 2100mm d: 800mm

Supplied with Halo roof, ceiling and lighting, 2 x Zen seats and desktop at 725mm high

ZO3C 🙆 🛍

h: 2200mm W: 2100mm d: 800mm

Supplied with Arch roof, 2 x Zen seats and desktop at 725mm high

> Pendant light available on request

Upholstered, sound absorbing booth. Remember you can alter this model and design-your-own Zen to fit into your space, to suit your needs.