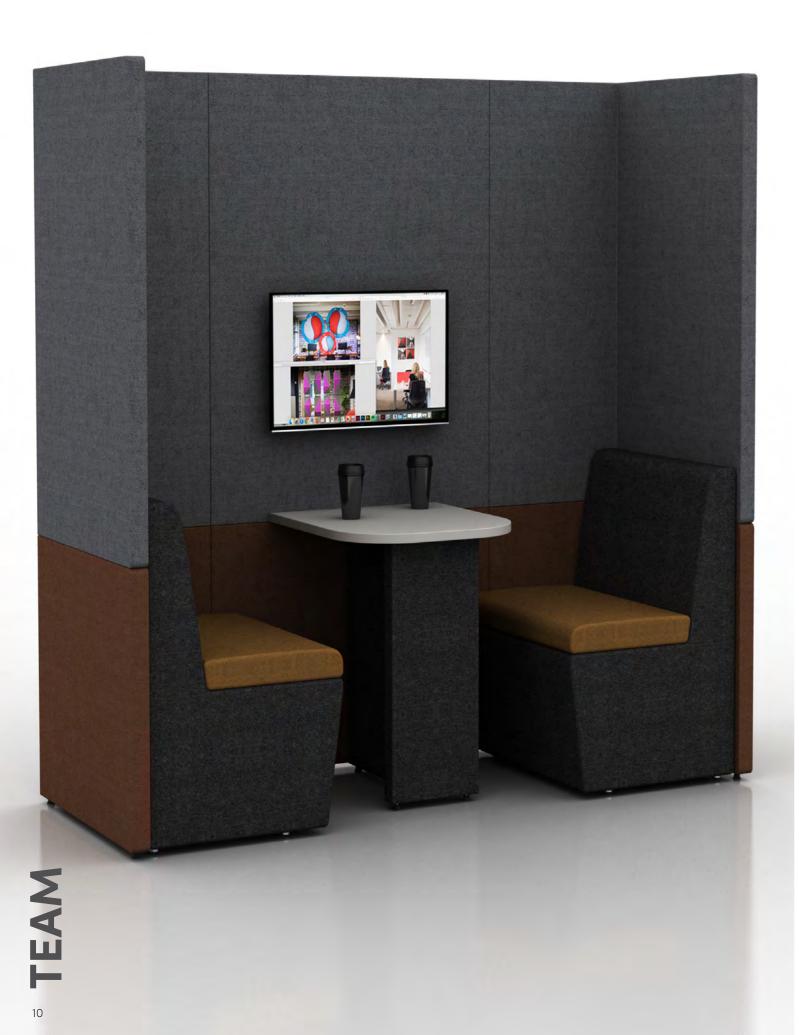

Upholstered, sound absorbing booth. Remember you can alter this model and design-your-own Zen to fit into your space, to suit your needs.

ZenO3 creates a space for collaboration for 2 people and can include audio visual features for groups to use.

h: 1900mm

W: 2100mm

d: 800mm

Supplied with 2 x Zen seats and

desktop at 725mm high

ZO3A 🕲 🛍

h: 2100mm W: 2100mm d: 800mm

Supplied with Halo roof, ceiling and lighting, 2 x Zen seats and desktop at 725mm high

ZO3C 🙆 🛍

h: 2200mm W: 2100mm d: 800mm

Supplied with Arch roof, 2 x Zen seats and desktop at 725mm high

> Pendant light available on request

Upholstered, sound absorbing booth. Remember you can alter this model and design-your-own Zen to fit into your space, to suit your needs.