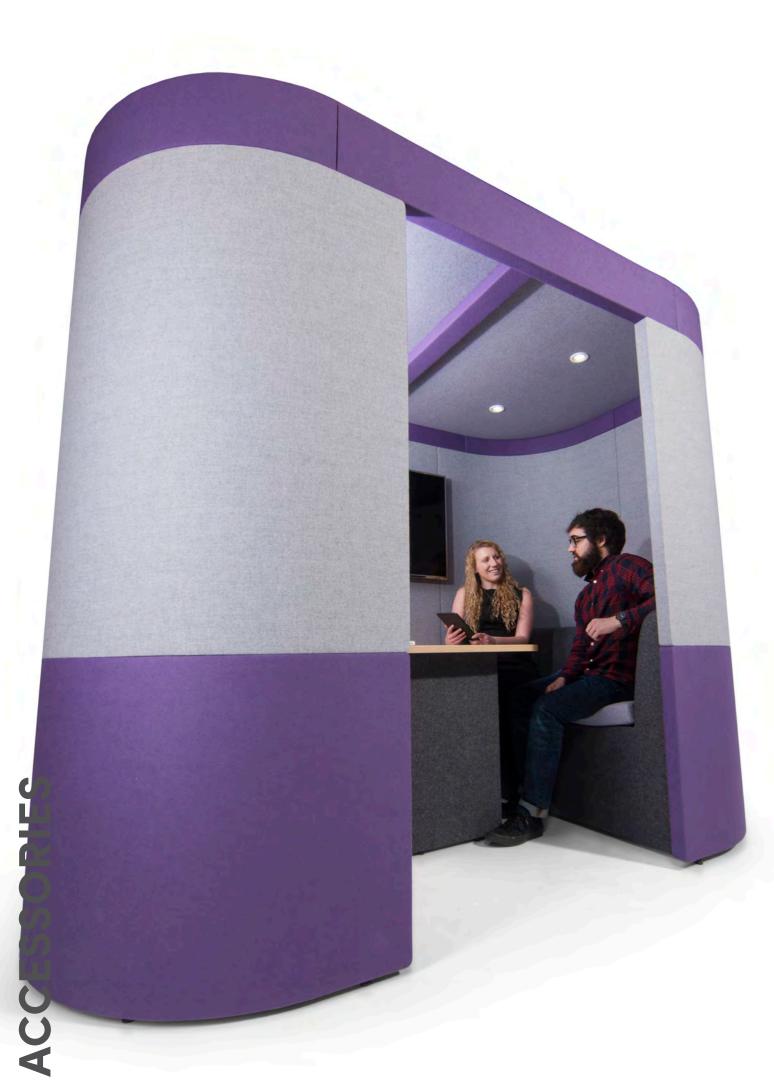

Upholstered, sound absorbing booth. Remember you can alter this model and design-your-own Zen to fit into your space, to suit your needs.

ZenO3 creates a space for collaboration for 2 people and can include audio visual features for groups to use.

Zen provides a quiet space to work or collaborate and can be tailored to your exact requirements, leaving no limitation to the product, only your imagination. The system is remarkably flexible and you can specify the standard 22 models you see here or design-your-own Zen to fit into your space, to suit your needs. Whether you want a breakout space for staff, a calming place for concentration or simply an area to communicate, Zen has a solution. This can be achieved by adjusting the height, width, depth, footprint, configuration, tiers, seating, work surfaces and audio visual/power/ charge requirements.

Zen panels are filled with sound absorbing foam, designed to absorb unwanted noise which have been tested with a 30dB rating.