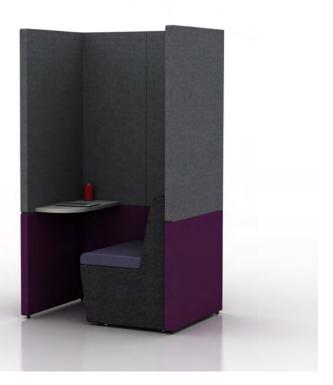

## Zen 01

Upholstered, sound absorbing booth. Remember you can alter this model and design-your-own Zen to fit into your space, to suit your needs.

ZenO1 creates a space for concentration and privacy while retaining a minimal footprint.

ZO1A 谢 🛍

h: 1900mm w: 1100mm d: 800mm

Supplied with 1 x Zen seat and desktop at 725mm high

ZO1B 🎒 🛍

h: 2100mm w: 1100mm d: 800mm

Supplied with Halo roof, ceiling and lighting, 1 x Zen seat and desktop at 725mm high