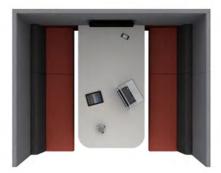

Upholstered, sound absorbing booth. Remember you can alter this model and design-your-own Zen to fit into your space, to suit your needs.

ZenO3 creates a space for collaboration for 2 people and can include audio visual features for groups to use.

h: 1900mm

W: 2100mm

d: 800mm

Supplied with 2 x Zen seats and

desktop at 725mm high

ZO3A 🕲 🛍

h: 2100mm W: 2100mm d: 800mm

Supplied with Halo roof, ceiling and lighting, 2 x Zen seats and desktop at 725mm high

ZO3C 🙆 🛍

h: 2200mm W: 2100mm d: 800mm

Supplied with Arch roof, 2 x Zen seats and desktop at 725mm high

> Pendant light available on request

Upholstered, sound absorbing booth. Remember you can alter this model and design-your-own Zen to fit into your space, to suit your needs.