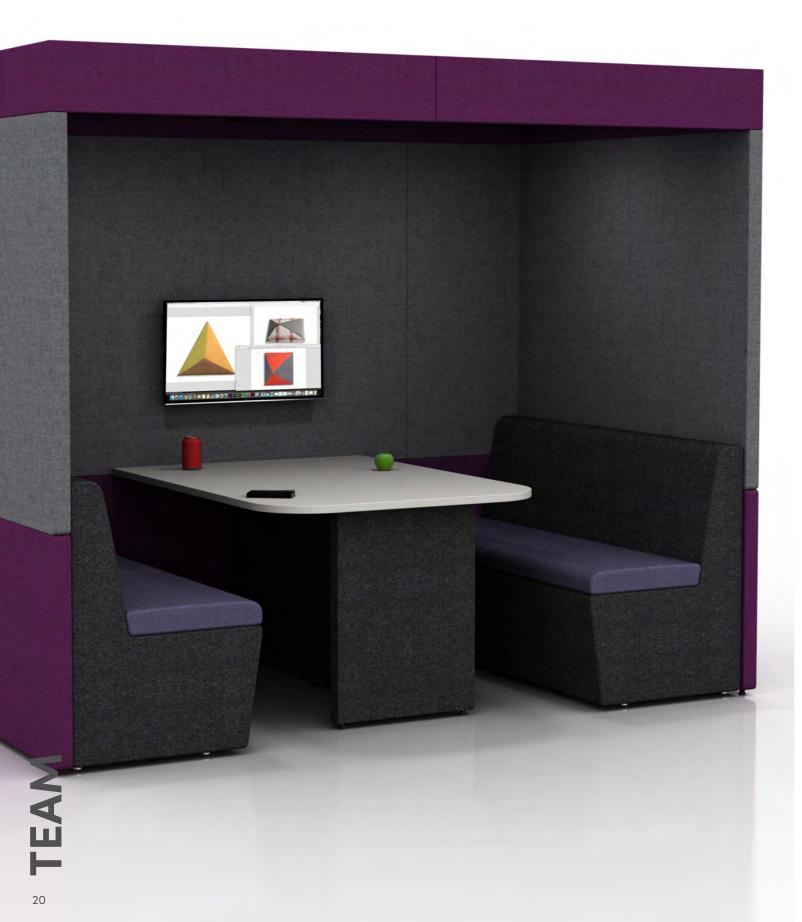

Upholstered, sound absorbing booth. Remember you can alter this model and design-your-own Zen to fit into your space, to suit your needs.

ZenO6 creates a large footprint space for collaboration for 4 people and can include audio visual features for groups to use.

h: 1900mm w: 2500mm d: 1500mm

Supplied with 2 x Zen seats and desktop at 725mm high

h: 2100mm w: 2500mm d: 1500mm

Supplied with Halo roof, ceiling and lighting, 2 x Zen seats and desktop at 725mm high

Upholstered, sound absorbing booth. Remember you can alter this model and design-your-own Zen to fit into your space, to suit your