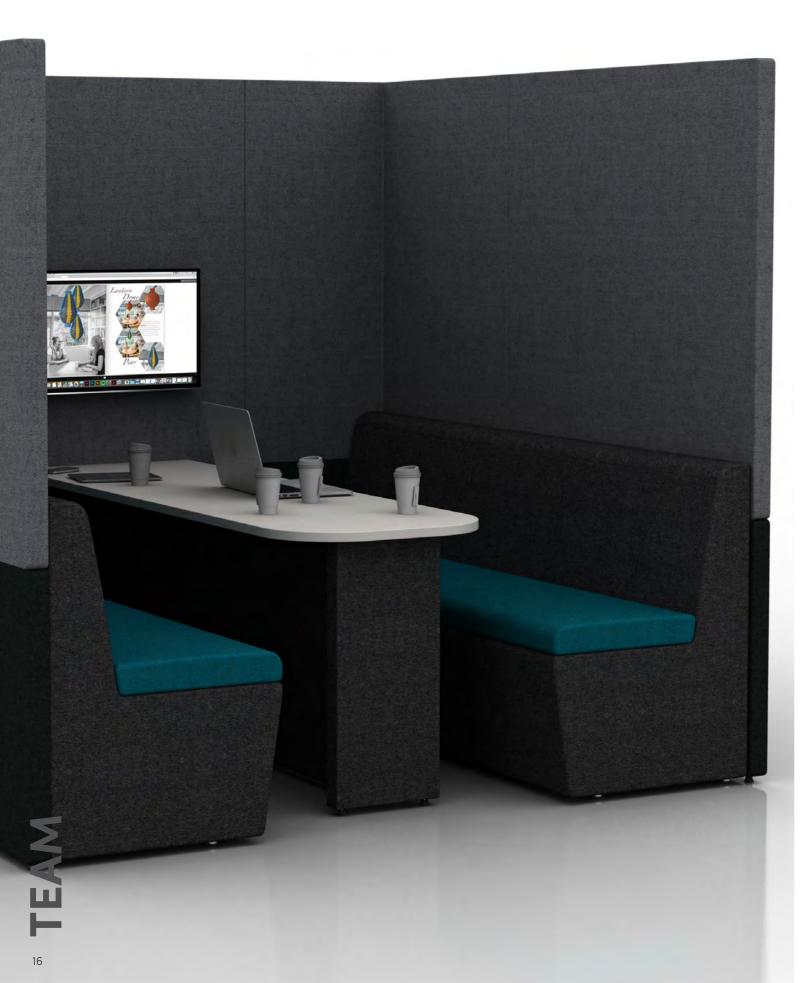

Upholstered, sound absorbing booth. Remember you can alter this model and design-your-own Zen to fit into your space, to suit your needs.

ZenO6 creates a large footprint space for collaboration for 4 people and can include audio visual features for groups to use.

h: 1900mm w: 2500mm d: 1500mm

Supplied with 2 x Zen seats and desktop at 725mm high

h: 2100mm w: 2500mm d: 1500mm

Supplied with Halo roof, ceiling and lighting, 2 x Zen seats and desktop at 725mm high

Upholstered, sound absorbing booth. Remember you can alter this model and design-your-own Zen to fit into your space, to suit your