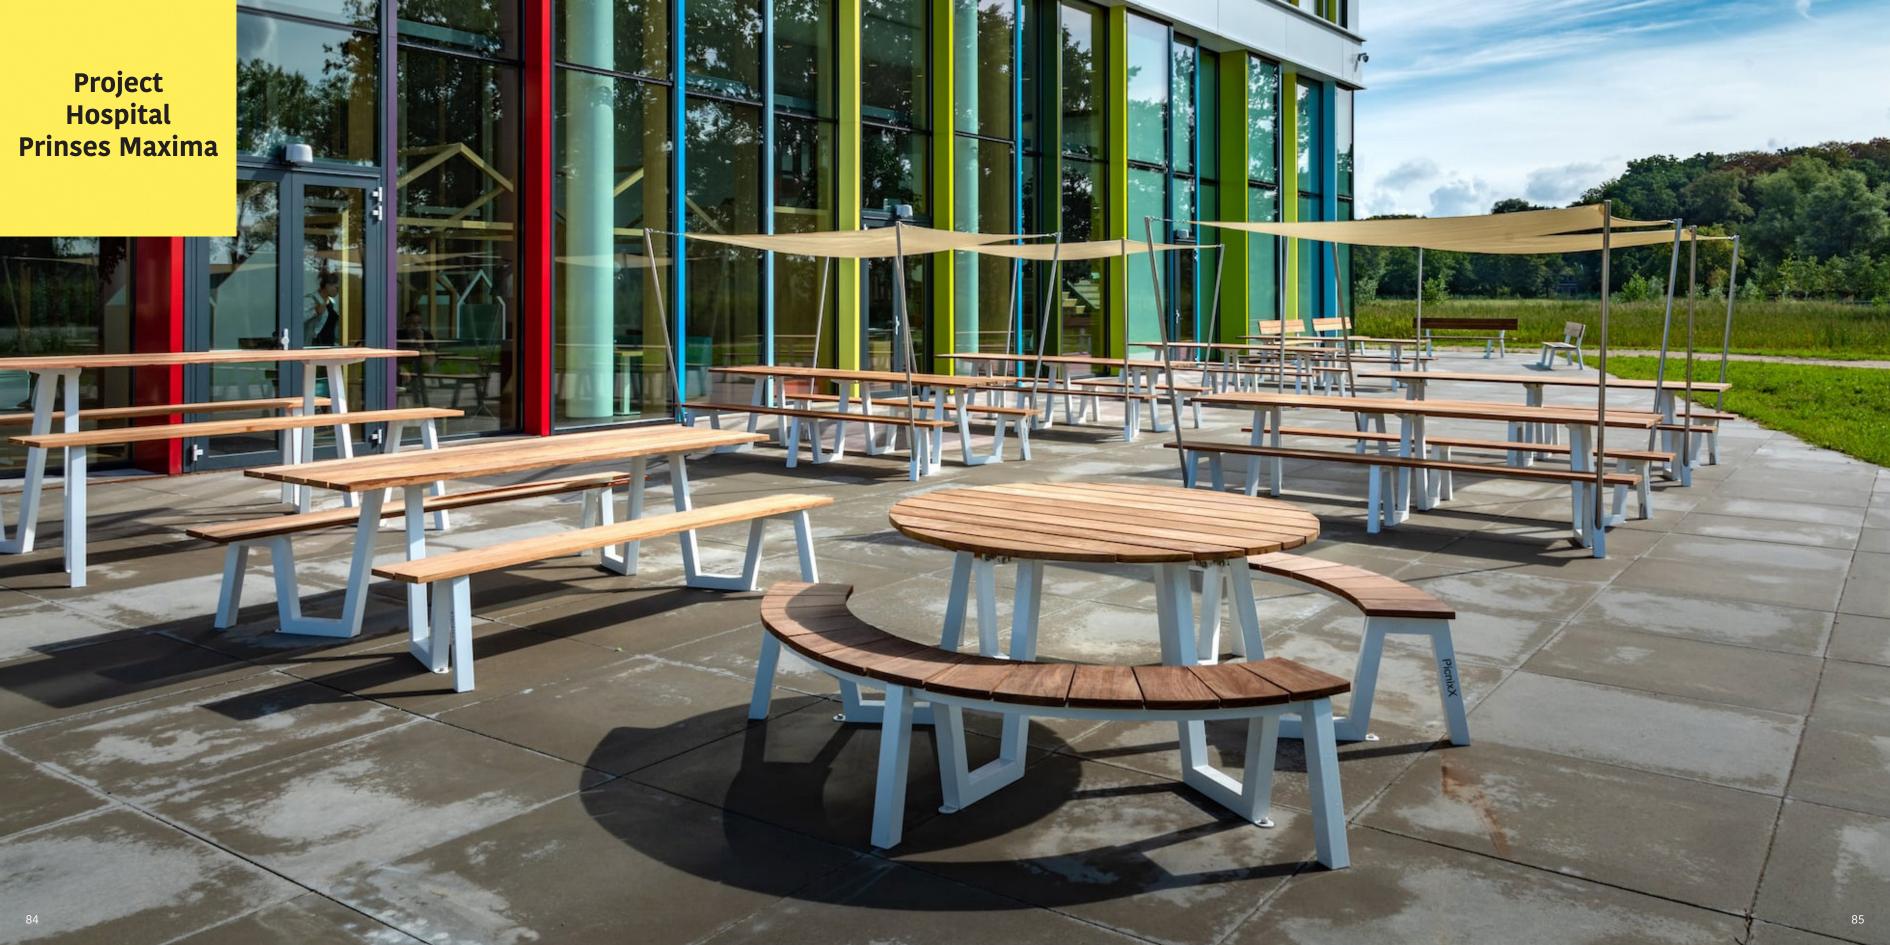

#### Landscape

The PicnixX collection is very suitable for outdoor use. The products are extremely durable, vandal proof and have an extremely long lifespan. They are applicable in a private, bsuiness or public space. Due to the many variations that are possible, PicnixX offers a solution for nearly all furnishing request. A good example of this is the use of the PicnixX collection at the outdoor area of the Princess Maxima Hospital in Utrecht (NL).