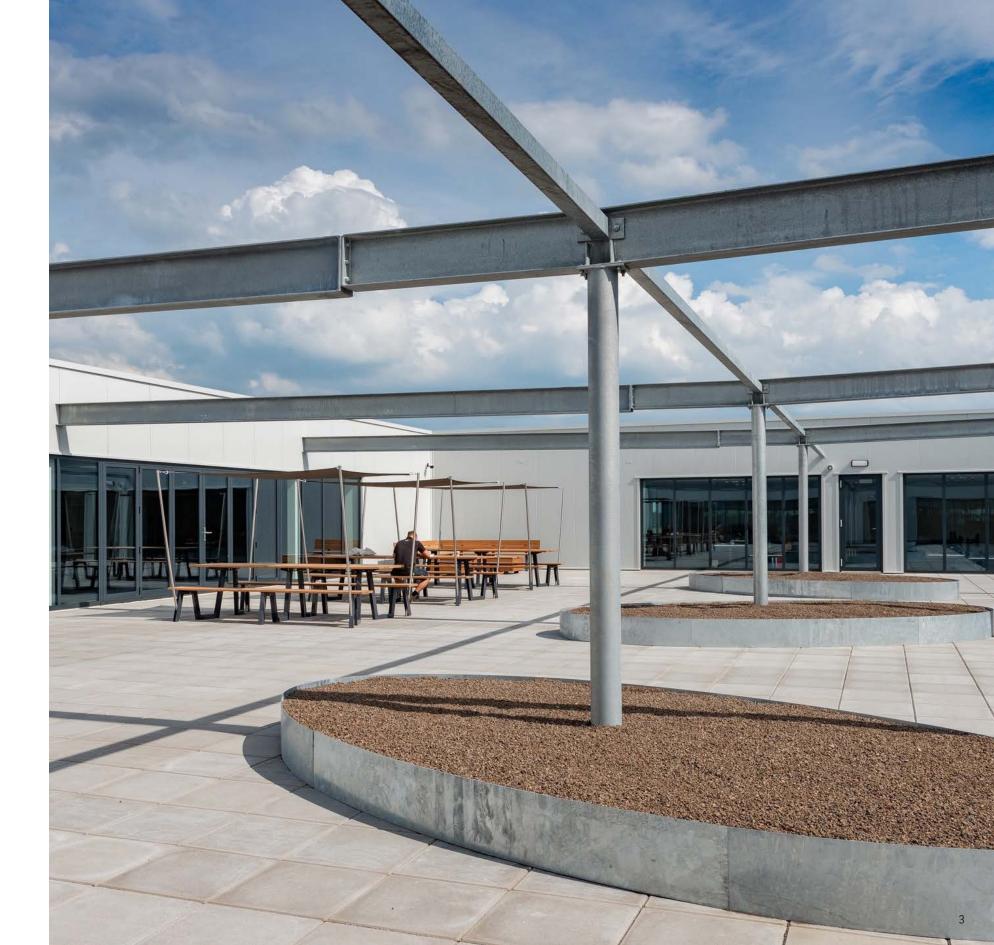

#### Landscape

The PicnixX collection is very suitable for outdoor use. The products are extremely durable, vandal proof and have an extremely long lifespan. They are applicable in a private, bsuiness or public space. Due to the many variations that are possible, PicnixX offers a solution for nearly all furnishing request. A good example of this is the use of the PicnixX collection at the outdoor area of the Princess Maxima Hospital in Utrecht (NL).

#### **Sun Shade**

Unique detail of the PicnixX concept is the patented integrated Sun Shade. This Sun Shade provides shadow and it looks awesome. And it creates an intimate cosy atmosphere. The Sun Shade is very easy to set up or to break down. The Sun Shade needs no maintenance. In the winter when you don't need the Sun Shade you can store the stainless steel tubes easily under the table.