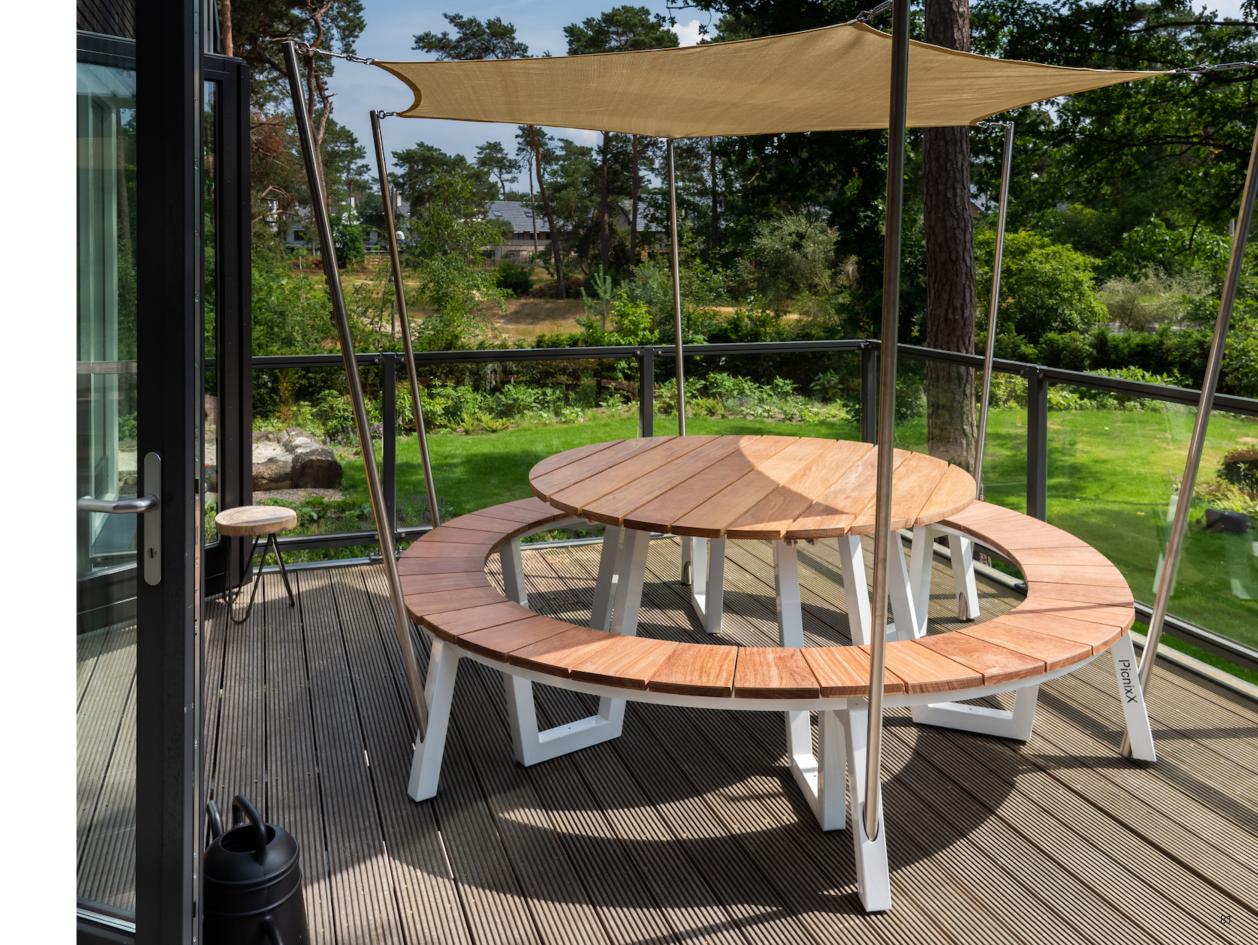

#### **Sun Shade**

Unique detail of the PicnixX concept is the patented integrated Sun Shade. This Sun Shade provides shadow and it looks awesome. And it creates an intimate cosy atmosphere. The Sun Shade is very easy to set up or to break down. The Sun Shade needs no maintenance. In the winter when you don't need the Sun Shade you can store the stainless steel tubes easily under the table.