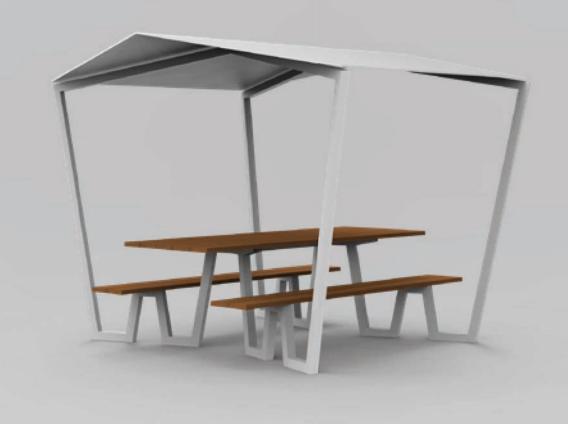

#### More than a table

Thanks to the design and suberb quality, a PicnixX table is a real experience. Whether you use our products indoors, outdoors, in a private or business environment: the design is recognizable, timeless and above all: functional. A good example of this is the integrated sunscreen. The market lacked such a product. This has put us to develop the Sun Shade. As you are used to from us, we have chosen to work again exclusively with the best materials with the highest level of finishing.

#### **Sun Shade**

Unique detail of the PicnixX concept is the patented integrated Sun Shade. This Sun Shade provides shadow and it looks awesome. And it creates an intimate cosy atmosphere. The Sun Shade is very easy to set up or to break down. The Sun Shade needs no maintenance. In the winter when you don't need the Sun Shade you can store the stainless steel tubes easily under the table.