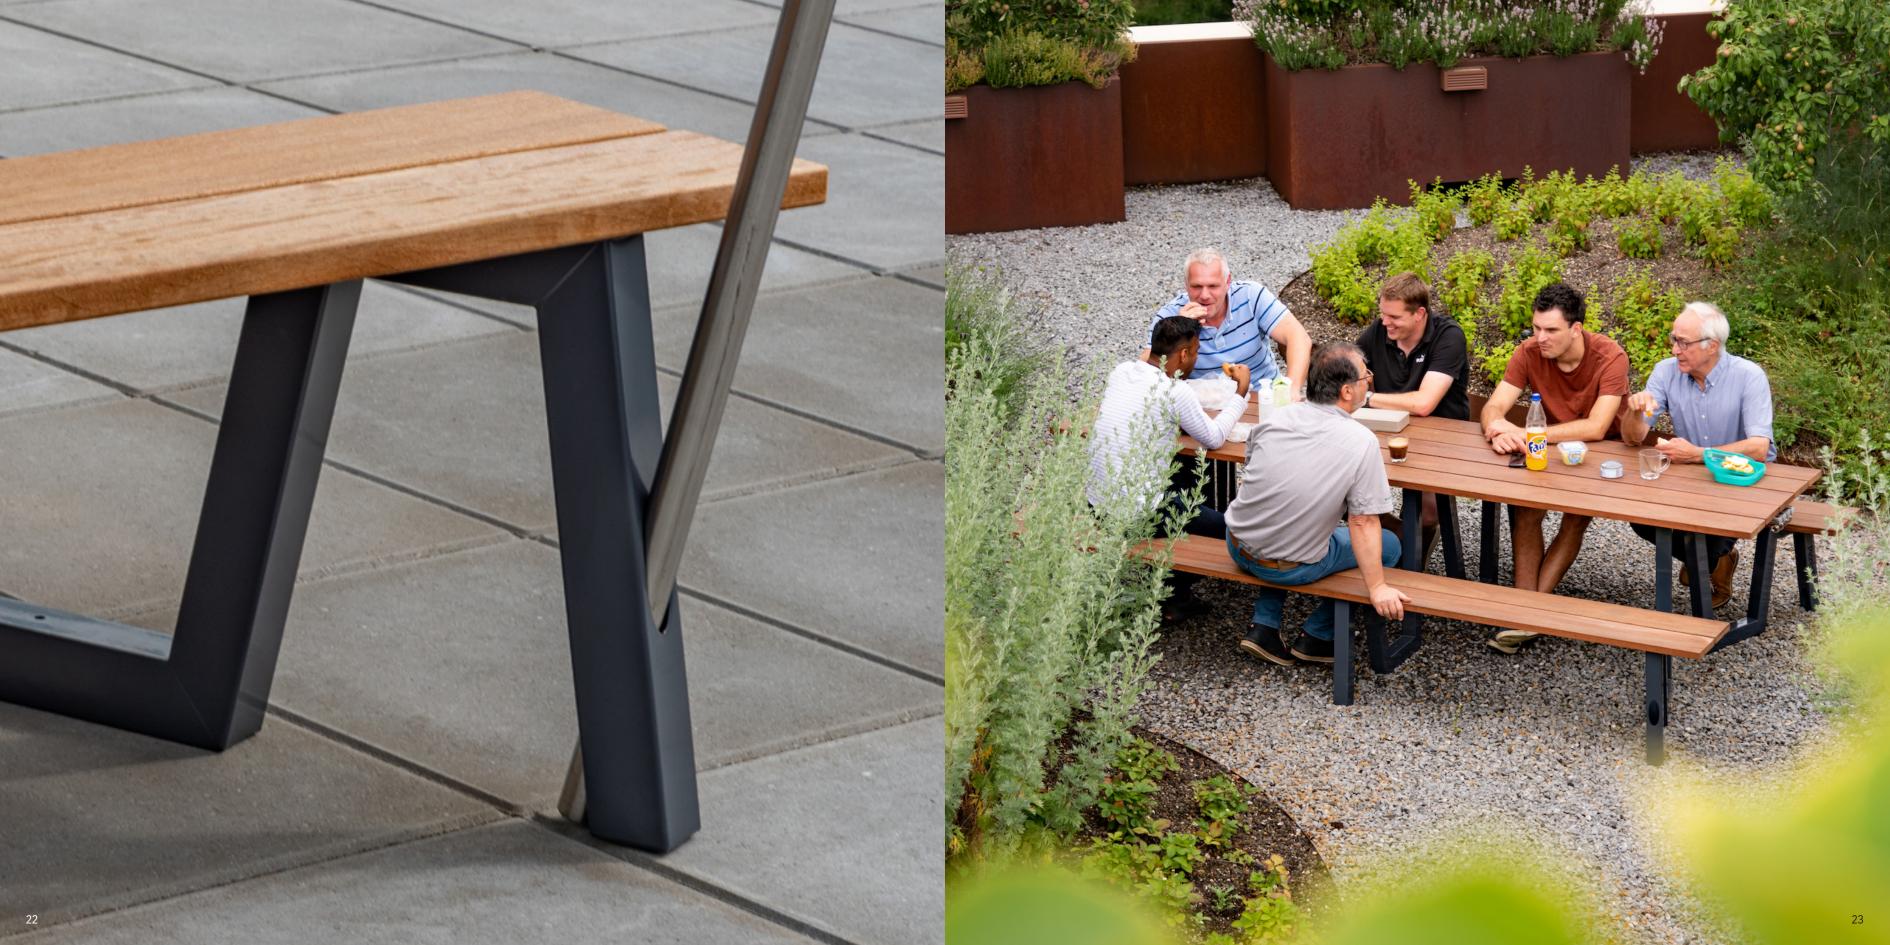

### **Passionate about quality**

Despite the consumer society we live in, we chose for quality instead of the low-cost, environmentally harmful products with a short life time we see around us. Our employees are driven by quality. Time and again we aim to create the maximum achievable quality that is possible. Every detail has been thought about. Our frame is made out of stainless steel and the Cumaru FSC hardwood we use is form the highest quality that is available in the market. Our products have a lifespan of more than 25 years even in our Dutch climate.

#### Cumaru

The PicnixX products are made of extremely durable Cumaru FSC hardwood. Cumaru wood has a very long lifespan and in addtion it provides a high level of comfort due to its warm and high-quality product characteristics. The Cumaru hardwood is virtually without cracks or splinters. Cumaru has a lifespan of more than 25 years.

#### **Stainless steel**

The metal frame of the PicnixX products is made of highly durable stainless steel. The same applies to the mounting poles of the Sun Shade. These are also made of premium quality stainless steel. It is an awesome material that offers many advantages. Stainless steel is strong and tough. In addition, it is a great advantage that the steel needs less treatment before it is powder coated in a nice RAL colour.