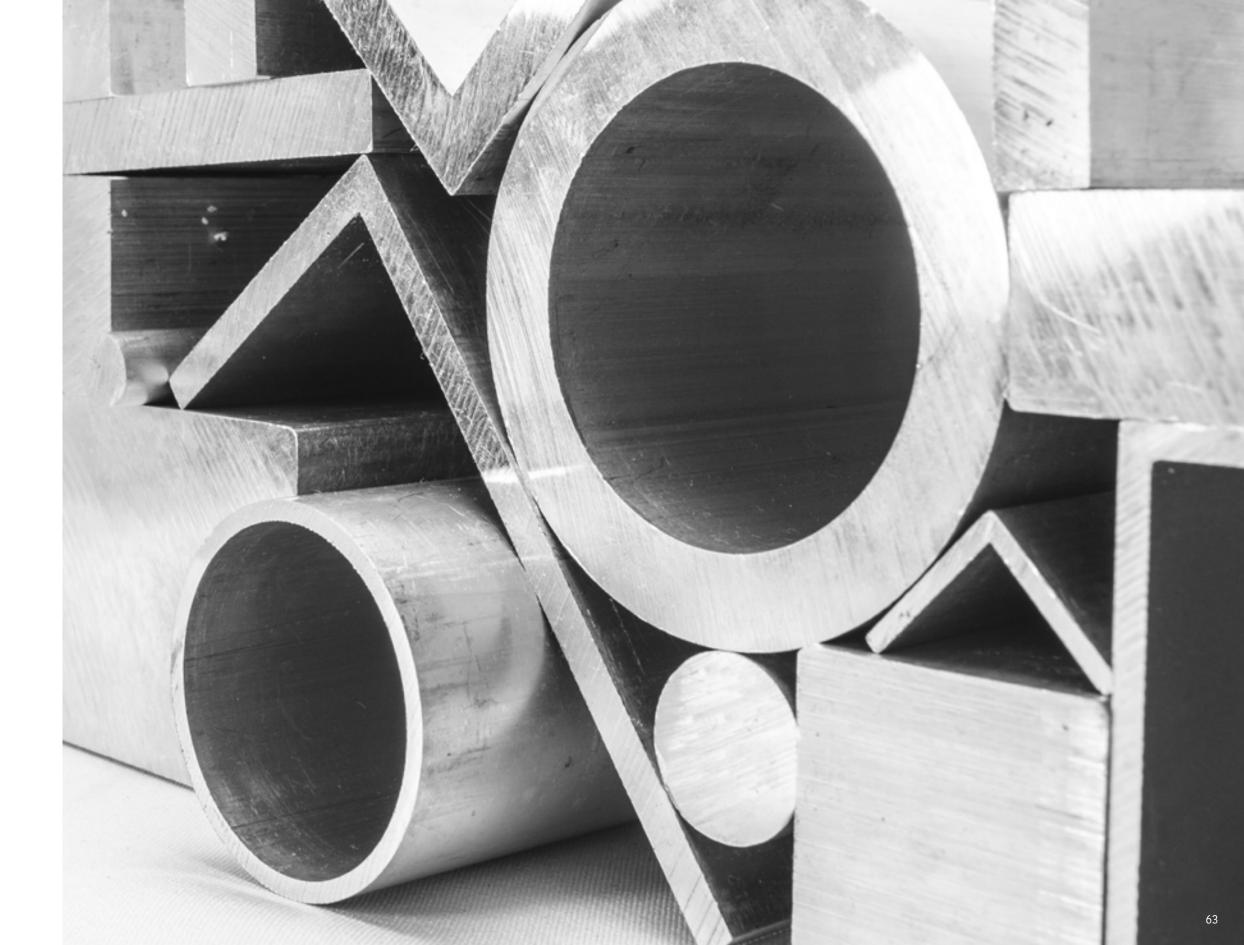

### **Passionate about quality**

Despite the consumer society we live in, we chose for quality instead of the low-cost, environmentally harmful products with a short life time we see around us. Our employees are driven by quality. Time and again we aim to create the maximum achievable quality that is possible. Every detail has been thought about. Our frame is made out of stainless steel and the Cumaru FSC hardwood we use is form the highest quality that is available in the market. Our products have a lifespan of more than 25 years even in our Dutch climate.

#### **Stainless steel**

The metal frame of the PicnixX products is made of highly durable stainless steel. The same applies to the mounting poles of the Sun Shade. These are also made of premium quality stainless steel. It is an awesome material that offers many advantages. Stainless steel is strong and tough. In addition, it is a great advantage that the steel needs less treatment before it is powder coated in a nice RAL colour.