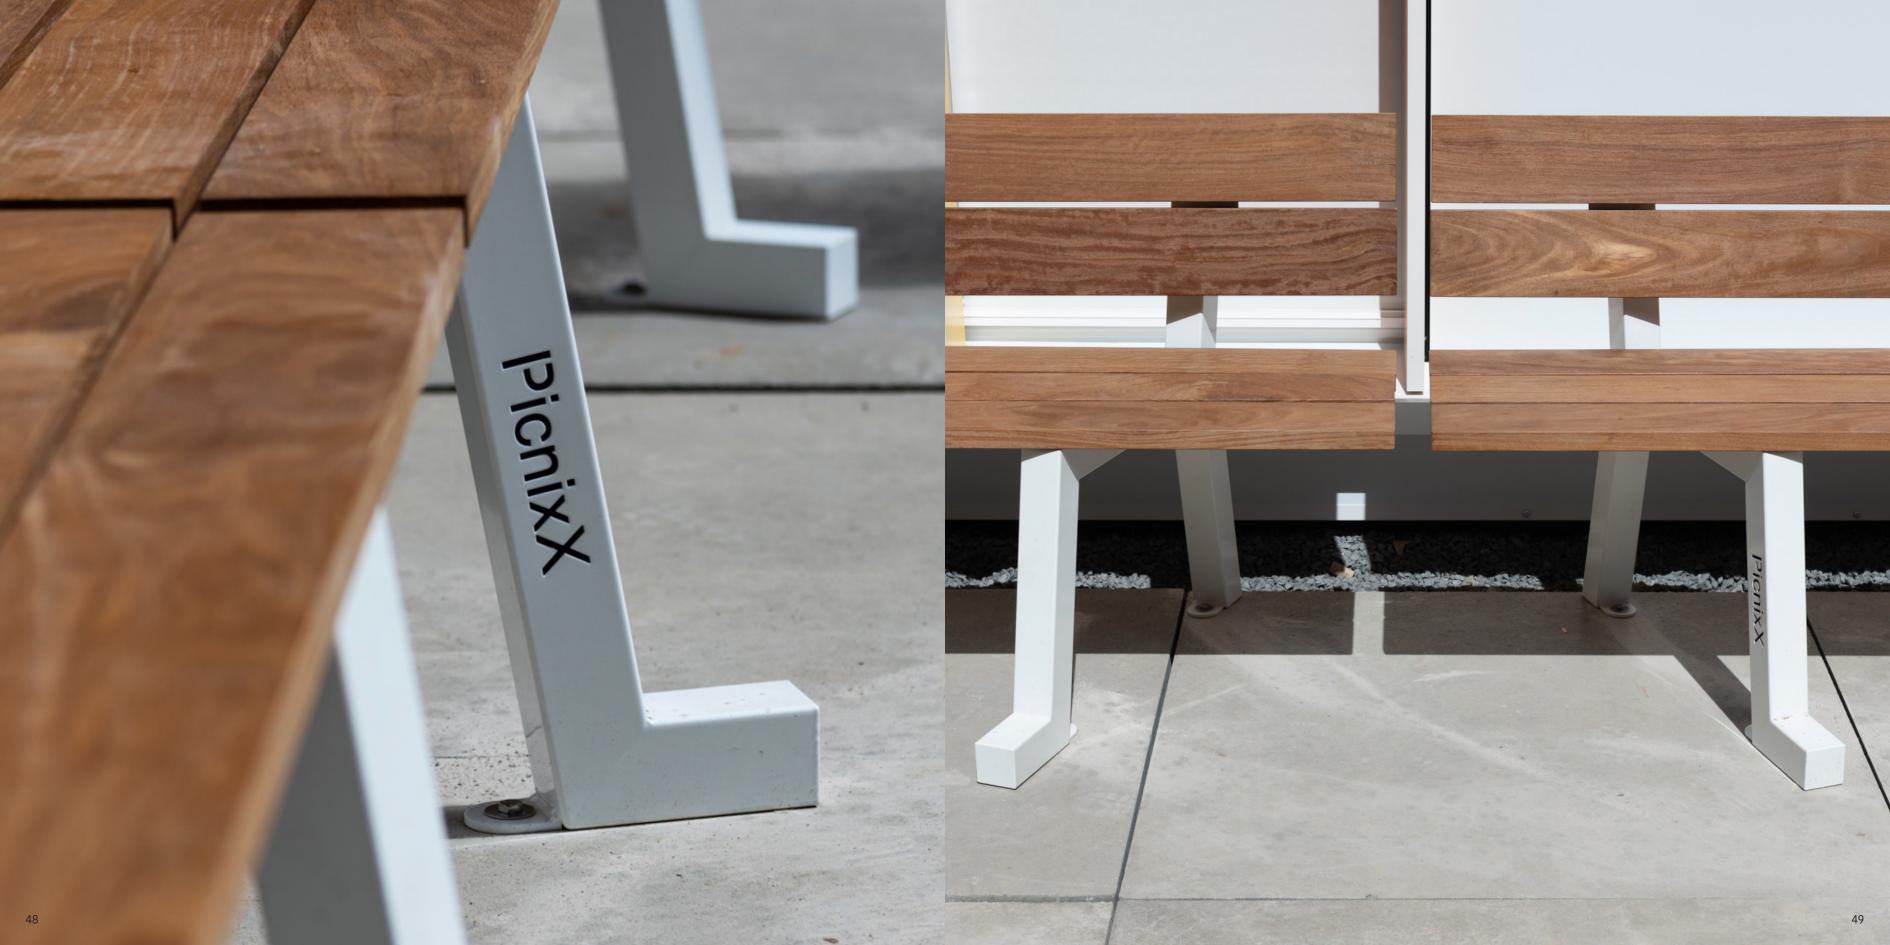

### **Passionate about quality**

Despite the consumer society we live in, we chose for quality instead of the low-cost, environmentally harmful products with a short life time we see around us. Our employees are driven by quality. Time and again we aim to create the maximum achievable quality that is possible. Every detail has been thought about. Our frame is made out of stainless steel and the Cumaru FSC hardwood we use is form the highest quality that is available in the market. Our products have a lifespan of more than 25 years even in our Dutch climate.

#### **Stainless steel**

The metal frame of the PicnixX products is made of highly durable stainless steel. The same applies to the mounting poles of the Sun Shade. These are also made of premium quality stainless steel. It is an awesome material that offers many advantages. Stainless steel is strong and tough. In addition, it is a great advantage that the steel needs less treatment before it is powder coated in a nice RAL colour.