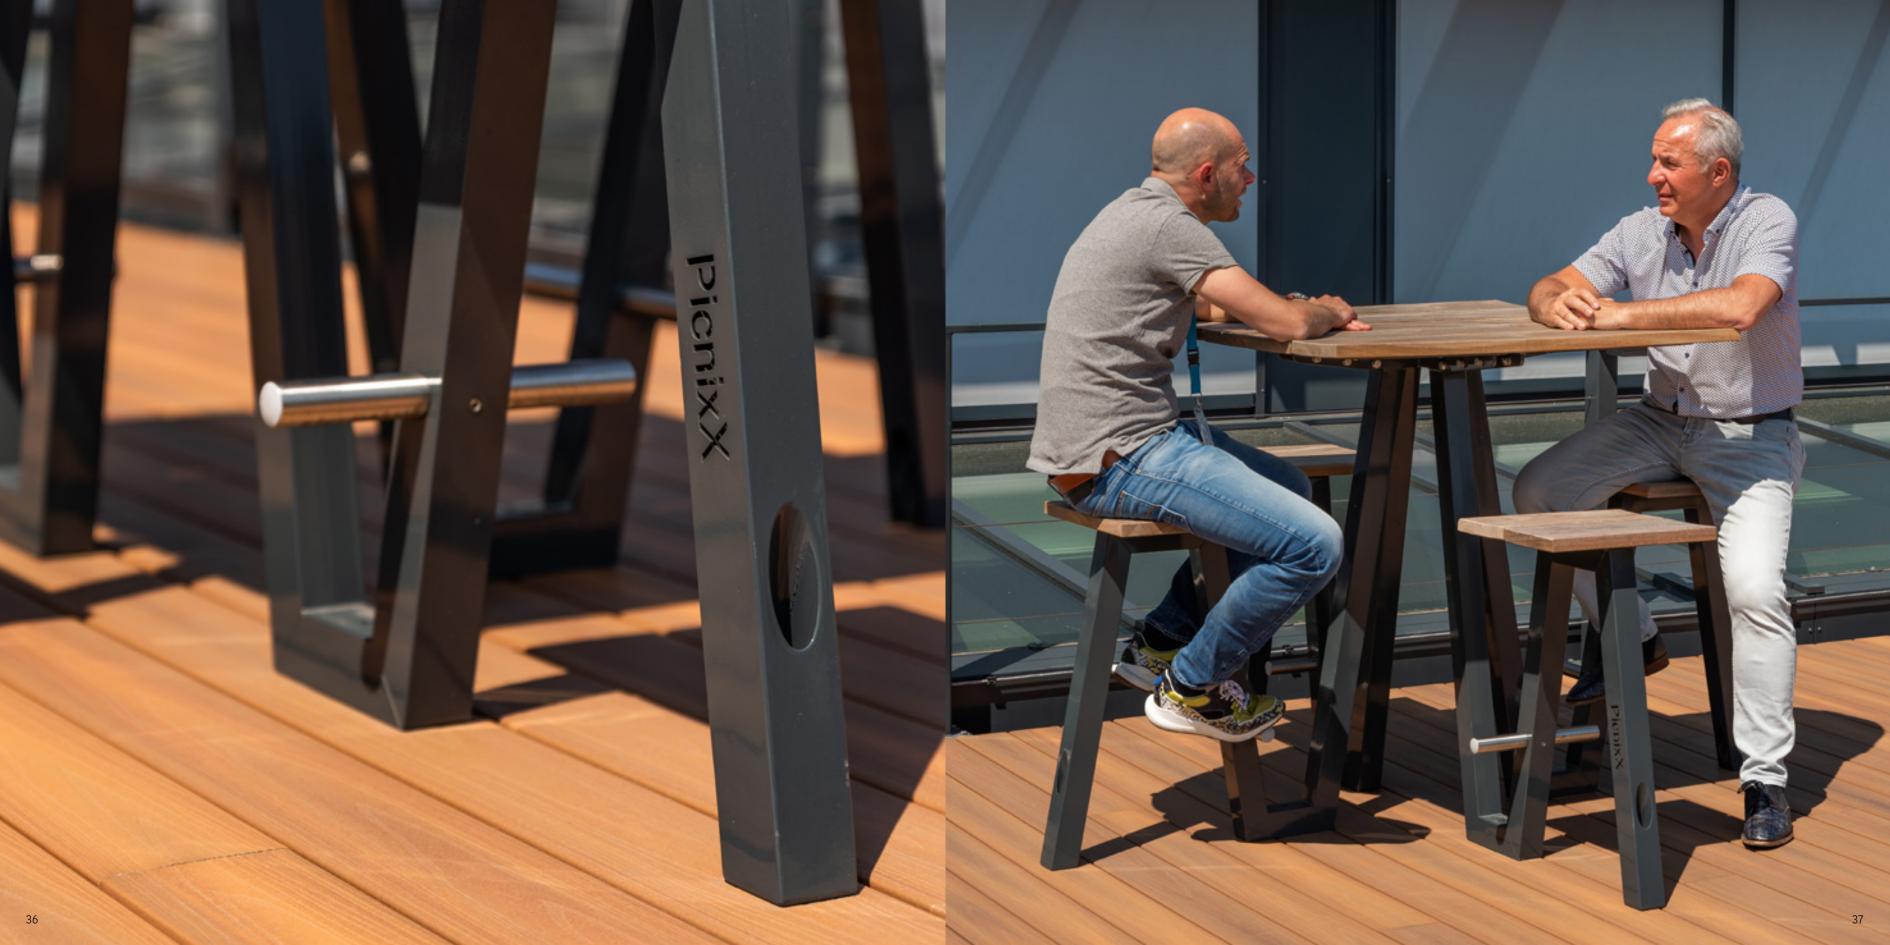

# Mister PicnixX High

#### **Sun Shade**

Unique detail of the PicnixX concept is the patented integrated Sun Shade. This Sun Shade provides shadow and it looks awesome. And it creates an intimate cosy atmosphere. The Sun Shade is very easy to set up or to break down. The Sun Shade needs no maintenance. In the winter when you don't need the Sun Shade you can store the stainless steel tubes easily under the table.