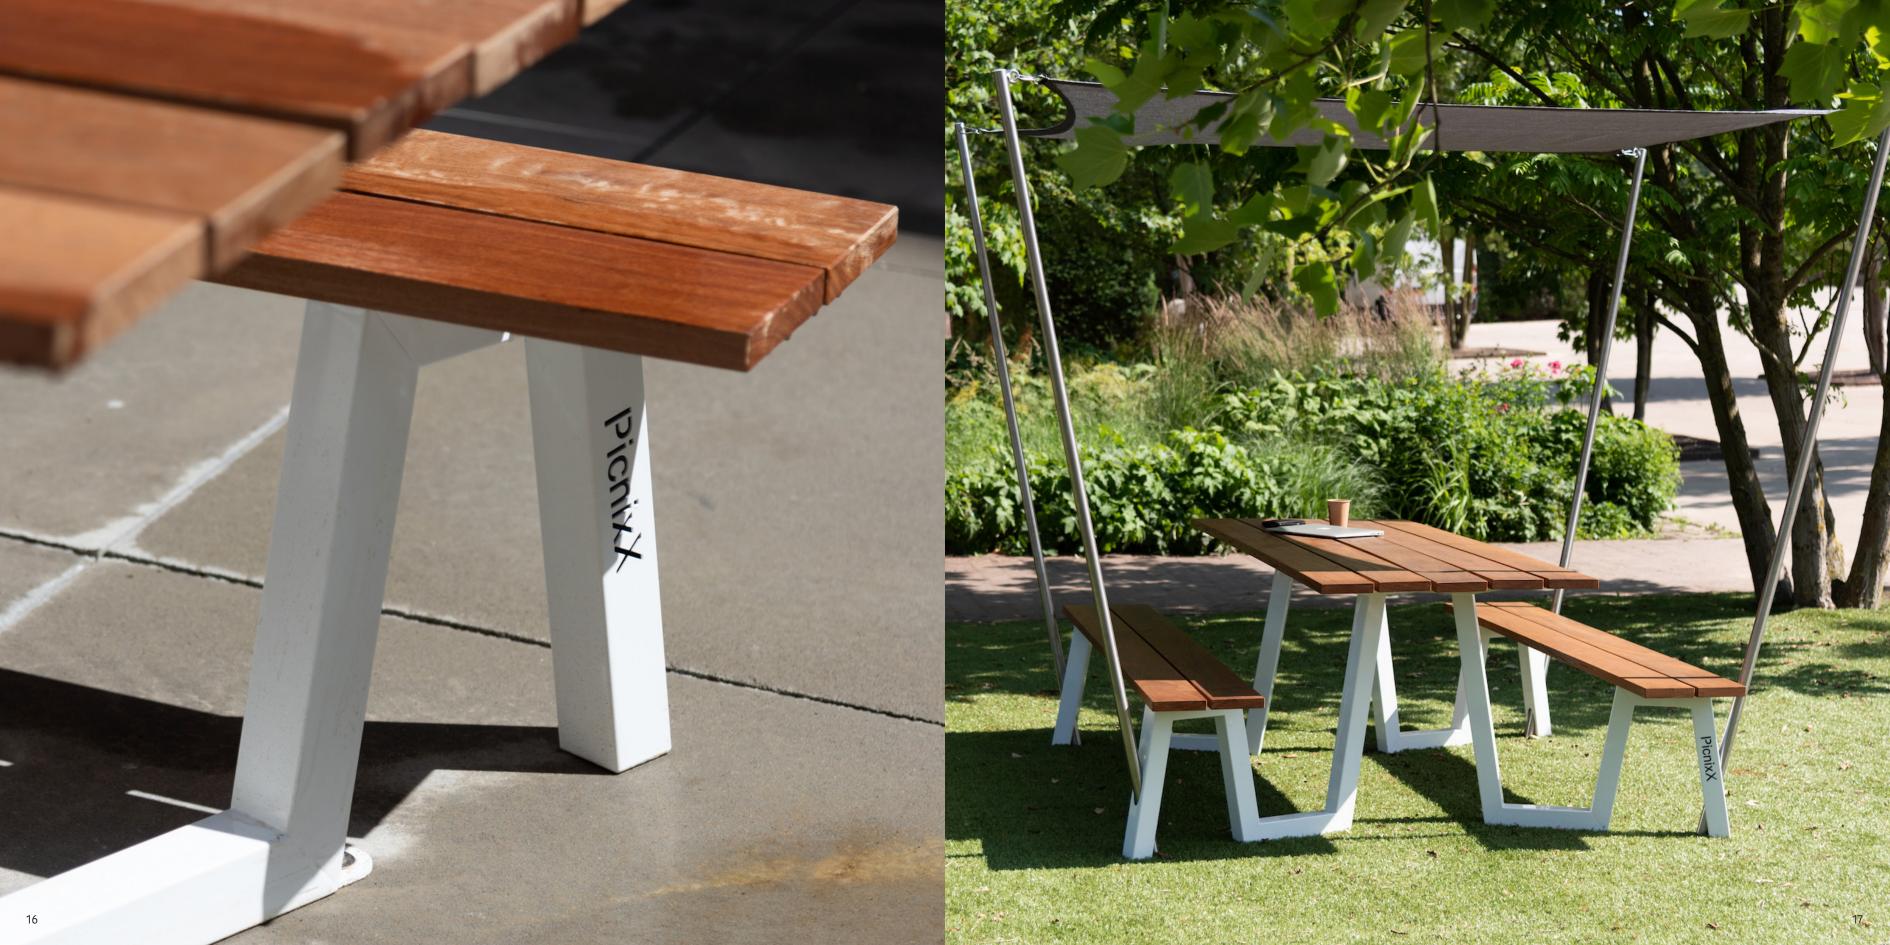

### **Passionate about quality**

Despite the consumer society we live in, we chose for quality instead of the low-cost, environmentally harmful products with a short life time we see around us. Our employees are driven by quality. Time and again we aim to create the maximum achievable quality that is possible. Every detail has been thought about. Our frame is made out of stainless steel and the Cumaru FSC hardwood we use is form the highest quality that is available in the market. Our products have a lifespan of more than 25 years even in our Dutch climate.

#### Cumaru

The PicnixX products are made of extremely durable Cumaru FSC hardwood. Cumaru wood has a very long lifespan and in addtion it provides a high level of comfort due to its warm and high-quality product characteristics. The Cumaru hardwood is virtually without cracks or splinters. Cumaru has a lifespan of more than 25 years.

#### **Stainless steel**

The metal frame of the PicnixX products is made of highly durable stainless steel. The same applies to the mounting poles of the Sun Shade. These are also made of premium quality stainless steel. It is an awesome material that offers many advantages. Stainless steel is strong and tough. In addition, it is a great advantage that the steel needs less treatment before it is powder coated in a nice RAL colour.

#### **Sun Shade**

Unique detail of the PicnixX concept is the patented integrated Sun Shade. This Sun Shade provides shadow and it looks awesome. And it creates an intimate cosy atmosphere. The Sun Shade is very easy to set up or to break down. The Sun Shade needs no maintenance. In the winter when you don't need the Sun Shade you can store the stainless steel tubes easily under the table.