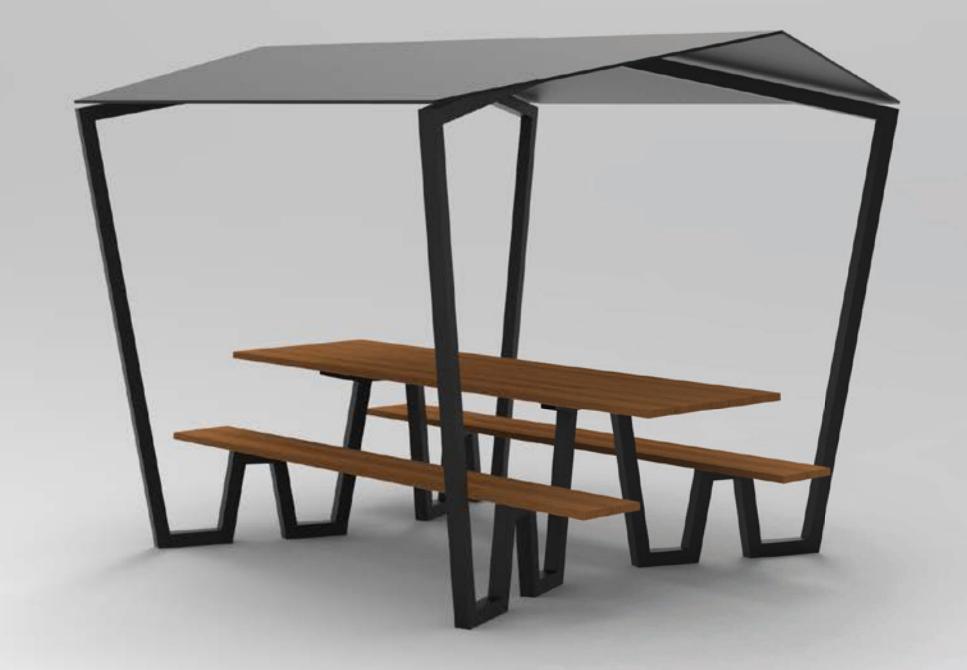

#### More than a table

Thanks to the design and suberb quality, a PicnixX table is a real experience. Whether you use our products indoors, outdoors, in a private or business environment: the design is recognizable, timeless and above all: functional. A good example of this is the integrated sunscreen. The market lacked such a product. This has put us to develop the Sun Shade. As you are used to from us, we have chosen to work again exclusively with the best materials with the highest level of finishing.

#### **Sun Shade**

Unique detail of the PicnixX concept is the patented integrated Sun Shade. This Sun Shade provides shadow and it looks awesome. And it creates an intimate cosy atmosphere. The Sun Shade is very easy to set up or to break down. The Sun Shade needs no maintenance. In the winter when you don't need the Sun Shade you can store the stainless steel tubes easily under the table.