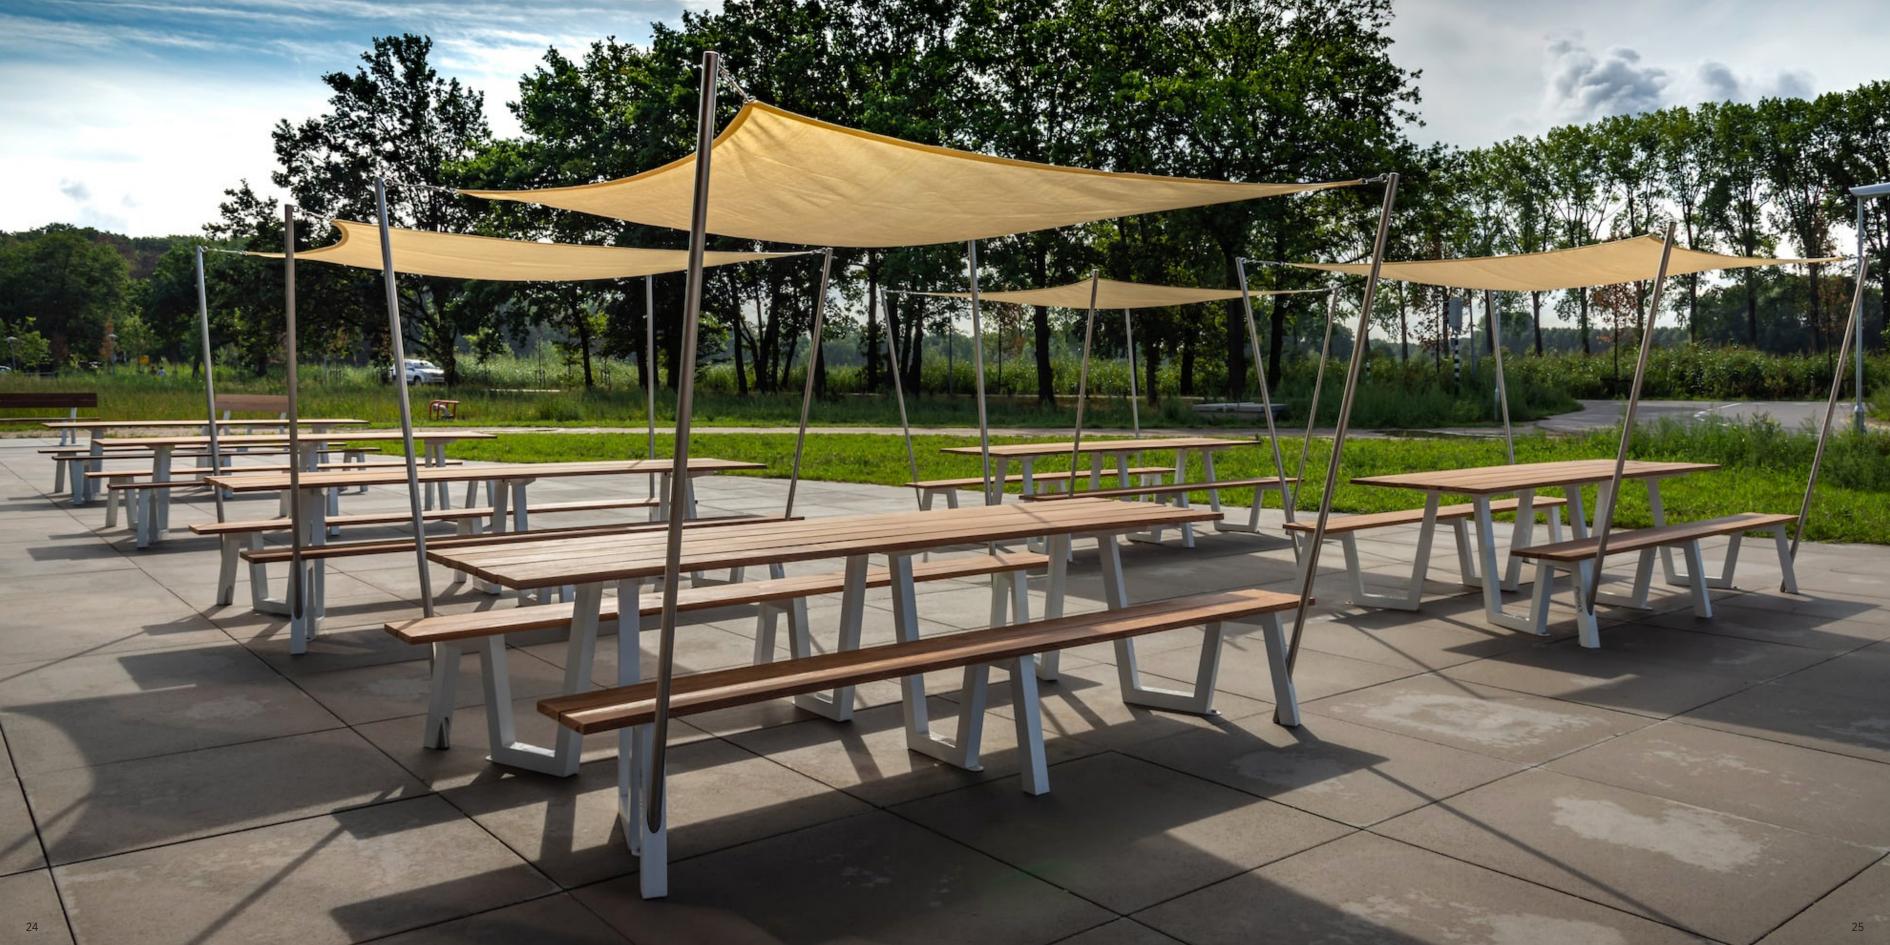

#### **Sun Shade**

Unique detail of the PicnixX concept is the patented integrated Sun Shade. This Sun Shade provides shadow and it looks awesome. And it creates an intimate cosy atmosphere. The Sun Shade is very easy to set up or to break down. The Sun Shade needs no maintenance. In the winter when you don't need the Sun Shade you can store the stainless steel tubes easily under the table.