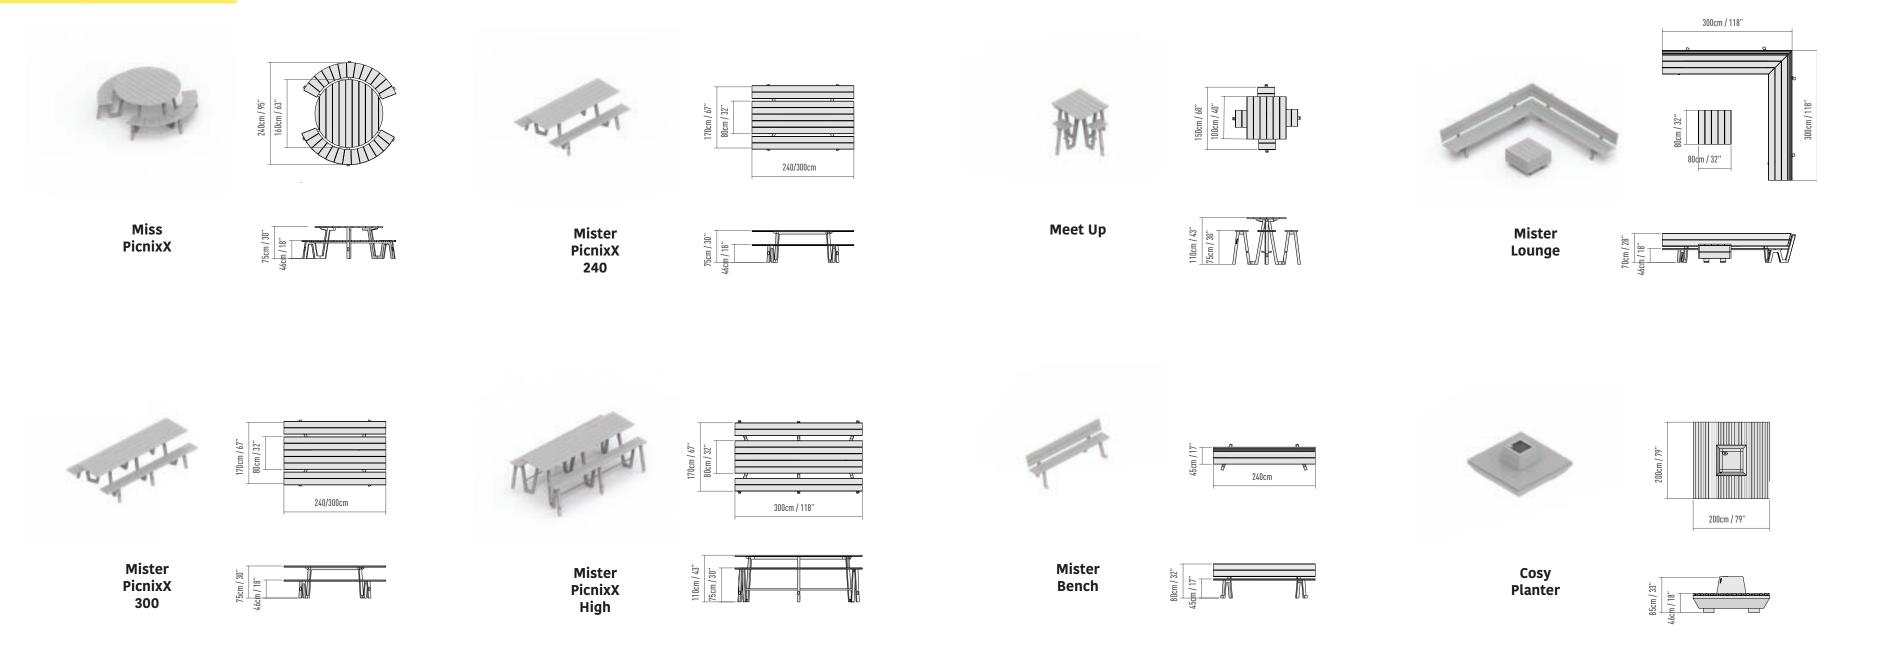

## Index

| Miss PicnixX             | 9  |
|--------------------------|----|
| Mister PicnixX 240       | 15 |
| Mister PicnixX 300       | 21 |
| Mister PicnixX High      | 27 |
| Meet Up                  | 33 |
| Mister Lounge            | 39 |
| Mister Bench             | 47 |
| Cosy Planter             | 53 |
| More than a table        | 56 |
| Passionate about quality | 58 |
| Cumaru                   | 60 |
| stainless steel          | 62 |
| ndoor                    | 64 |
| andscape                 | 66 |
| Hospitality              | 68 |
| specials                 | 70 |
| Accessoires              | 73 |
| Models                   | 82 |
| Projects                 | 84 |

# Miss PicnixX

## Mister PicnixX 240

## Mister PicnixX 300

# Mister PicnixX High

# Meet Up

## Mister Lounge

# Mister Bench

# Cosy Planter

## Models