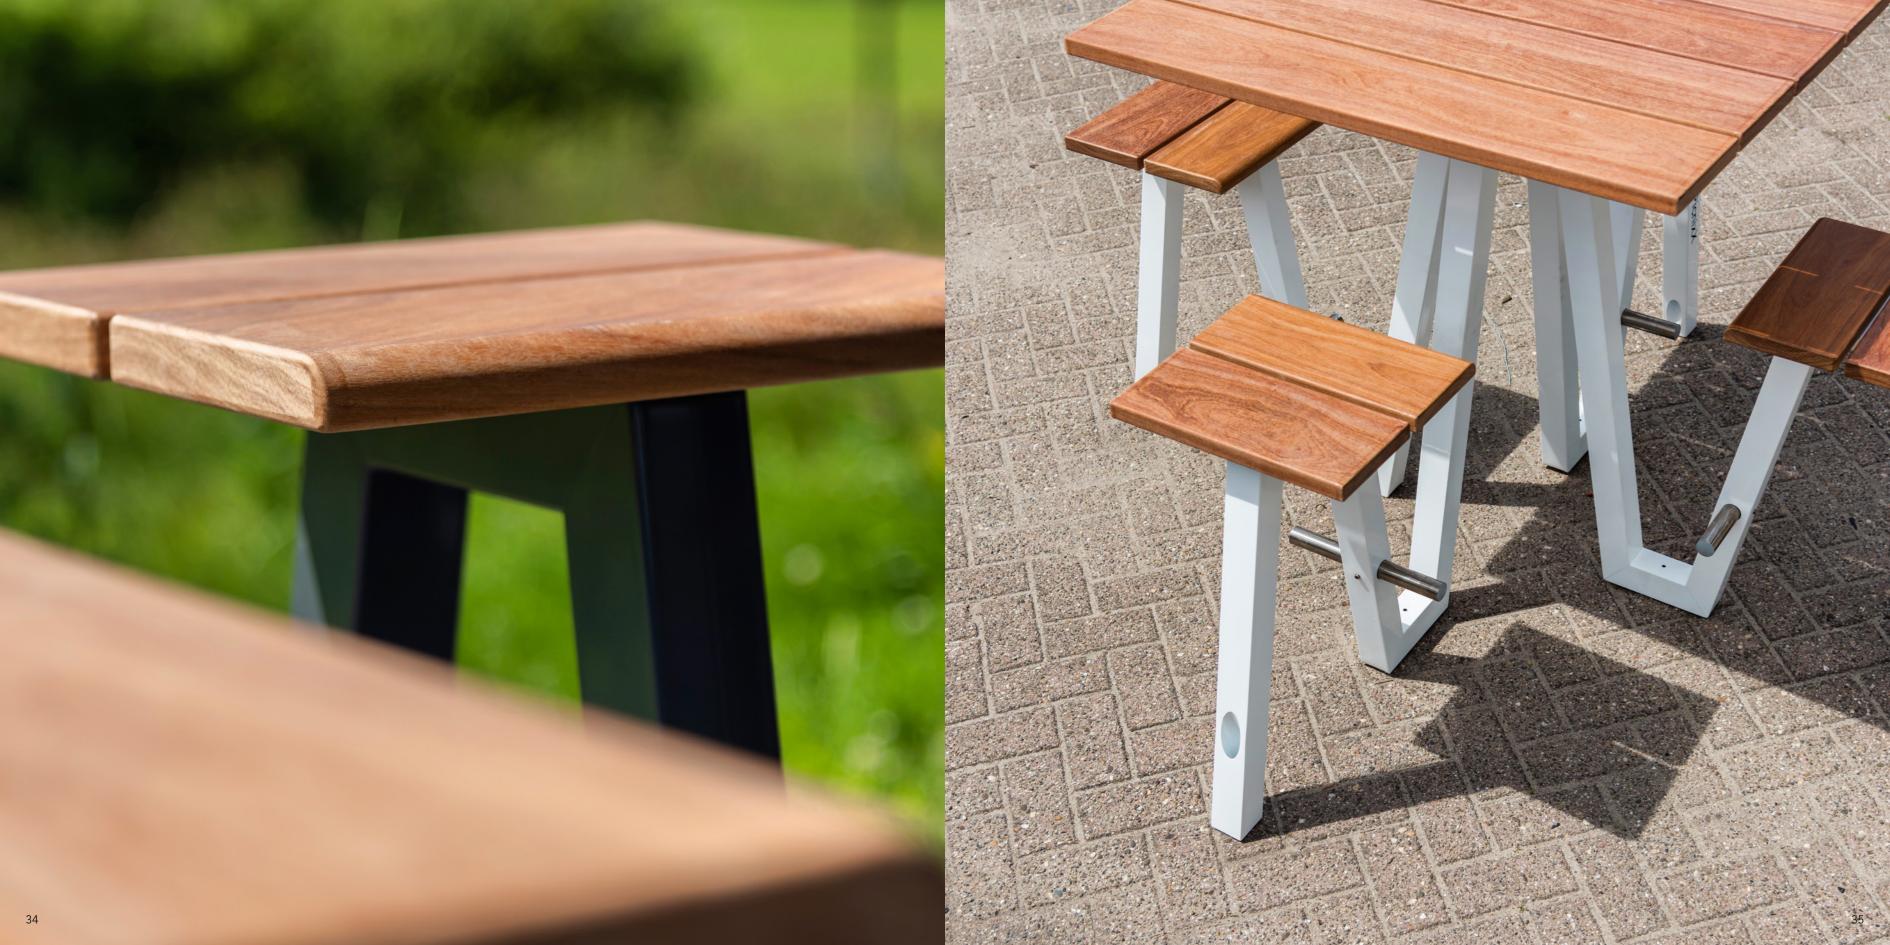

### **Passionate about quality**

Despite the consumer society we live in, we chose for quality instead of the low-cost, environmentally harmful products with a short life time we see around us. Our employees are driven by quality. Time and again we aim to create the maximum achievable quality that is possible. Every detail has been thought about. Our frame is made out of stainless steel and the Cumaru FSC hardwood we use is form the highest quality that is available in the market. Our products have a lifespan of more than 25 years even in our Dutch climate.

#### Cumaru

The PicnixX products are made of extremely durable Cumaru FSC hardwood. Cumaru wood has a very long lifespan and in addtion it provides a high level of comfort due to its warm and high-quality product characteristics. The Cumaru hardwood is virtually without cracks or splinters. Cumaru has a lifespan of more than 25 years.

#### **Stainless steel**

The metal frame of the PicnixX products is made of highly durable stainless steel. The same applies to the mounting poles of the Sun Shade. These are also made of premium quality stainless steel. It is an awesome material that offers many advantages. Stainless steel is strong and tough. In addition, it is a great advantage that the steel needs less treatment before it is powder coated in a nice RAL colour.