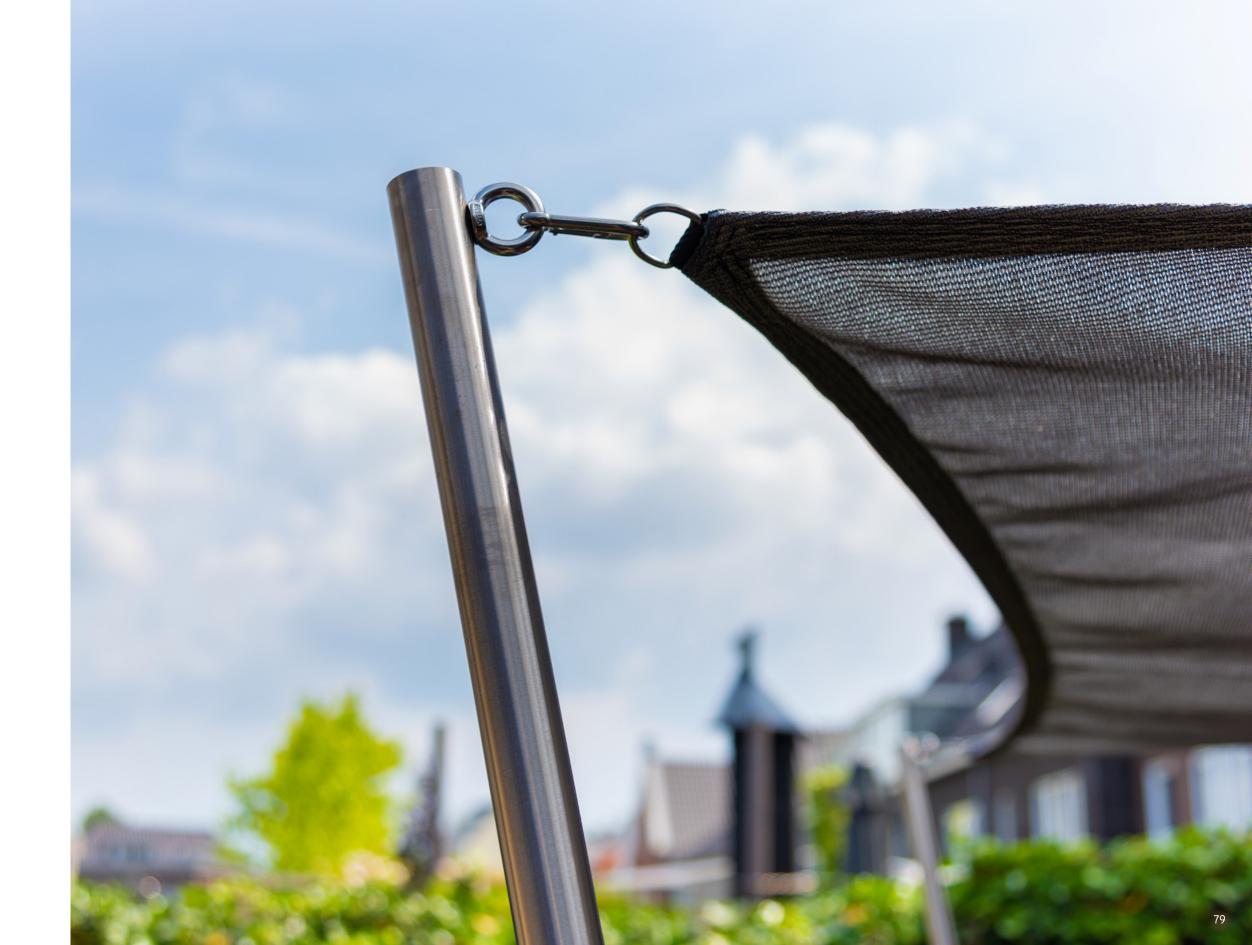

#### **Stainless steel**

The metal frame of the PicnixX products is made of highly durable stainless steel. The same applies to the mounting poles of the Sun Shade. These are also made of premium quality stainless steel. It is an awesome material that offers many advantages. Stainless steel is strong and tough. In addition, it is a great advantage that the steel needs less treatment before it is powder coated in a nice RAL colour.

#### **Sun Shade**

Unique detail of the PicnixX concept is the patented integrated Sun Shade. This Sun Shade provides shadow and it looks awesome. And it creates an intimate cosy atmosphere. The Sun Shade is very easy to set up or to break down. The Sun Shade needs no maintenance. In the winter when you don't need the Sun Shade you can store the stainless steel tubes easily under the table.