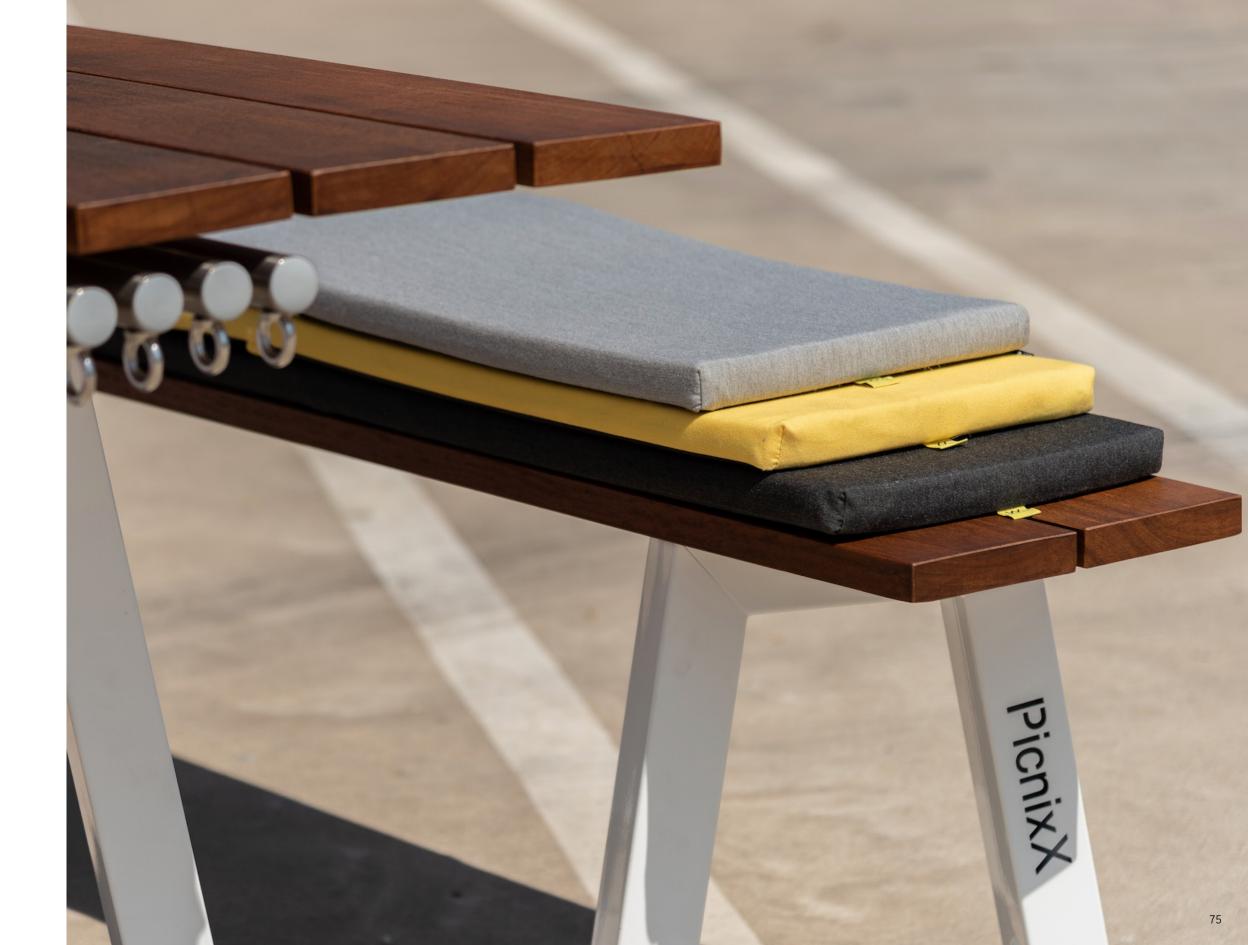

#### **Cushion Set**

For all products except the Miss PicnixX you have the option to order custom-made, comfortable Sunbrella cushions. These cushions are all wether and increase the seating comfort of your PicnixX product even more with this high-quality cushions. The Subrella fabrics are virtually UV-resistant, water and dirt repellent. The cushion cover are detachable, so they can easily be washed. The filling is comfortable and of high quality.