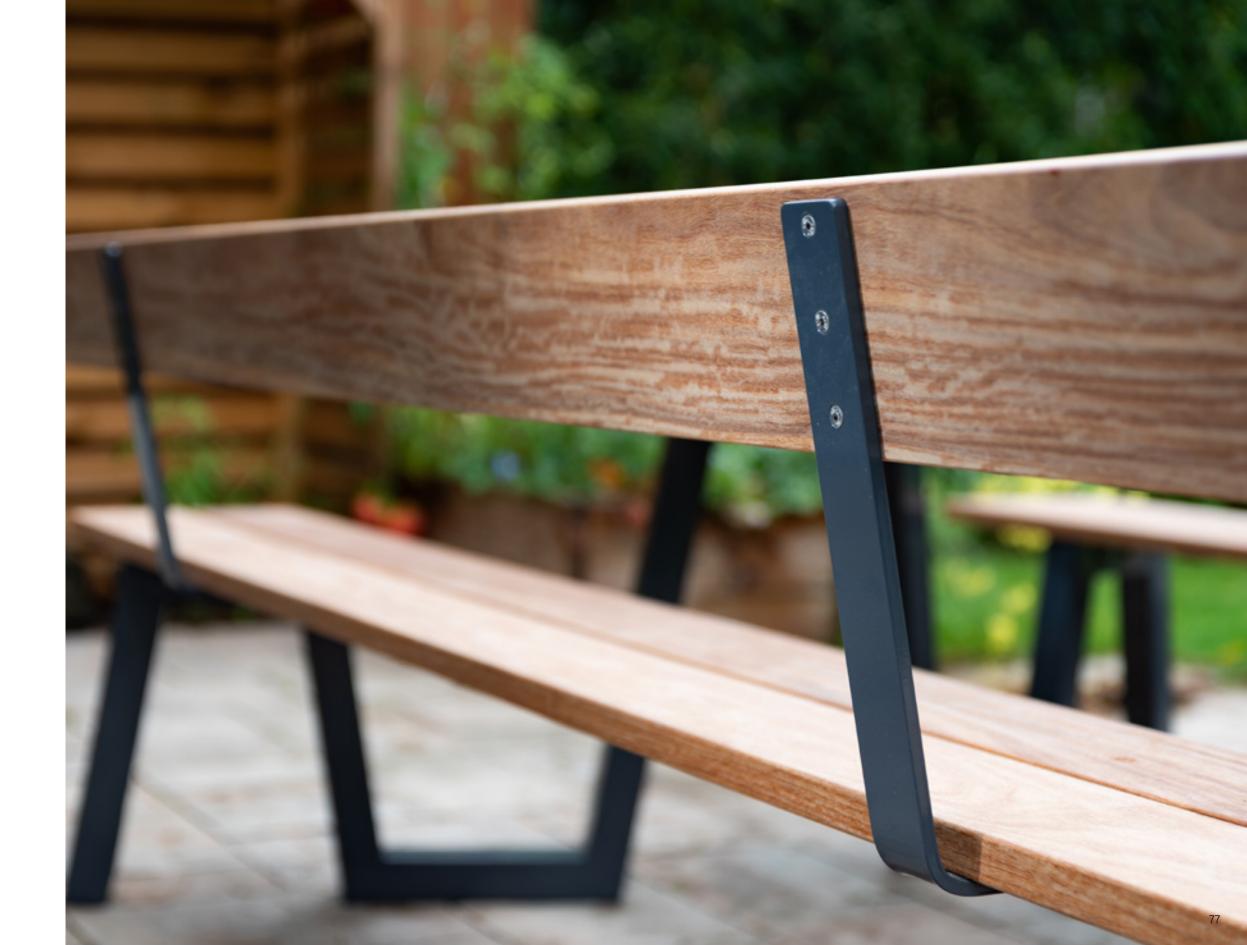

#### **Set of Backs**

For the Mr. PicnixX tables collection it is possible to order a set of backs. The back provides more sitting comfort, in case, for example, you are enjoying an extensive dinner. The design is appealing and they are functional especially when you use the table for a long conversation or as place to work.