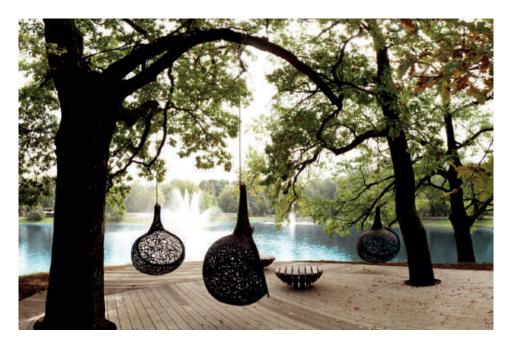

All the products from Unknown Nordic are handmade, making each products unique. The shape is the same but the pattern varies together with the hands manufacturing the products.

A signifacnt sign of our design is the open pattern. A reflection of how nature is very much part of . We learned how animals find comfort and safety from shelters in the tree crowns and tried to copy this into our designs. Sitting in one of our Bios Hanging Loungers you will experience the same comfort and safety.

The award winning designer Raimonds Cirulis has excelled in developing the technology allowing us to create spectacular natural shapes and airy patterns without compromising the quality and safety. In fact we guarantee a weight load of 250 kg inside every one of our Bios Hanging Loungers.