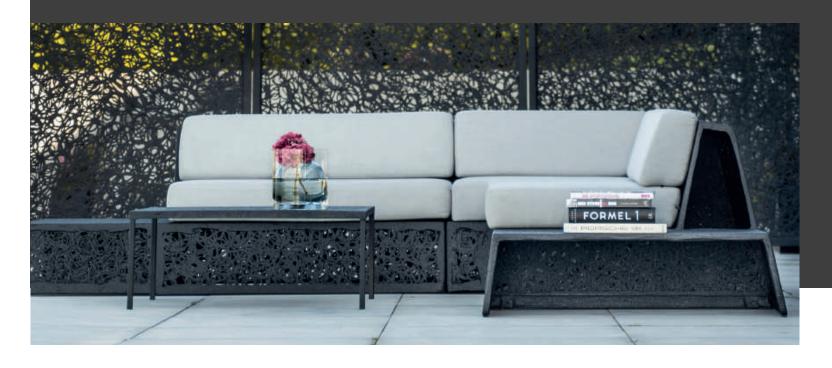

#### **LAVA LOUNGE SOFA**

Lounge: Basalt fibers + Bio Resin + Bullit liner coating Cushions: Agora fabric + Quick dry foam

■ Corner module: H65 x W125 x D125 cm.

■ Center module: H65 x W120 x D110 cm

■ End module: H30 x W60 x D110 cm

Accessories: Pillow sets + Cover Lounge Sofa

#### **LAVA LOUNGE**

The LAVA LOUNGE sofa is a modular lounge system where customers can combine the modules as they please. As standard the LAVA LOUNGE consists of 1 Corner section, 2 Center sections and 2 End sections  $\pm$  1 Lounge Table. The measuments for the standard solutions are 300 x 300 cm.

#### **Openness and lightness**

With its open structure the LAVA LOUNGE is a great example of the strength of our material. Made completely without steel this sofa offers a very comfortable environment with a seating height of 40 cm and seating depth of 53 cm. The luxury cushions are made with Agora Fabric and quick dry foam. The sofa is being delivered with a cover as well.