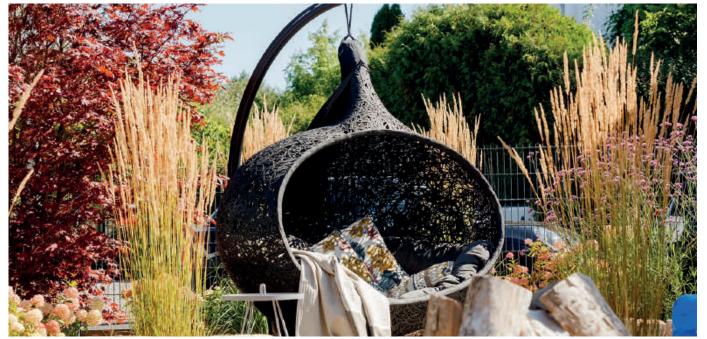

All the products from Unknown Nordic are handmade, making each products unique. The shape is the same but the pattern varies together with the hands manufacturing the products.

A signifacnt sign of our design is the open pattern. A reflection of how nature is very much part of . We learned how animals find comfort and safety from shelters in the tree crowns and tried to copy this into our designs. Sitting in one of our Bios Hanging Loungers you will experience the same comfort and safety.

The award winning designer Raimonds Cirulis has excelled in developing the technology allowing us to create spectacular natural shapes and airy patterns without compromising the quality and safety. In fact we guarantee a weight load of 250 kg inside every one of our Bios Hanging Loungers.