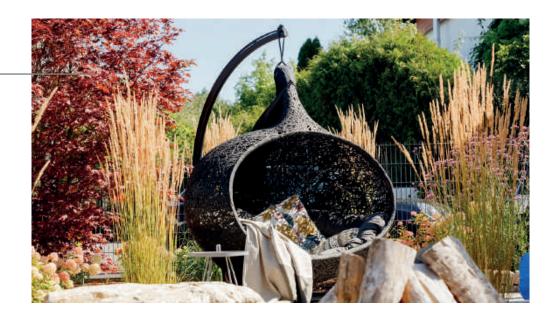

## FITTING IN

The collection from Unknown Nordic is the perfect choice for the exterior environment. We offer both organic and streamlined designs. And everything can even be customized with regards to pattern and color.

The furniture displayed on this scenic terrace is:

- LAVA LOUNGE SOFA
- X-CHAIR
- RACE TABLE
- HUG CHAIR
- WELL CHAIR
- LAVA NEST FIRE PIT