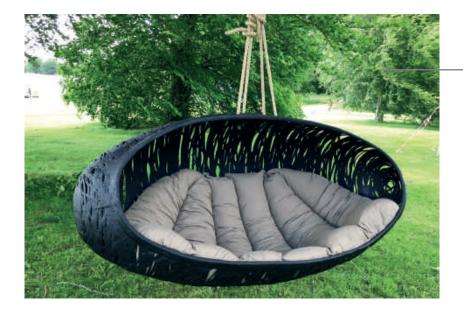

#### **BIOS HIDE**

Basalt fibers + Bio Resin + Bullit liner coating

- H185 x W191 x D105 cm
- Weight 30 kg
- Payload 250 kg
- Accessories: Luxe + L Cushion, L-Stand
  - + Pillow sets + Cover Hide

#### **BIOS HIDE WHITE**

Basalt fibers + Bio Resin + Bullit liner coating

- H185 x W191 x D105 cm
- Weight 30 kg
- Payload 250 kg
- Accessories: Luxe + L Cushion, L-Stand
  - + Pillow sets + Cover Hide