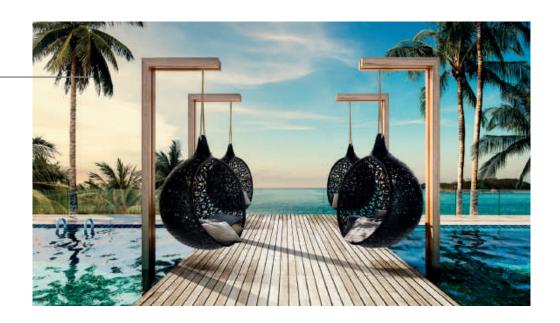

#### **LAVA LOUNGE SOFA**

Lounge: Basalt fibers + Bio Resin + Bullit liner coating Cushions: Agora fabric + Quick dry foam

■ Corner module: H65 x W125 x D125 cm.

■ Center module: H65 x W120 x D110 cm

■ End module: H30 x W60 x D110 cm

#### **LAVA LOUNGE**

The LAVA LOUNGE sofa is a modular lounge system where customers can combine the modules as they please. As standard the LAVA LOUNGE consists of 1 Corner section, 2 Center sections and 2 End sections  $\pm$  1 Lounge Table. The measuments for the standard solutions are 300 x 300 cm.

#### **Openness and lightness**

With its open structure the LAVA LOUNGE is a great example of the strength of our material. Made completely without steel this sofa offers a very comfortable environment with a seating height of 40 cm and seating depth of 53 cm. The luxury cushions are made with Agora Fabric and quick dry foam. The sofa is being delivered with a cover as well.