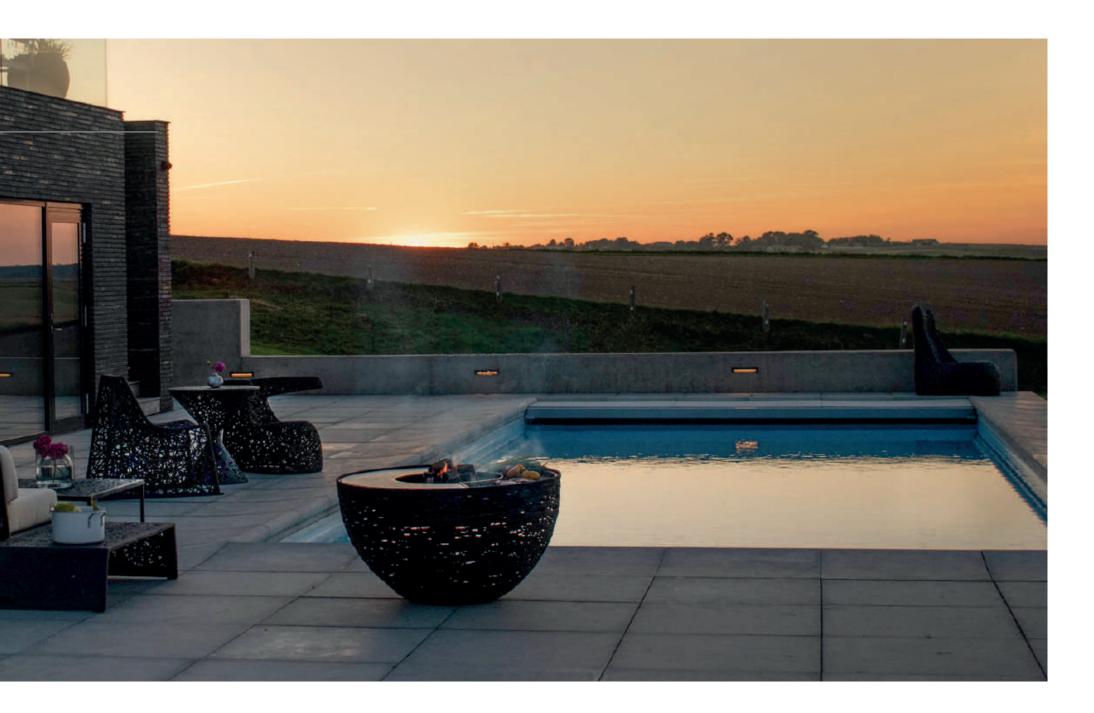

## FITTING IN

The collection from Unknown Nordic is the perfect choice for the exterior environment. We offer both organic and streamlined designs. And everything can even be customized with regards to pattern and color.

The furniture displayed on this scenic terrace is:

- LAVA LOUNGE SOFA
- X-CHAIR
- RACE TABLE
- HUG CHAIR
- WELL CHAIR
- LAVA NEST FIRE PIT