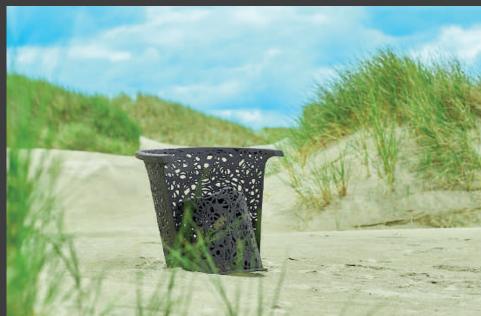

#### **ONLY CHAIR**

Basalt fibers + Bio Resin + Bullit liner coating

■ H90 x W35 x D60 cm

■ Weight: 7 kg

Accessories: Pillow set