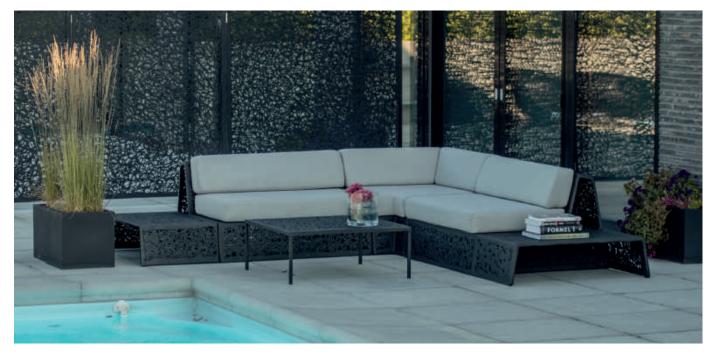

## FITTING IN

The collection from Unknown Nordic is the perfect choice for the exterior environment. We offer both organic and streamlined designs. And everything can even be customized with regards to pattern and color.

The furniture displayed on this scenic terrace is:

- LAVA LOUNGE SOFA
- X-CHAIR
- RACE TABLE
- HUG CHAIR
- WELL CHAIR
- LAVA NEST FIRE PIT