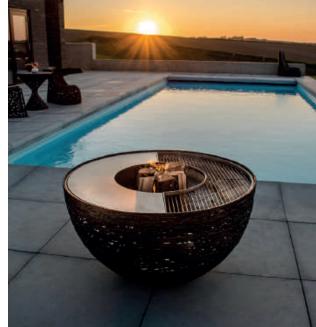

NEW ITEM 2022: LAVA NEST FIRE PIT

# Raimond Cirulis Designer of The Black Series

The new product LAVA NEST FIRE PIT is the result of a cooperation between the RUFER from Switzerland and Unknown Nordic. RUFER has long been recognized as a top quality designer and manufacturer of steel products. Together we have developed this new product where we combine steel and lava stone to create this aesthetic LAVA NEST FIRE PIT.

The cooking area of LAVA NEST FIRE PIT is made completely from stainless steel offering optimum conditions for cooking.

## Taking advantages of lava being heat absorbing.

Besides being aesthetic the use of lava does wonders for the product. The outer shield of lava protects people and especially children from the hot steel surfaces. The design of the LAVA NEST FIRE PIT is made so that the shield of lava will only obtain a minimum of the high temperatures created by the fire. Actually it will offer a comforting warmth when used on a cold day.

#### **LAVA NEST FIRE PIT**

Basalt fibers + Bio Resin + Bullit liner coating + Stainless steel + steel

- Ø100 x H58 cm
- Grate + Teppanyaki grill plate
- Steel half Sphere insert
- Lava Nest half sphere