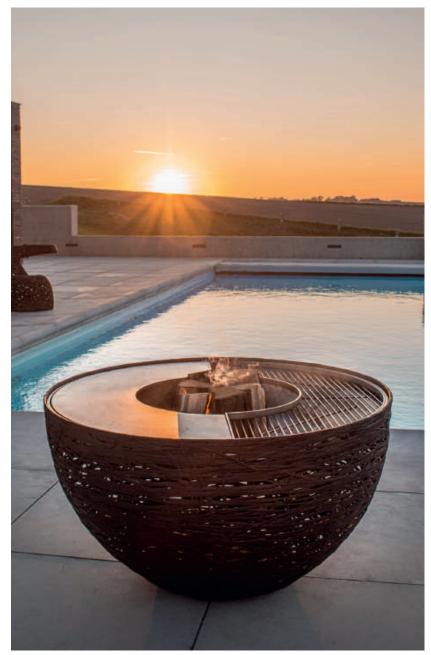

NEW ITEM 2022: LAVA NEST FIRE PIT

# Raimond Cirulis Designer of The Black Series

The new product LAVA NEST FIRE PIT is the result of a cooperation between the RUFER from Switzerland and Unknown Nordic. RUFER has long been recognized as a top quality designer and manufacturer of steel products. Together we have developed this new product where we combine steel and lava stone to create this aesthetic LAVA NEST FIRE PIT.

The cooking area of LAVA NEST FIRE PIT is made completely from stainless steel offering optimum conditions for cooking.

## Taking advantages of lava being heat absorbing.

Besides being aesthetic the use of lava does wonders for the product. The outer shield of lava protects people and especially children from the hot steel surfaces. The design of the LAVA NEST FIRE PIT is made so that the shield of lava will only obtain a minimum of the high temperatures created by the fire. Actually it will offer a comforting warmth when used on a cold day.

#### **LAVA NEST FIRE PIT**

Basalt fibers + Bio Resin + Bullit liner coating + Stainless steel + steel

- Ø100 x H58 cm
- Grate + Teppanyaki grill plate
- Steel half Sphere insert
- Lava Nest half sphere