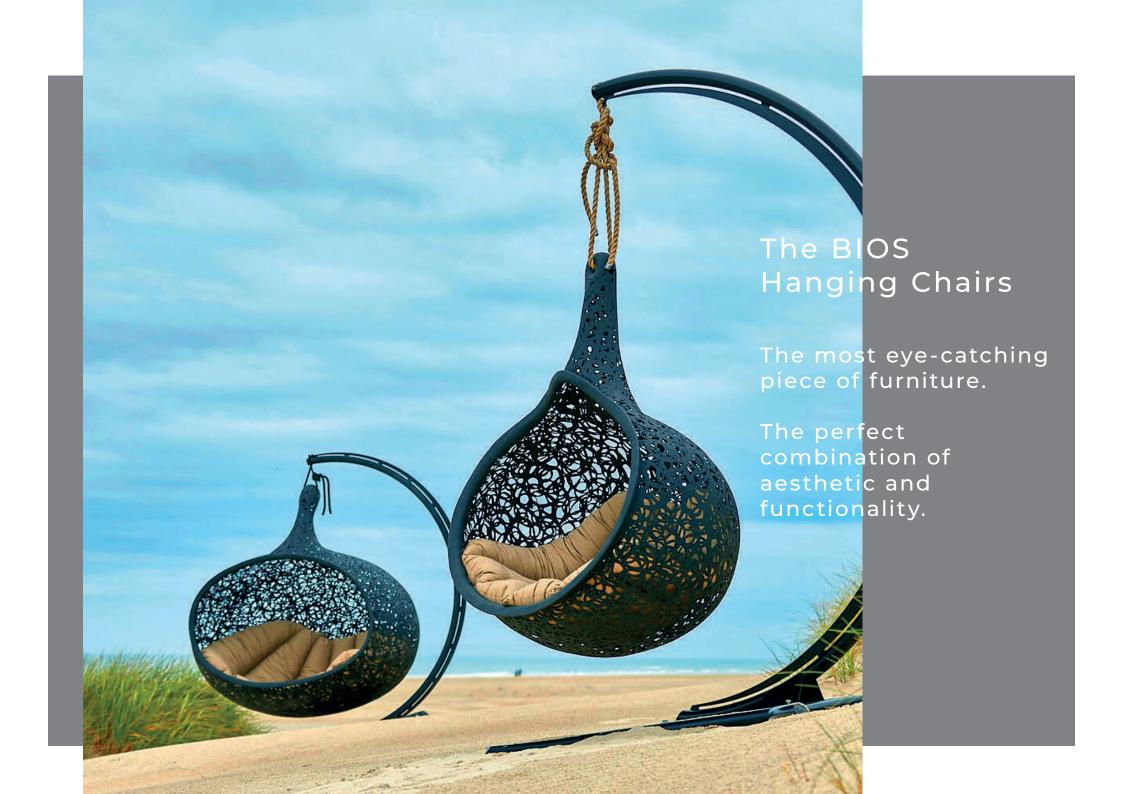

All the products from Unknown Nordic are handmade, making each products unique. The shape is the same but the pattern varies together with the hands manufacturing the products.

A signifacnt sign of our design is the open pattern. A reflection of how nature is very much part of . We learned how animals find comfort and safety from shelters in the tree crowns and tried to copy this into our designs. Sitting in one of our Bios Hanging Loungers you will experience the same comfort and safety.

The award winning designer Raimonds Cirulis has excelled in developing the technology allowing us to create spectacular natural shapes and airy patterns without compromising the quality and safety. In fact we guarantee a weight load of 250 kg inside every one of our Bios Hanging Loungers.