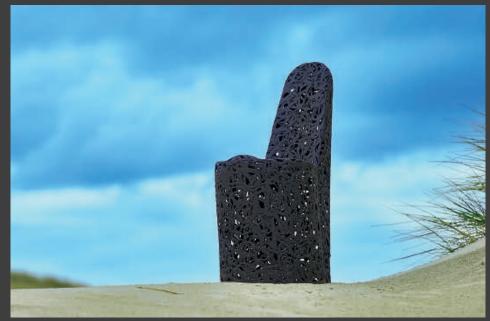

#### **ONLY CHAIR**

Basalt fibers + Bio Resin + Bullit liner coating

■ H90 x W35 x D60 cm

■ Weight: 7 kg

Accessories: Pillow set