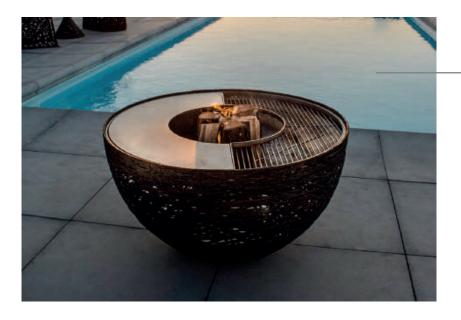

NEW ITEM 2022: LAVA NEST FIRE PIT

# Raimond Cirulis Designer of The Black Series

The new product LAVA NEST FIRE PIT is the result of a cooperation between the RUFER from Switzerland and Unknown Nordic. RUFER has long been recognized as a top quality designer and manufacturer of steel products. Together we have developed this new product where we combine steel and lava stone to create this aesthetic LAVA NEST FIRE PIT.

The cooking area of LAVA NEST FIRE PIT is made completely from stainless steel offering optimum conditions for cooking.

## Taking advantages of lava being heat absorbing.

Besides being aesthetic the use of lava does wonders for the product. The outer shield of lava protects people and especially children from the hot steel surfaces. The design of the LAVA NEST FIRE PIT is made so that the shield of lava will only obtain a minimum of the high temperatures created by the fire. Actually it will offer a comforting warmth when used on a cold day.

#### **LAVA NEST FIRE PIT**

Basalt fibers + Bio Resin + Bullit liner coating + Stainless steel + steel

- Ø100 x H58 cm
- Grate + Teppanyaki grill plate
- Steel half Sphere insert
- Lava Nest half sphere