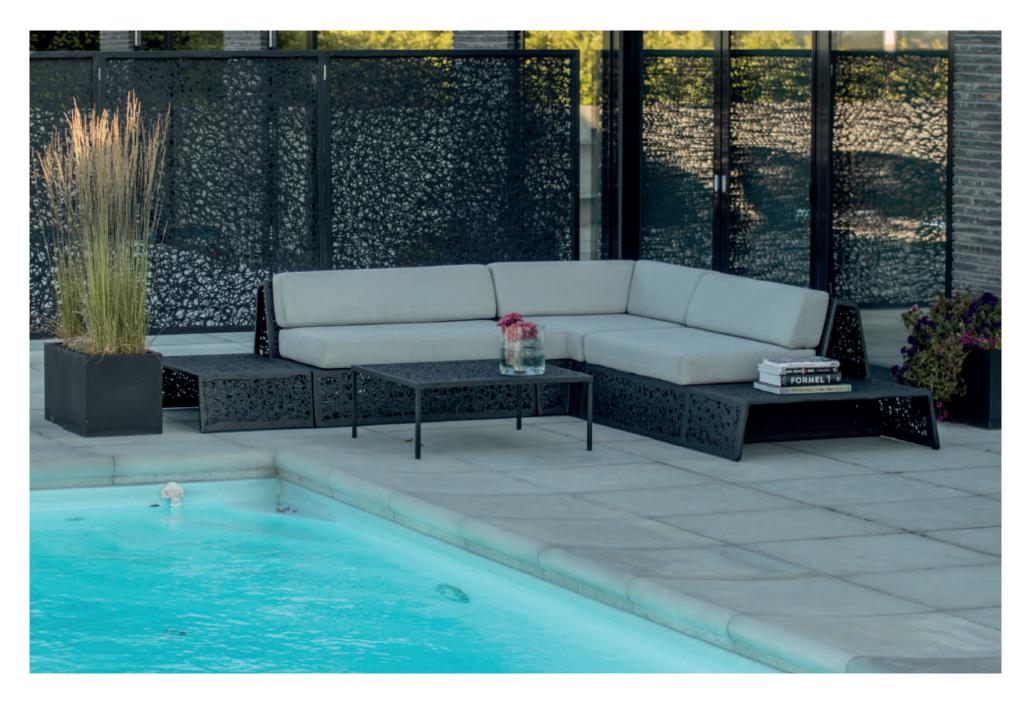

## FITTING IN

The collection from Unknown Nordic is the perfect choice for the exterior environment. We offer both organic and streamlined designs. And everything can even be customized with regards to pattern and color.

The furniture displayed on this scenic terrace is:

- LAVA LOUNGE SOFA
- X-CHAIR
- RACE TABLE
- HUG CHAIR
- WELL CHAIR
- LAVA NEST FIRE PIT