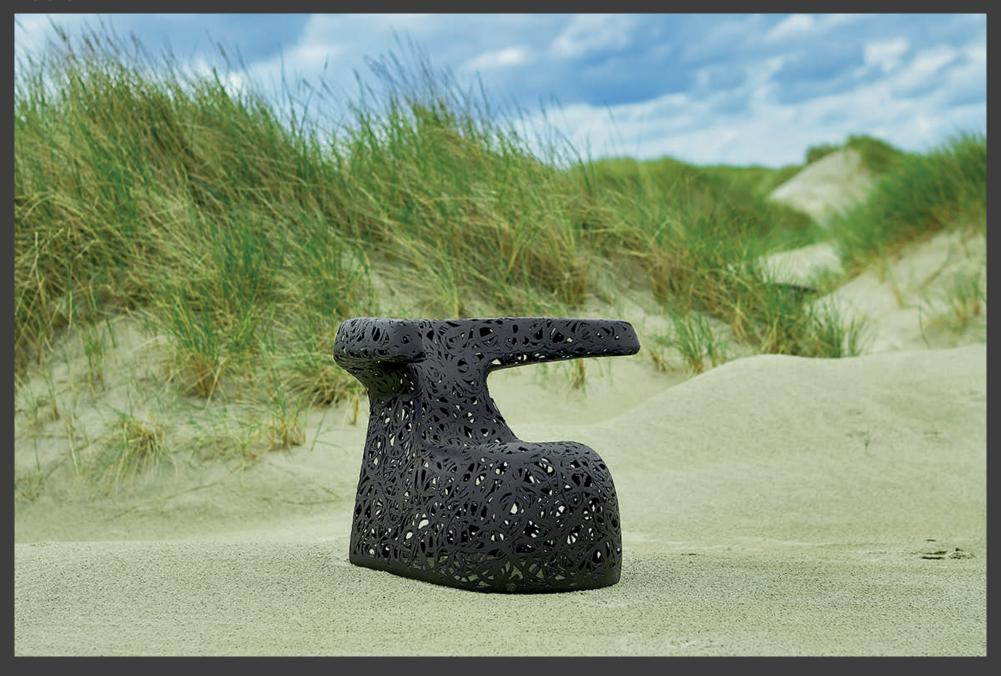

Natural resources are all around us. At Unknown Nordic we specialize in fibers extracted from volcanic lava stones. Nature has generated lava for millions of years and internal outbreaks have helped to form the crust of the earth. We retreive the stones from the crust and convert them into fibers.

All the products from Unknown Nordic are handmade, making each products unique. The shape is the same but the pattern varies together with the hands manufacturing the products.

A signifacnt sign of our design is the open pattern. A reflection of how nature is very much part of . We learned how animals find comfort and safety from shelters in the tree crowns and tried to copy this into our designs. Sitting in one of our Bios Hanging Loungers you will experience the same comfort and safety.

What we create is

NATURE SHAPED BY HAND