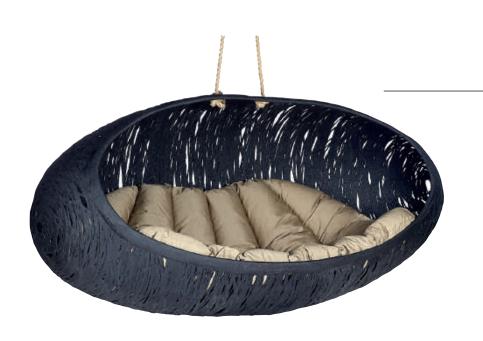

#### **BIOS HIDE**

Basalt fibers + Bio Resin + Bullit liner coating

- H185 x W191 x D105 cm
- Weight 30 kg
- Payload 250 kg
- Accessories: Luxe + L Cushion, L-Stand
  - + Pillow sets + Cover Hide

#### **BIOS HIDE WHITE**

Basalt fibers + Bio Resin + Bullit liner coating

- H185 x W191 x D105 cm
- Weight 30 kg
- Payload 250 kg
- Accessories: Luxe + L Cushion, L-Stand
  - + Pillow sets + Cover Hide

#### **BIOS MINI**

Basalt fibers + Bio Resin + Bullit liner coating

- H135 x W125 x D71 cm
- Weight 12 kg
- Payload 250 kg
- Accessories: S Cushion, S-Stand +
   Pillow sets + Cover Mini

#### **BIOS LUCID**

Basalt fibers + Bio Resin + Bullit liner coating

- H142 x W154 x D95 cm
- Weight 18 kg
- Payload 250 kg
- Accessories: S Cushion, S-Stand +
   Pillow sets + Cover Lucid