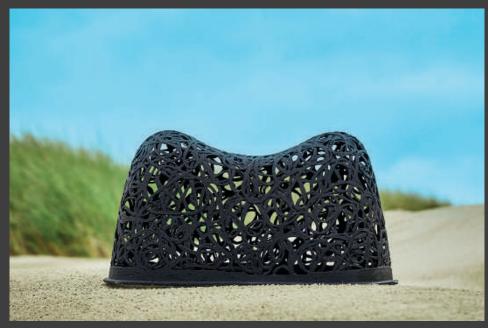

#### **BIOS HIDE**

Basalt fibers + Bio Resin + Bullit liner coating

- H185 x W191 x D105 cm
- Weight 30 kg
- Payload 250 kg
- Accessories: Luxe + L Cushion, L-Stand
  - + Pillow sets + Cover Hide

#### **BIOS HIDE WHITE**

Basalt fibers + Bio Resin + Bullit liner coating

- H185 x W191 x D105 cm
- Weight 30 kg
- Payload 250 kg
- Accessories: Luxe + L Cushion, L-Stand
  - + Pillow sets + Cover Hide