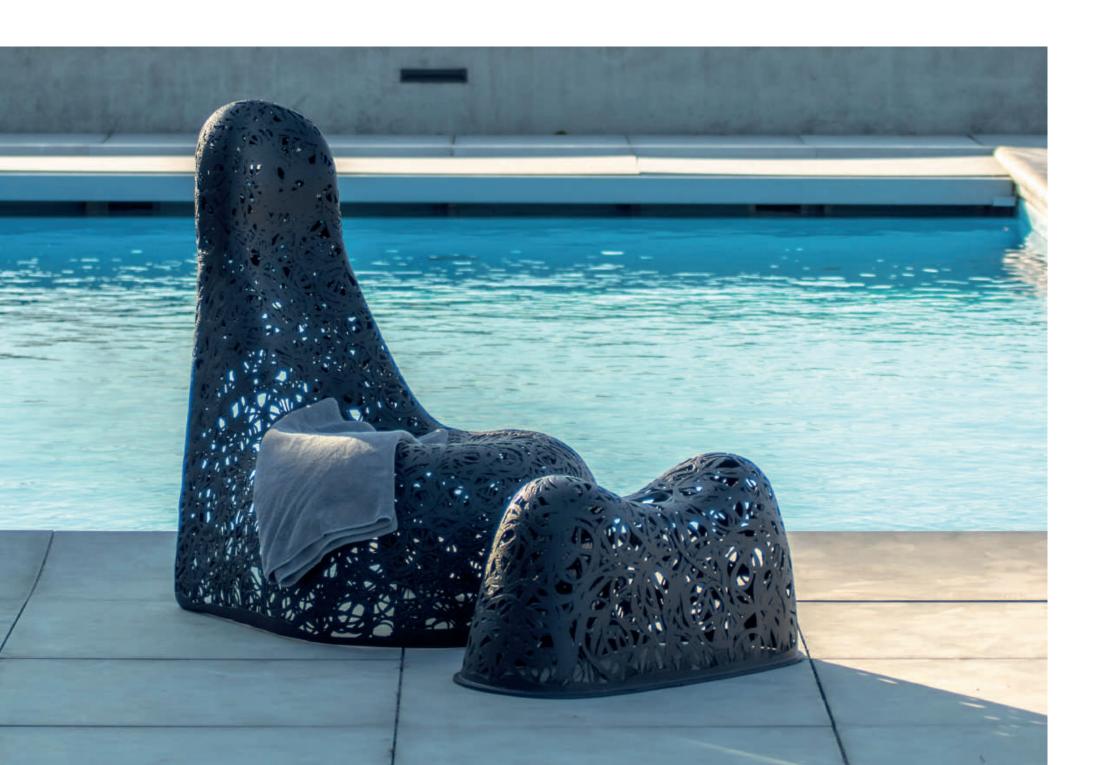

#### **Comfortable seatings**

The furniture collection from Unknown Nordic offers chairs with very good ergonomics. With the intriguing pattern and organic shapes of the design the chairs offers an eye-catching solution to any environment.

And you can sit safely on the black surface because the material is heat absorbing making it much better than most other materials to withstand the impact of the sun.