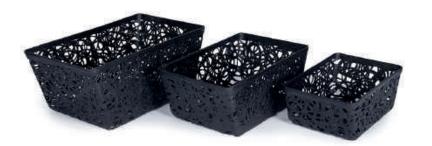

#### **LAVA BASKETS**

Basalt fibers + Bio Resin + Bullit liner coating

■ Small: H15 x W40 x D25 cm. 1 kg

■ Medium: H20 x W50 x D30 cm. 1,5 kg

■ Large: H25 x W60 x D35 cm. 2 kg