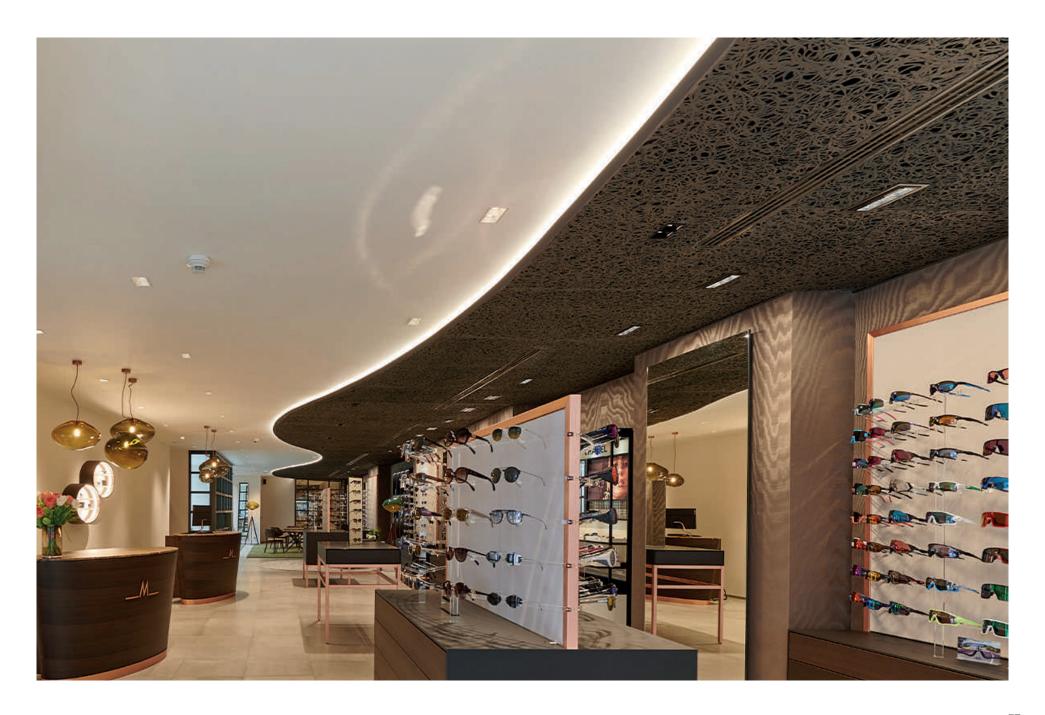

## Ceiling Panels

The Ceiling Panels are here installed in a high end Optician shop in Austria. The panels are installed as a floating celing placed 30 cm below the concrete ceiling. All ventilations, cables etc. are concealed by the panels and for the lighting cutouts have been made for a high end finish.

The panels also offer a significant noise reduction to the store thus the sound wawes are "swallowed" by the aesthetic pattern of the panels.

Partitions & Room Dividers

Offering both a clear division and significant noise reduction without stealing the aireness of a room, makes the LAVA PANELS an optimal solution when creating spaces.