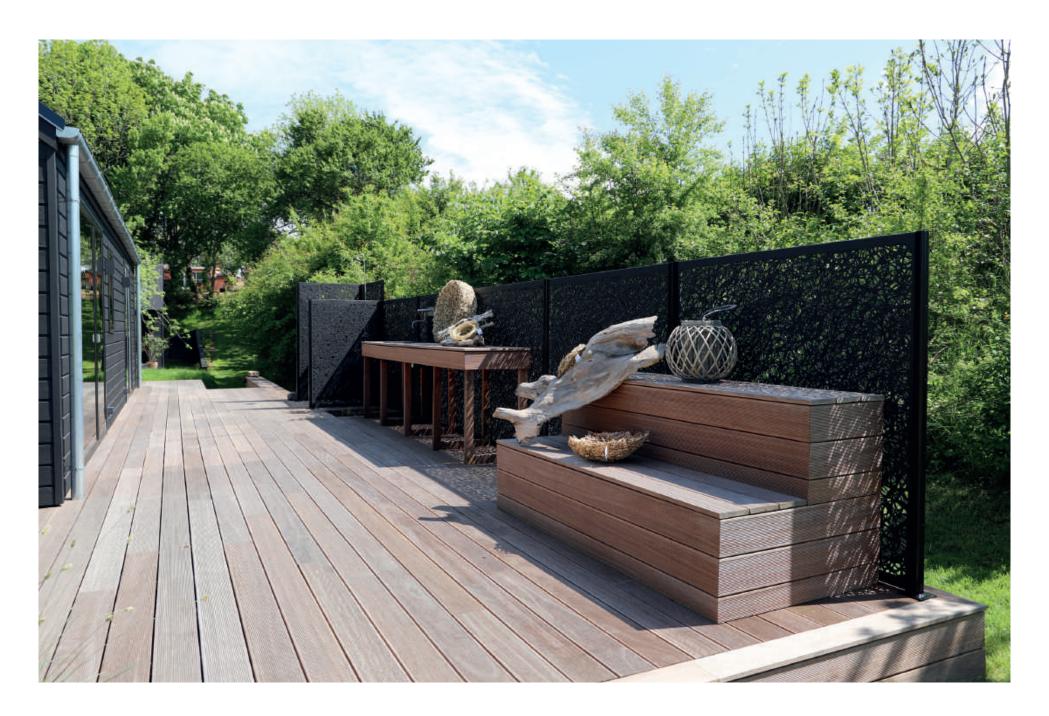

## PANELS. Deco facade panels, fence panels, ceiling panels and partitions.

Every piece of lava panel is handmade and unique. The panels can be shaped and costumized to fit the overall design of a hotel, restaurant etc. With the ability to absorb sound the lava panels contribute to improve the acoustic in high-noise environments. Being resistant to salt and chlorine lava panels are perfect for spa- and wellness areas as well. The panels are for both indoor and outdoor use and no maintenance is required. The panels can be cleaned with water, steam or a high pressure water cleaner.

The panels comes both in standard sizes and customized. Furthermore the color and pattern can also be customized.

Whether it be a restaurant, a conference room, a hall or similar, the LAVA PANELS can easily be installed.

Coming as STAND ALONE or BUILT TOGETHER solutions. And can also be delivered with wheels for a more flexible solution