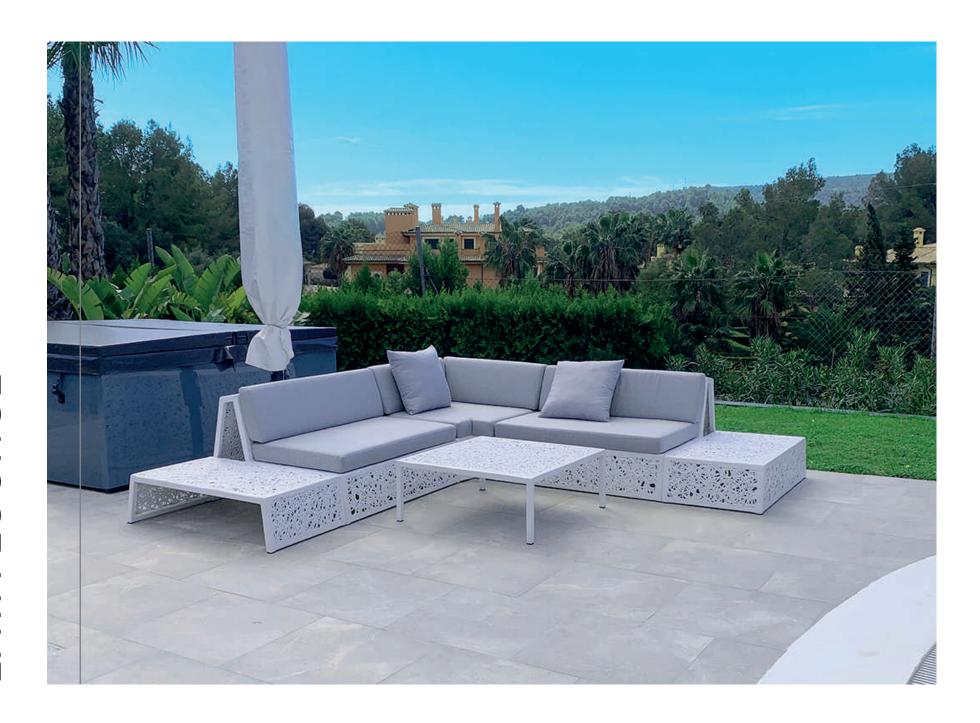

## FITTING IN

The collection from Unknown Nordic is the perfect choice for the exterior environment. We offer both organic and streamlined designs. And everything can even be customized with regards to pattern and color.

The furniture displayed on this scenic terrace is:

- LAVA LOUNGE SOFA
- X-CHAIR
- RACE TABLE
- HUG CHAIR
- WELL CHAIR
- LAVA NEST FIRE PIT

#### **LAVA LOUNGE SOFA**

Lounge: Basalt fibers + Bio Resin + Bullit liner coating Cushions: Agora fabric + Quick dry foam

■ Corner module: H65 x W125 x D125 cm.

■ Center module: H65 x W120 x D110 cm

■ End module: H30 x W60 x D110 cm

#### **LAVA LOUNGE**

The LAVA LOUNGE sofa is a modular lounge system where customers can combine the modules as they please. As standard the LAVA LOUNGE consists of 1 Corner section, 2 Center sections and 2 End sections  $\pm$  1 Lounge Table. The measuments for the standard solutions are 300 x 300 cm.