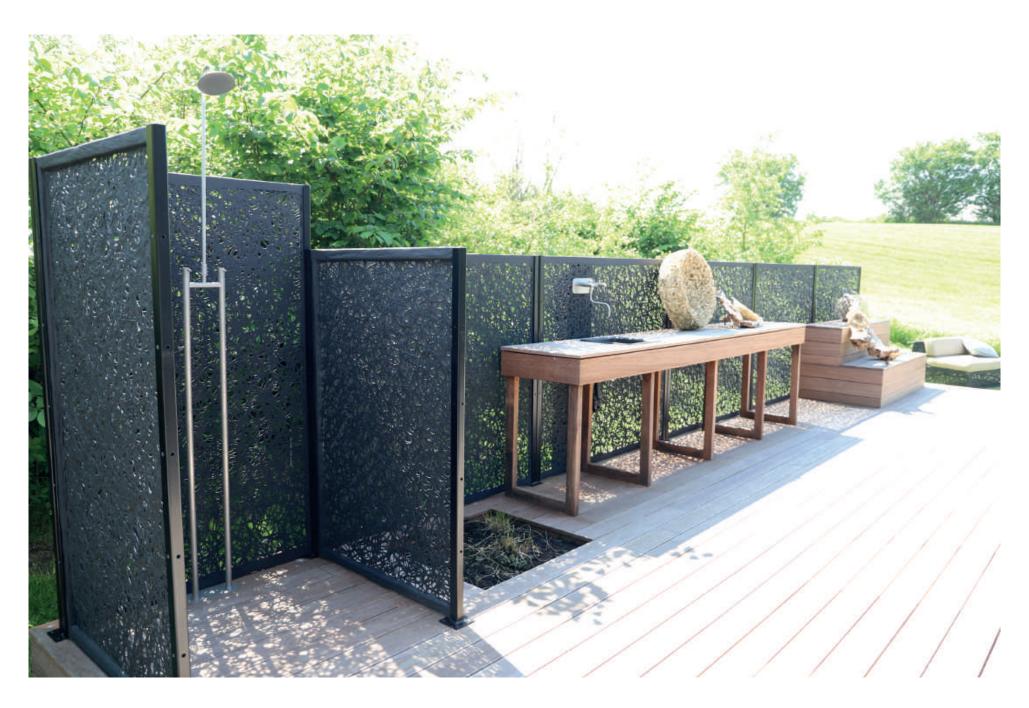

## PANELS. Deco facade panels, fence panels, ceiling panels and partitions.

Every piece of lava panel is handmade and unique. The panels can be shaped and costumized to fit the overall design of a hotel, restaurant etc. With the ability to absorb sound the lava panels contribute to improve the acoustic in high-noise environments. Being resistant to salt and chlorine lava panels are perfect for spa- and wellness areas as well. The panels are for both indoor and outdoor use and no maintenance is required. The panels can be cleaned with water, steam or a high pressure water cleaner.

The panels comes both in standard sizes and customized. Furthermore the color and pattern can also be customized.

Whether it be a restaurant, a conference room, a hall or similar, the LAVA PANELS can easily be installed.

Coming as STAND ALONE or BUILT TOGETHER solutions. And can also be delivered with wheels for a more flexible solution