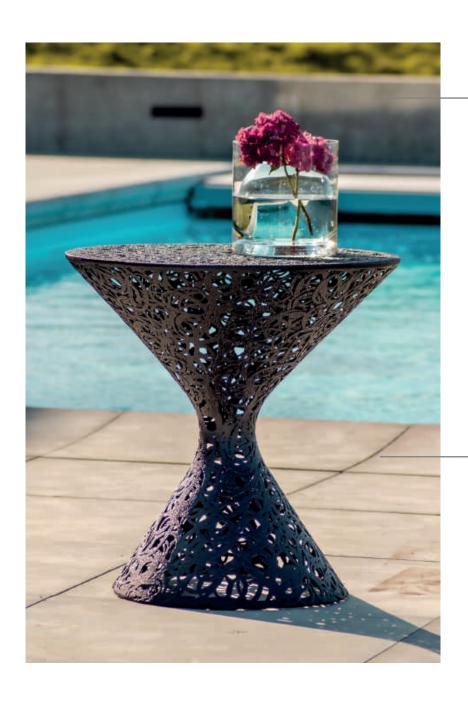

#### **RACE TABLE**

Basalt fibers + Bio Resin + Bullit liner coating

- H70 x Ø70 cm
- Weight: 7 kg