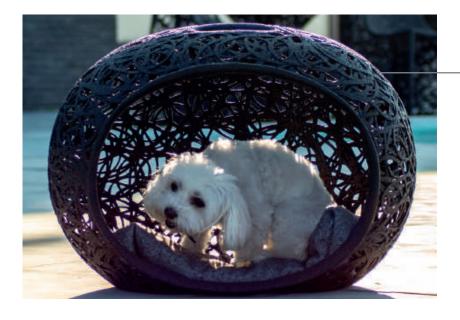

#### **LAVA PET NEST**

Basalt fibers + Bio Resin + Bullit liner coating

- H43 x W60 x D40 cm
- Weight: 4 kg
- Accessories: Cushion Agora fabric with Polyester filling.