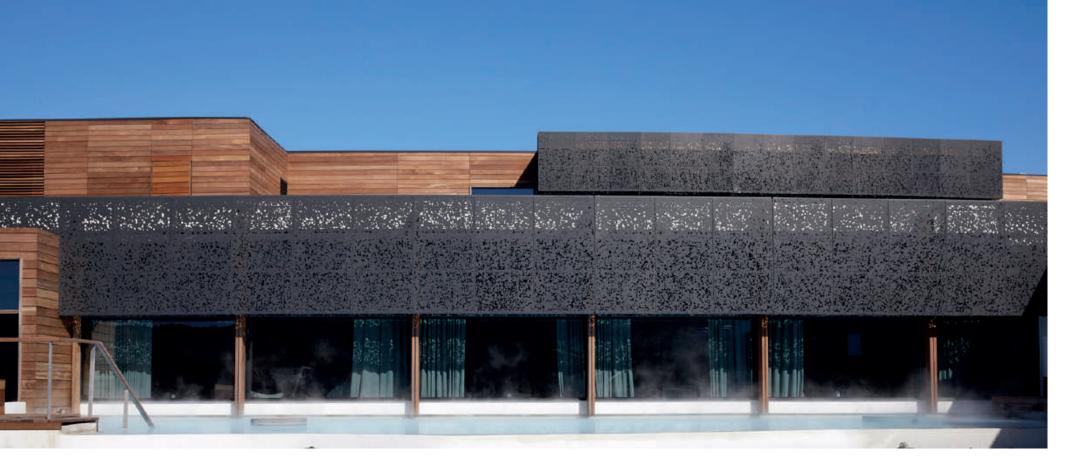

## PANELS. Deco facade panels, fence panels, ceiling panels and partitions.

Every piece of lava panel is handmade and unique. The panels can be shaped and costumized to fit the overall design of a hotel, restaurant etc. With the ability to absorb sound the lava panels contribute to improve the acoustic in high-noise environments. Being resistant to salt and chlorine lava panels are perfect for spa- and wellness areas as well. The panels are for both indoor and outdoor use and no maintenance is required. The panels can be cleaned with water, steam or a high pressure water cleaner.

## Ceiling Panels

The Ceiling Panels are here installed in a high end Optician shop in Austria. The panels are installed as a floating celing placed 30 cm below the concrete ceiling. All ventilations, cables etc. are concealed by the panels and for the lighting cutouts have been made for a high end finish.