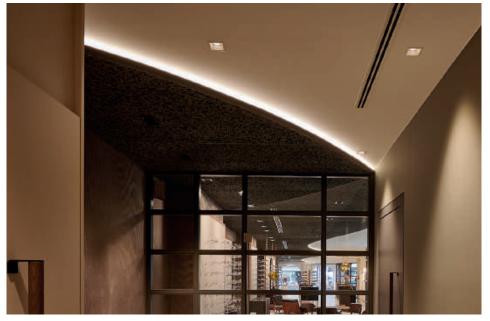

## Ceiling Panels

The Ceiling Panels are here installed in a high end Optician shop in Austria. The panels are installed as a floating celing placed 30 cm below the concrete ceiling. All ventilations, cables etc. are concealed by the panels and for the lighting cutouts have been made for a high end finish.

The panels also offer a significant noise reduction to the store thus the sound wawes are "swallowed" by the aesthetic pattern of the panels.

Partitions & Room Dividers

Offering both a clear division and significant noise reduction without stealing the aireness of a room, makes the LAVA PANELS an optimal solution when creating spaces.