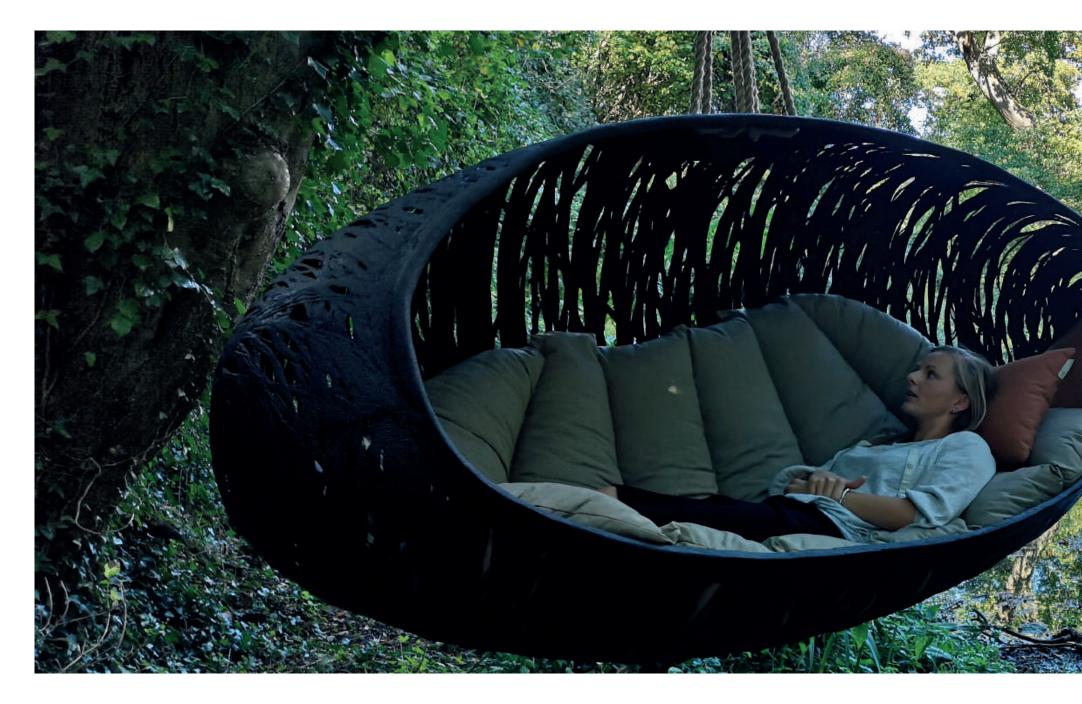

All the products from Unknown Nordic are handmade, making each products unique. The shape is the same but the pattern varies together with the hands manufacturing the products.

A signifacnt sign of our design is the open pattern. A reflection of how nature is very much part of . We learned how animals find comfort and safety from shelters in the tree crowns and tried to copy this into our designs. Sitting in one of our Bios Hanging Loungers you will experience the same comfort and safety.

The award winning designer Raimonds Cirulis has excelled in developing the technology allowing us to create spectacular natural shapes and airy patterns without compromising the quality and safety. In fact we guarantee a weight load of 250 kg inside every one of our Bios Hanging Loungers.

### **BIOS ALPHA**

Fitting perfectly in with the surrounding nature the BIOS ALPHA is a magnificent piece of furniture. This high end hanging chair with a length of 235 cm offers comfortable accomodations to everyone. Here it is equipped with the LUXE CUSHION in color beige café.