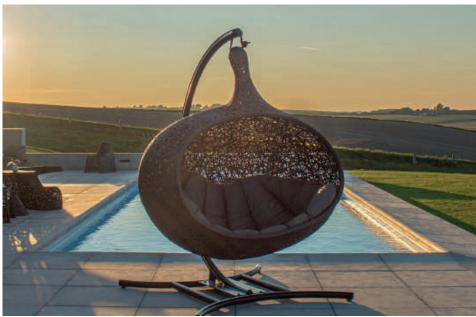

All the products from Unknown Nordic are handmade, making each products unique. The shape is the same but the pattern varies together with the hands manufacturing the products.

A signifacnt sign of our design is the open pattern. A reflection of how nature is very much part of . We learned how animals find comfort and safety from shelters in the tree crowns and tried to copy this into our designs. Sitting in one of our Bios Hanging Loungers you will experience the same comfort and safety.

The award winning designer Raimonds Cirulis has excelled in developing the technology allowing us to create spectacular natural shapes and airy patterns without compromising the quality and safety. In fact we guarantee a weight load of 250 kg inside every one of our Bios Hanging Loungers.