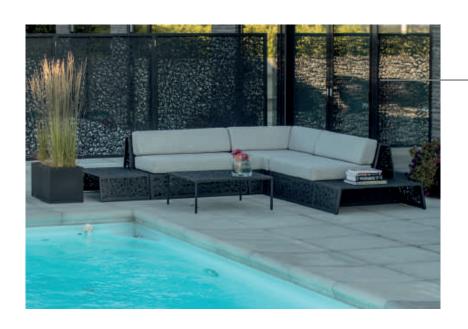

## FITTING IN

The collection from Unknown Nordic is the perfect choice for the exterior environment. We offer both organic and streamlined designs. And everything can even be customized with regards to pattern and color.

The furniture displayed on this scenic terrace is:

- LAVA LOUNGE SOFA
- X-CHAIR
- RACE TABLE
- HUG CHAIR
- WELL CHAIR
- LAVA NEST FIRE PIT