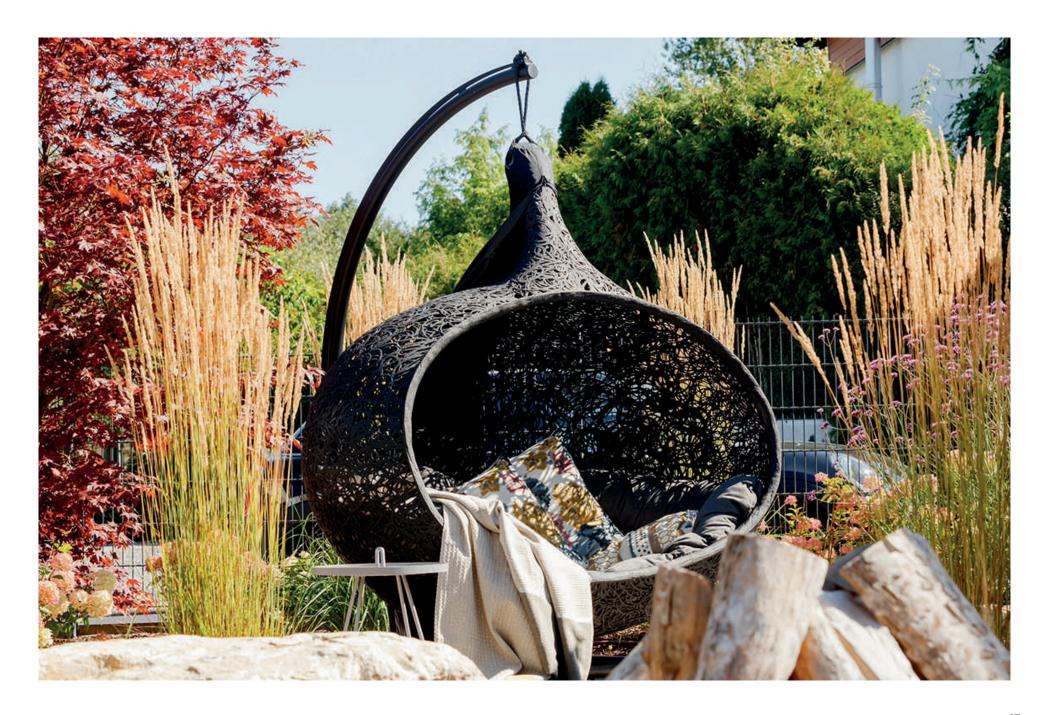

The award winning designer Raimonds Cirulis has excelled in developing the technology allowing us to create spectacular natural shapes and airy patterns without compromising the quality and safety. In fact we guarantee a weight load of 250 kg inside every one of our Bios Hanging Loungers.

### **BIOS ALPHA**

Fitting perfectly in with the surrounding nature the BIOS ALPHA is a magnificent piece of furniture. This high end hanging chair with a length of 235 cm offers comfortable accomodations to everyone. Here it is equipped with the LUXE CUSHION in color beige café.