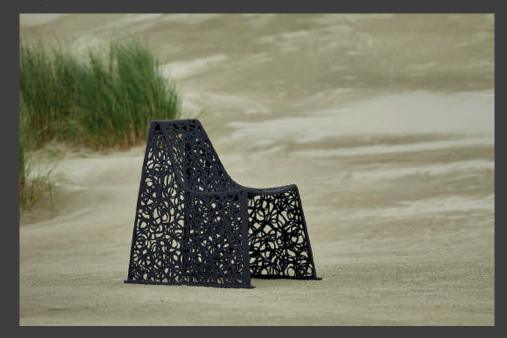

#### X-CHAIR

#### X-CHAIR

Basalt fibers + Bio Resin + Bullit liner coating

■ H85 x W63 x D90 cm

■ Weight: 8 kg

Accessories: Pillow set