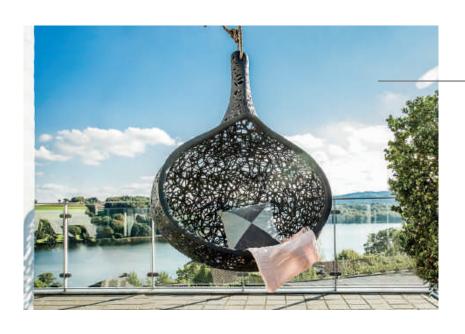

The award winning designer Raimonds Cirulis has excelled in developing the technology allowing us to create spectacular natural shapes and airy patterns without compromising the quality and safety. In fact we guarantee a weight load of 250 kg inside every one of our Bios Hanging Loungers.

### **BIOS ALPHA**

Fitting perfectly in with the surrounding nature the BIOS ALPHA is a magnificent piece of furniture. This high end hanging chair with a length of 235 cm offers comfortable accomodations to everyone. Here it is equipped with the LUXE CUSHION in color beige café.