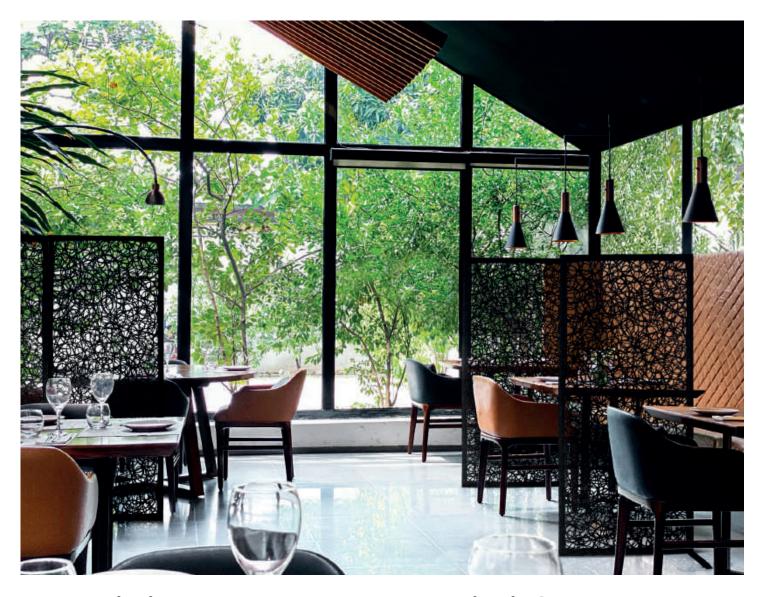

The panels also offer a significant noise reduction to the store thus the sound wawes are "swallowed" by the aesthetic pattern of the panels.

Partitions & Room Dividers

Offering both a clear division and significant noise reduction without stealing the aireness of a room, makes the LAVA PANELS an optimal solution when creating spaces.

Whether it be a restaurant, a conference room, a hall or similar, the LAVA PANELS can easily be installed.

Coming as STAND ALONE or BUILT TOGETHER solutions. And can also be delivered with wheels for a more flexible solution