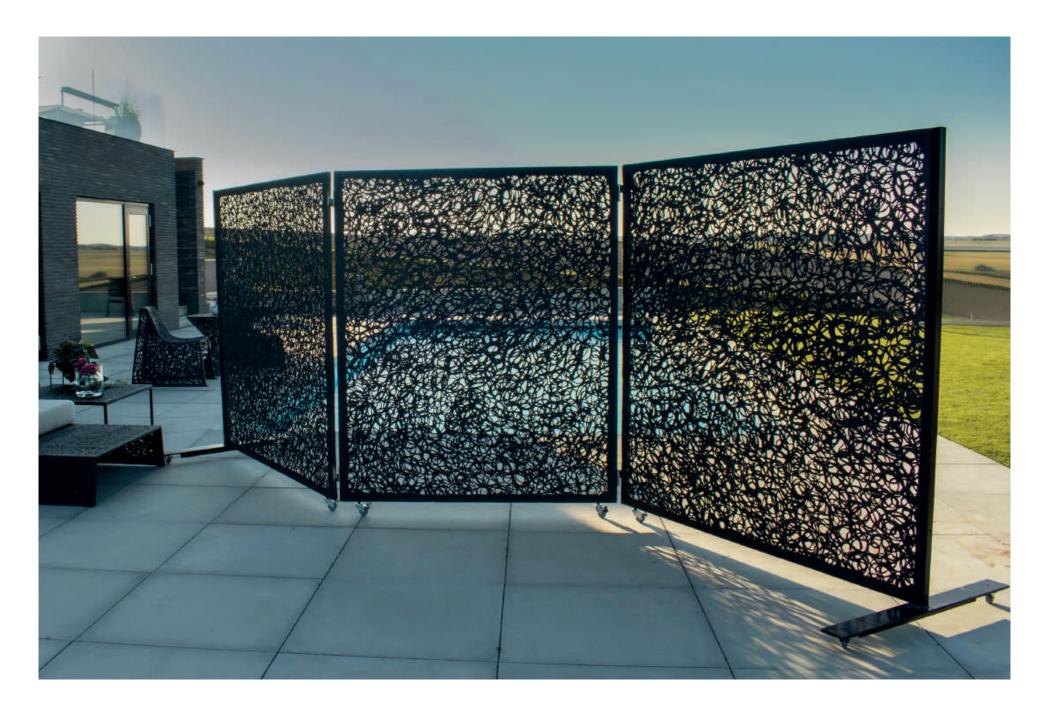

## PANELS. Deco facade panels, fence panels, ceiling panels and partitions.

Every piece of lava panel is handmade and unique. The panels can be shaped and costumized to fit the overall design of a hotel, restaurant etc. With the ability to absorb sound the lava panels contribute to improve the acoustic in high-noise environments. Being resistant to salt and chlorine lava panels are perfect for spa- and wellness areas as well. The panels are for both indoor and outdoor use and no maintenance is required. The panels can be cleaned with water, steam or a high pressure water cleaner.

The panels comes both in standard sizes and customized. Furthermore the color and pattern can also be customized.

Whether it be a restaurant, a conference room, a hall or similar, the LAVA PANELS can easily be installed.

Coming as STAND ALONE or BUILT TOGETHER solutions. And can also be delivered with wheels for a more flexible solution