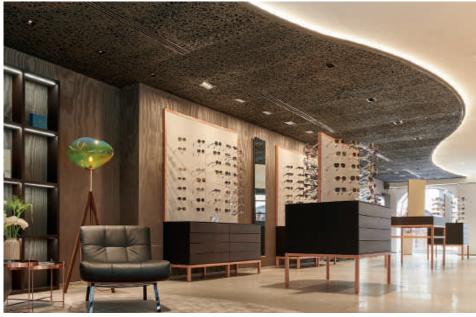

## Ceiling Panels

The Ceiling Panels are here installed in a high end Optician shop in Austria. The panels are installed as a floating celing placed 30 cm below the concrete ceiling. All ventilations, cables etc. are concealed by the panels and for the lighting cutouts have been made for a high end finish.

The panels also offer a significant noise reduction to the store thus the sound wawes are "swallowed" by the aesthetic pattern of the panels.

Partitions & Room Dividers

Offering both a clear division and significant noise reduction without stealing the aireness of a room, makes the LAVA PANELS an optimal solution when creating spaces.