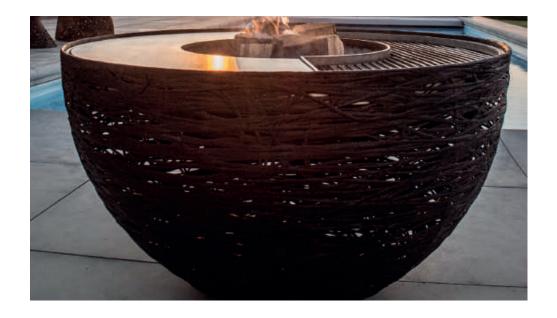

#### **LAVA NEST FIRE PIT**

Basalt fibers + Bio Resin + Bullit liner coating + Stainless steel + steel

- Ø100 x H58 cm
- Grate + Teppanyaki grill plate
- Steel half Sphere insert
- Lava Nest half sphere