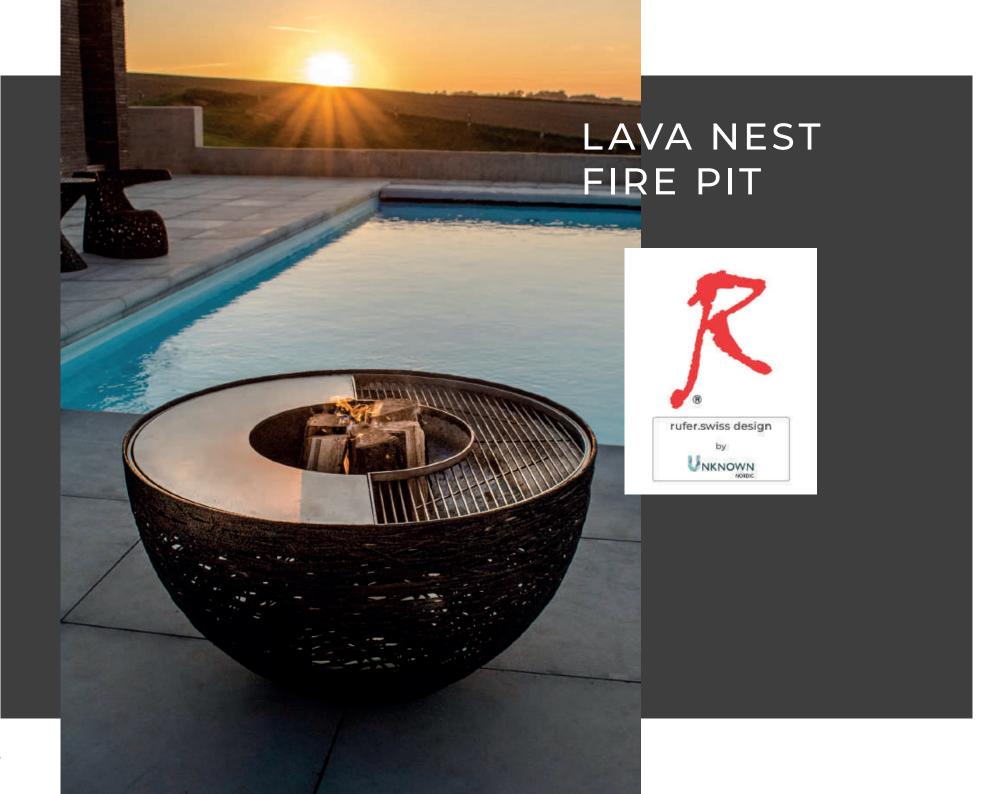

NEW ITEM 2022: LAVA NEST FIRE PIT

# Raimond Cirulis Designer of The Black Series

The new product LAVA NEST FIRE PIT is the result of a cooperation between the RUFER from Switzerland and Unknown Nordic. RUFER has long been recognized as a top quality designer and manufacturer of steel products. Together we have developed this new product where we combine steel and lava stone to create this aesthetic LAVA NEST FIRE PIT.

The cooking area of LAVA NEST FIRE PIT is made completely from stainless steel offering optimum conditions for cooking.

## Taking advantages of lava being heat absorbing.

Besides being aesthetic the use of lava does wonders for the product. The outer shield of lava protects people and especially children from the hot steel surfaces. The design of the LAVA NEST FIRE PIT is made so that the shield of lava will only obtain a minimum of the high temperatures created by the fire. Actually it will offer a comforting warmth when used on a cold day.

#### **LAVA NEST FIRE PIT**

Basalt fibers + Bio Resin + Bullit liner coating + Stainless steel + steel

- Ø100 x H58 cm
- Grate + Teppanyaki grill plate
- Steel half Sphere insert
- Lava Nest half sphere