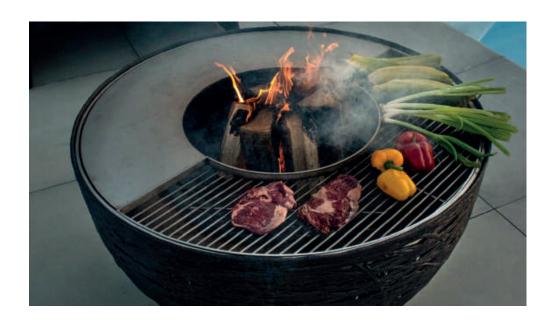

NEW ITEM 2022: LAVA NEST FIRE PIT

# Raimond Cirulis Designer of The Black Series

The new product LAVA NEST FIRE PIT is the result of a cooperation between the RUFER from Switzerland and Unknown Nordic. RUFER has long been recognized as a top quality designer and manufacturer of steel products. Together we have developed this new product where we combine steel and lava stone to create this aesthetic LAVA NEST FIRE PIT.

The cooking area of LAVA NEST FIRE PIT is made completely from stainless steel offering optimum conditions for cooking.

## Taking advantages of lava being heat absorbing.

Besides being aesthetic the use of lava does wonders for the product. The outer shield of lava protects people and especially children from the hot steel surfaces. The design of the LAVA NEST FIRE PIT is made so that the shield of lava will only obtain a minimum of the high temperatures created by the fire. Actually it will offer a comforting warmth when used on a cold day.