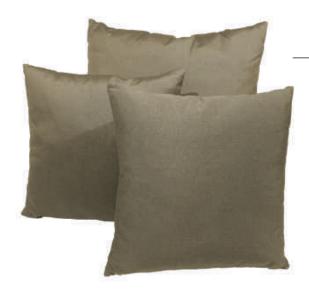

#### **DECO PILLOWS**

Lorem ipsum dolor sit amet, cons ectetuer adipiscing elit, sed diam nonummy nib.

- Large: 2 pcs 50 x 50 + 1 pcs 70 x 70 cm
- Small: 2 pcs 38 x 38 + 1 pcs 46 x 46 cm
- Standard colors: Onyx, Lapis, Oliva, Cloud & Beige Café. Other colors on request.