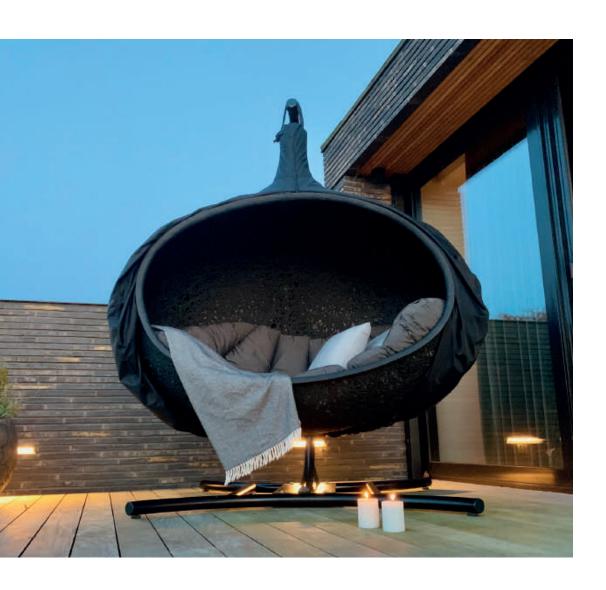

#### **BIOS HIDE**

Basalt fibers + Bio Resin + Bullit liner coating

- H185 x W191 x D105 cm
- Weight 30 kg
- Payload 250 kg
- Accessories: Luxe + L Cushion, L-Stand
  - + Pillow sets + Cover Hide

#### **BIOS HIDE WHITE**

Basalt fibers + Bio Resin + Bullit liner coating

- H185 x W191 x D105 cm
- Weight 30 kg
- Payload 250 kg
- Accessories: Luxe + L Cushion, L-Stand
  - + Pillow sets + Cover Hide