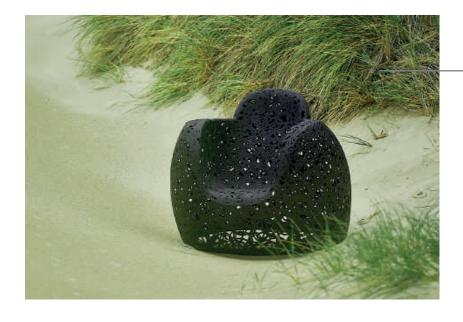

Natural resources are all around us. At Unknown Nordic we specialize in fibers extracted from volcanic lava stones. Nature has generated lava for millions of years and internal outbreaks have helped to form the crust of the earth. We retreive the stones from the crust and convert them into fibers.

All the products from Unknown Nordic are handmade, making each products unique. The shape is the same but the pattern varies together with the hands manufacturing the products.

A signifacnt sign of our design is the open pattern. A reflection of how nature is very much part of . We learned how animals find comfort and safety from shelters in the tree crowns and tried to copy this into our designs. Sitting in one of our Bios Hanging Loungers you will experience the same comfort and safety.

What we create is

NATURE SHAPED BY HAND