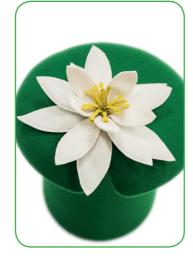

## Lily original

Lily Original is offered in two standard sizes and available with or without the fabric flower.

Available in a variety of fabrics, as single or dual colour due to the stitched top.

Lily 1

Lily flower

Both models available with flower