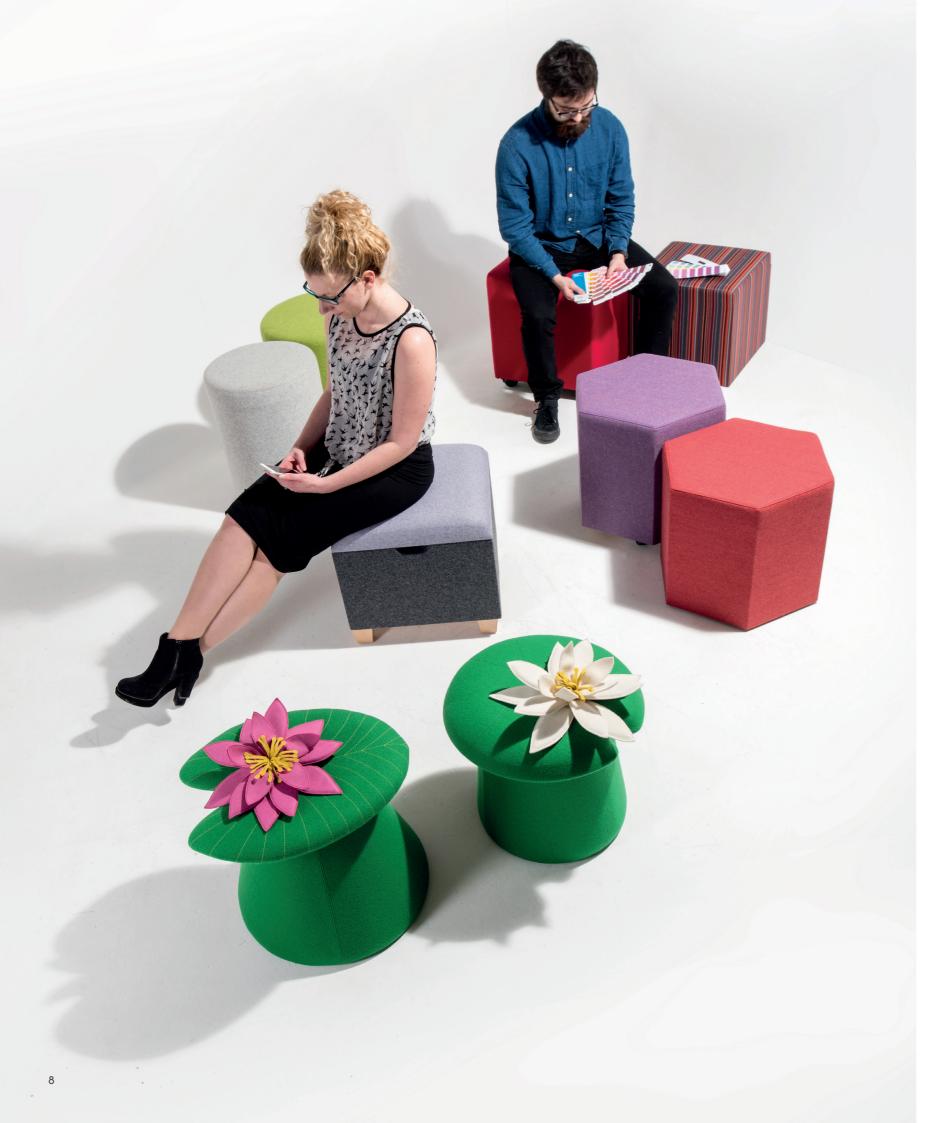

Lily's range of soft stools are perfect for taking the weight off your feet. This fun collection offers a multitude of shapes including the iconic Lily pad design, as well as square, round and hexagon. All available as static or mobile stools to

With multiple fabric textures and colours on offer, Lily is the perfect way to add some colour to the office and make break out spaces more inviting.

upgraded to offer internal storage or a charge point for phones or tablets, this way you can charge your device safely

## Lily original

Lily Original is offered in two standard sizes and available with or without the fabric flower.

Available in a variety of fabrics, as single or dual colour due to the stitched top.

Lily 1

#### Lily round

Lily round is offered in two standard sizes and available with 3 feet options; glides, legs or castors.

Available in a variety of fabrics, as single or dual colour due to the stitched top.

# SQUARE STATE OF STATE

Lily square is offered in two standard sizes and available with 3 feet options; glides, legs or castors.

Available in a variety of fabrics, as single or dual colour due to the stitched top.