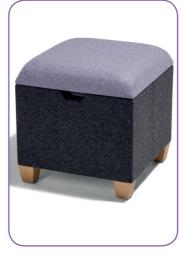

### storage

Lily can be upgraded to Lily storage to include a hidden storage section within the stool. Supplied with a removable cushion lid and on wooden legs as standard.

#### Storage

Height: 462mm Width: 500mm Depth: 500mm

Upgrade to Lily storage to include dedicated internal storage.

Dedicated hand slots to easily remove the cushion.

Add a Pip unit to enable a charge point.