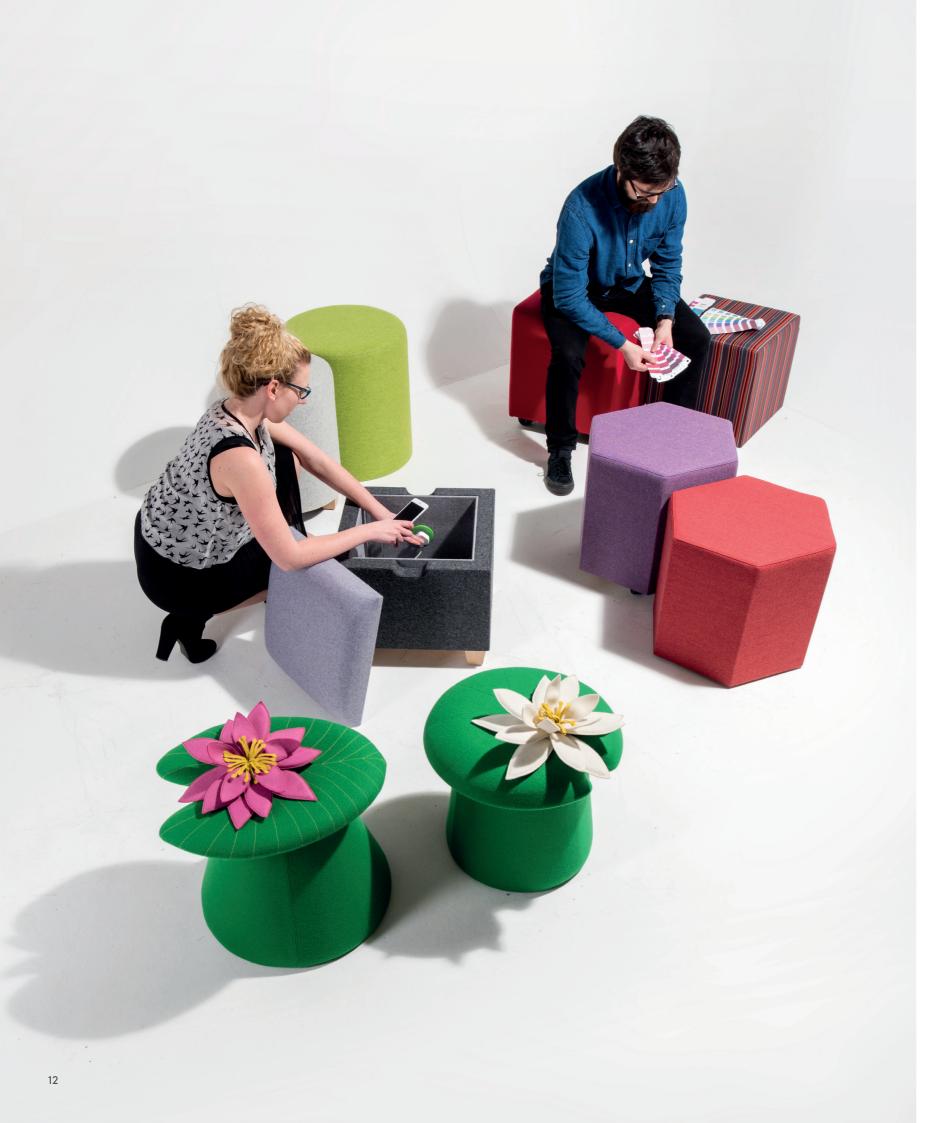

Lily's range of soft stools are perfect for taking the weight off your feet. This fun collection offers a multitude of shapes including the iconic Lily pad design, as well as square, round and hexagon. All available as static or mobile stools to

With multiple fabric textures and colours on offer, Lily is the perfect way to add some colour to the office and make break out spaces more inviting.

upgraded to offer internal storage or a charge point for phones or tablets, this way you can charge your device safely

### storage

Lily can be upgraded to Lily storage to include a hidden storage section within the stool. Supplied with a removable cushion lid and on wooden legs as standard.

#### Storage

Height: 462mm Width: 500mm Depth: 500mm

Upgrade to Lily storage to include dedicated internal storage.

Dedicated hand slots to easily remove the cushion.

Add a Pip unit to enable a charge point.