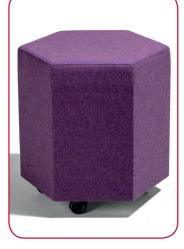

#### Lily round

Lily round is offered in two standard sizes and available with 3 feet options; glides, legs or castors.

Available in a variety of fabrics, as single or dual colour due to the stitched top.

Glides

Height: 462mm Diameter: 400mm/500mm

Available as single or dual fabric finish

Legs

Height: 462mm Diameter: 400mm/500mm

Available as single or dual fabric finish

Castors

Height: 462mm Diameter: 400mm/500mm

Available as single or dual fabric finish

LILY can be hand crafted to your specific needs, call us with your requirements - 01264 341400