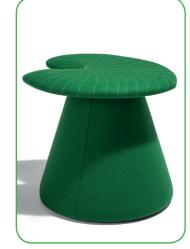

## Lily original

Lily Original is offered in two standard sizes and available with or without the fabric flower.

Available in a variety of fabrics, as single or dual colour due to the stitched top.

Lily 1

Height: 462mm Diameter: 450mm

Available as single or dual fabric finish

Stitch pattern detail available in grey or yellow

Lily 2

Height: 462mm Diameter: 510mm

Available as single or dual fabric finish

Stitch pattern detail available in grey or yellow

Lily flower

Both models available with flower