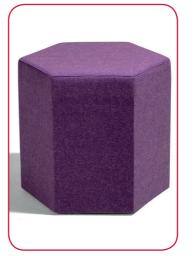

#### Lily round

Lily round is offered in two standard sizes and available with 3 feet options; glides, legs or castors.

Available in a variety of fabrics, as single or dual colour due to the stitched top.

Glides

Height: 462mm Diameter: 400mm/500mm

Available as single or dual fabric finish

Legs

Height: 462mm Diameter: 400mm/500mm

Available as single or dual fabric finish

Castors

Height: 462mm Diameter: 400mm/500mm

Available as single or dual fabric finish

LILY can be hand crafted to your specific needs, call us with your requirements - 01264 341400