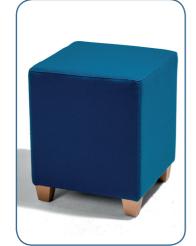

# SQUARE STATE OF STATE

Lily square is offered in two standard sizes and available with 3 feet options; glides, legs or castors.

Available in a variety of fabrics, as single or dual colour due to the stitched top.

Glides

Height: 462mm Width: 400mm/500mm Depth: 400mm/500mm

Available as single or dual fabric finish

Legs

Height: 462mm Width: 400mm/500mm Depth: 400mm/500mm

Available as single or dual fabric finish

Castors