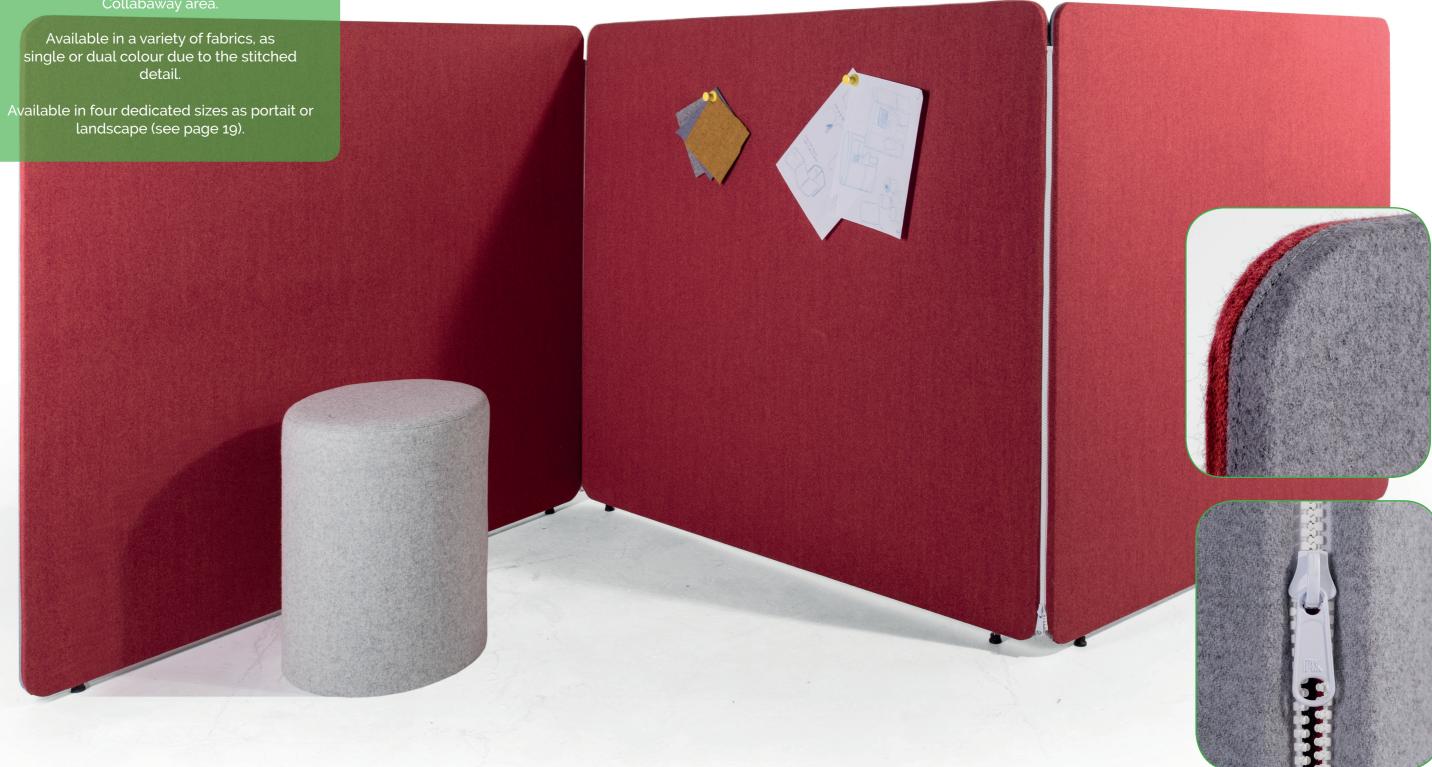

#### Gemini trio

Gemini trio is a set of three pinnable screens which work as a self supported system.

Position at any desired angle to create your Collabaway area.

Additional Gemini screens can be zipped in to make longer runs.

Available in a variety of fabrics, as single or dual colour due to the stitched cover detail.

Available in four dedicated sizes as portait or landscape.

Available as single or dual fabric finish

Available as single or dual fabric finish

Portrait 2

Height: 1200mm Width: 800mm

Available as single or dual fabric finish

Height: 1200mm Width: 1200mm

Available as single or dual fabric finish

 $\textbf{GEMINI} \ \ \text{can be hand crafted to your specific needs, call us with your requirements - 01264\,341400}$ 