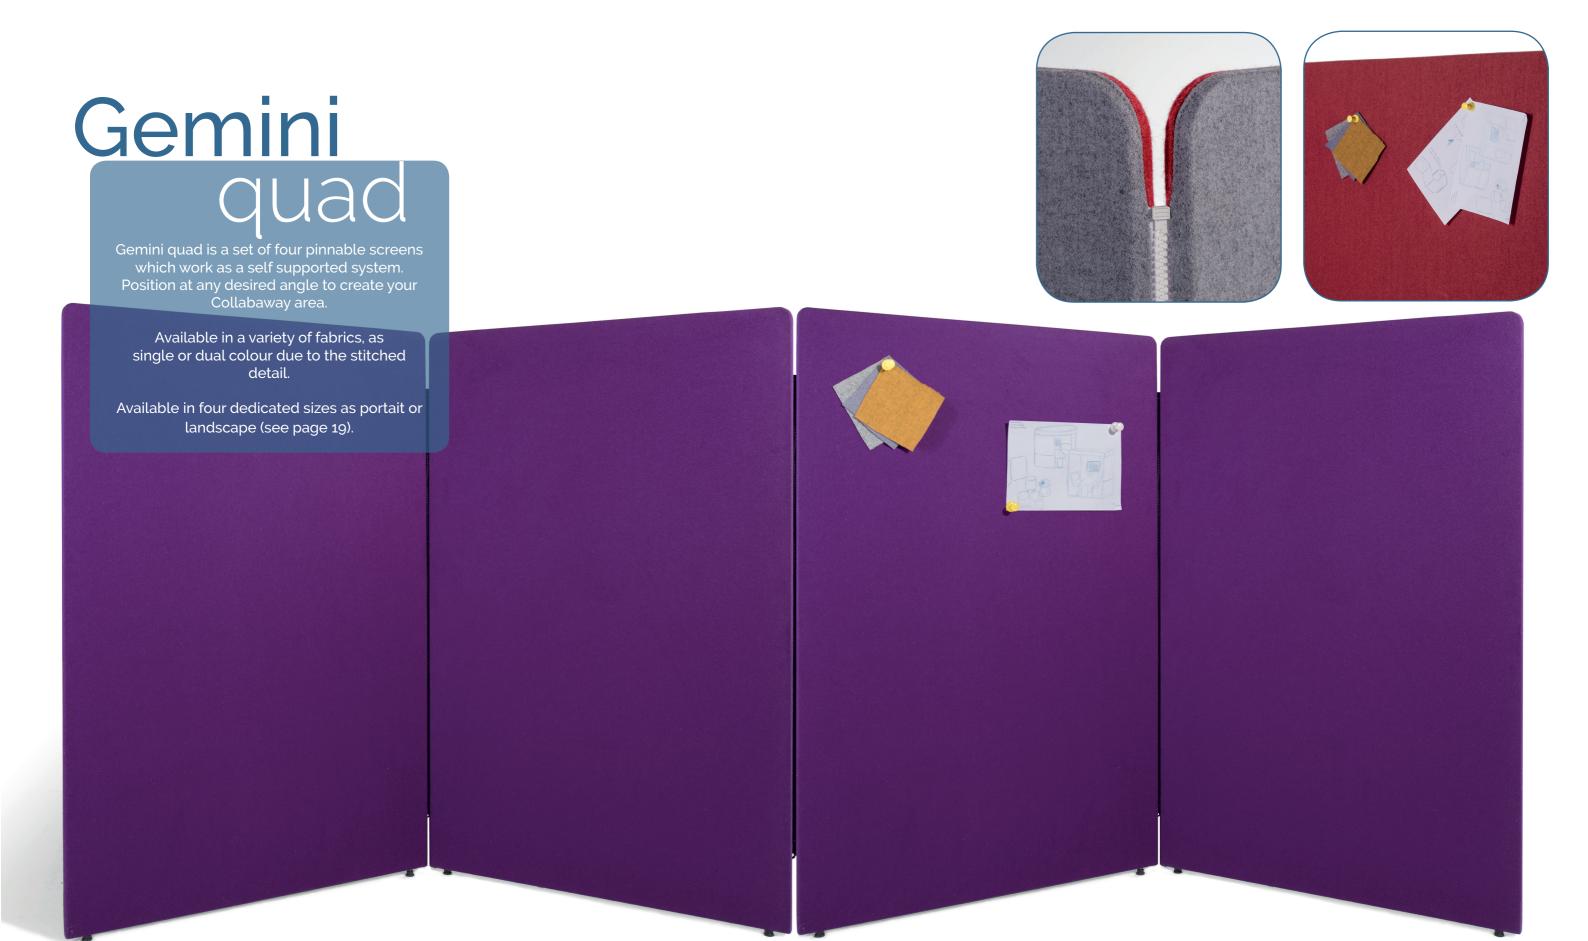

Available in a variety of fabrics, as single or dual colour due to the stitched cover detail.

Available in four dedicated sizes as portait or landscape.

Available as single or dual fabric finish

Available as single or dual fabric finish

Portrait 2

Height: 1200mm Width: 800mm

Available as single or dual fabric finish

Height: 1200mm Width: 1200mm

Available as single or dual fabric finish

 $\textbf{GEMINI} \ \ \text{can be hand crafted to your specific needs, call us with your requirements - 01264\,341400}$ 