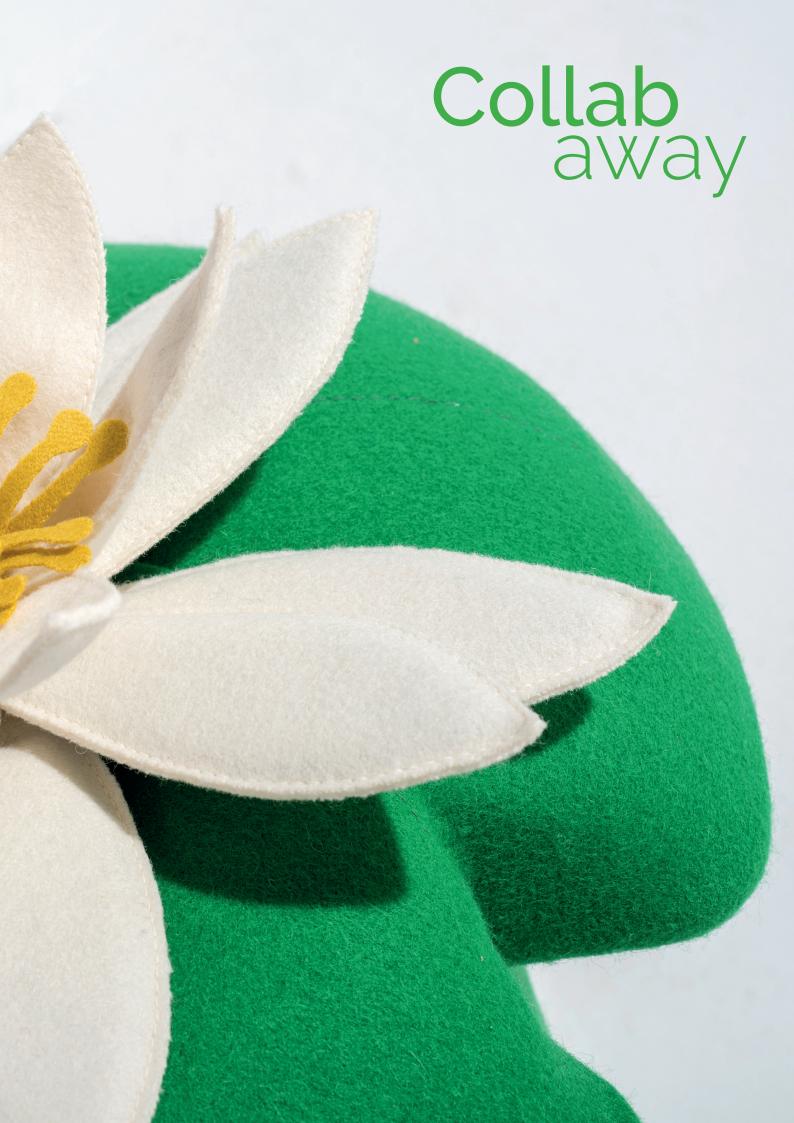

Lily's range of soft stools are perfect for taking the weight off your feet. This fun collection offers a multitude of shapes including the iconic Lily pad design, as well as square, round and hexagon. All available as static or mobile stools to

With multiple fabric textures and colours on offer, Lily is the perfect way to add some colour to the office and make break out spaces more inviting.

upgraded to offer internal storage or a charge point for phones or tablets, this way you can charge your device safely

## Lily original

Lily Original is offered in two standard sizes and available with or without the fabric flower.

Available in a variety of fabrics, as single or dual colour due to the stitched top.

Lily 1



Height: 462mm Diameter: 450mm

Available as single or dual fabric