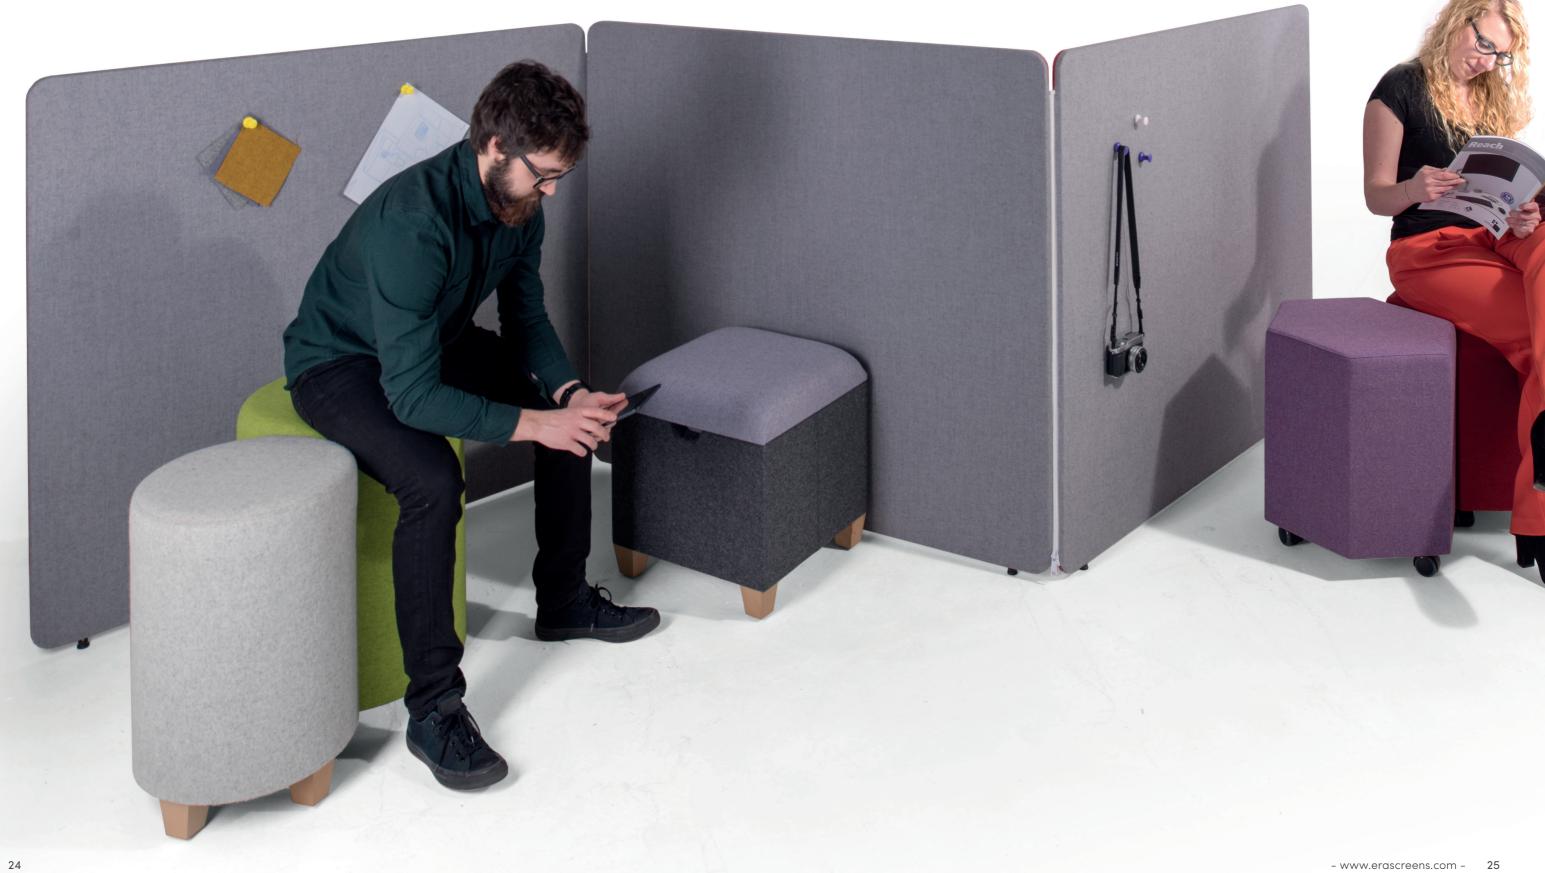

Lily's range of soft stools are perfect for taking the weight off your feet. This fun collection offers a multitude of shapes including the iconic Lily pad design, as well as square, round and hexagon. All available as static or mobile stools to

With multiple fabric textures and colours on offer, Lily is the perfect way to add some colour to the office and make break out spaces more inviting.

upgraded to offer internal storage or a charge point for phones or tablets, this way you can charge your device safely

### storage

Lily can be upgraded to Lily storage to include a hidden storage section within the stool. Supplied with a removable cushion lid and on wooden legs as standard.

#### Storage

Height: 462mm Width: 500mm Depth: 500mm

Upgrade to Lily storage to include dedicated internal storage.

Dedicated hand slots to easily remove the cushion.

Add a Pip unit to enable a charge point.