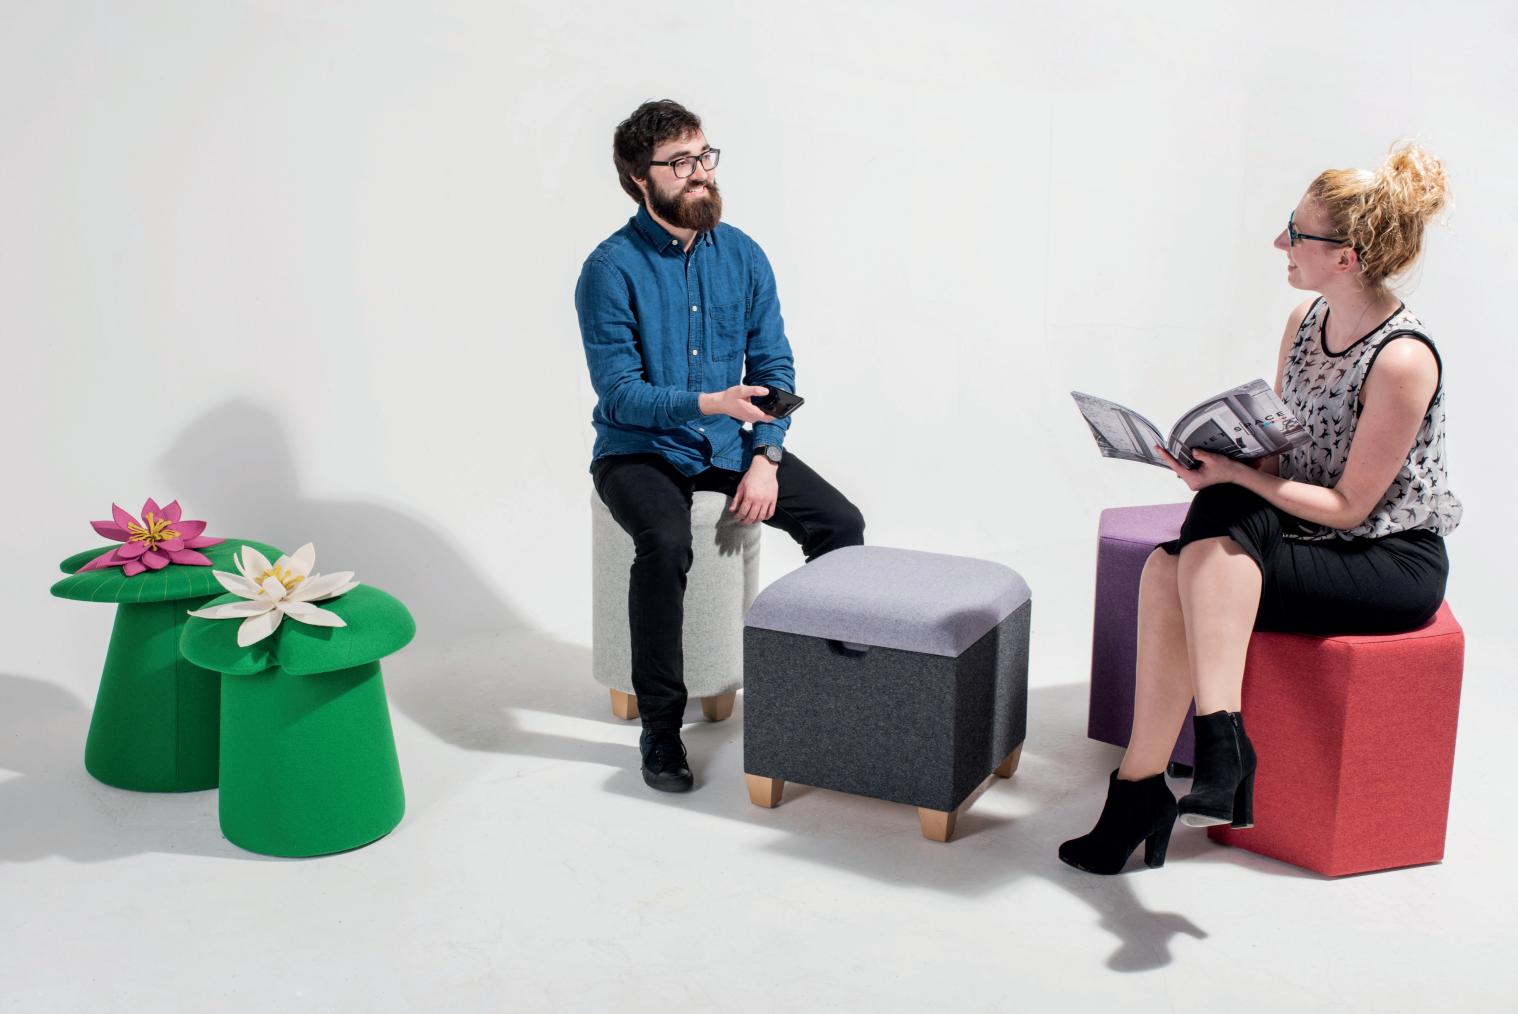

Lily's range of soft stools are perfect for taking the weight off your feet. This fun collection offers a multitude of shapes including the iconic Lily pad design, as well as square, round and hexagon. All available as static or mobile stools to

With multiple fabric textures and colours on offer, Lily is the perfect way to add some colour to the office and make break out spaces more inviting.

upgraded to offer internal storage or a charge point for phones or tablets, this way you can charge your device safely