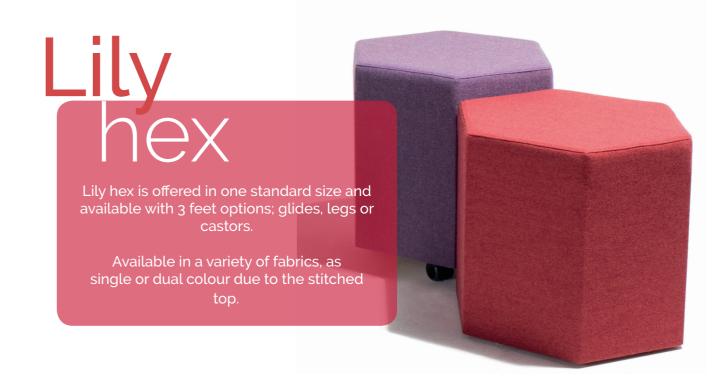

#### Lily round

Lily round is offered in two standard sizes and available with 3 feet options; glides, legs or castors.

Available in a variety of fabrics, as single or dual colour due to the stitched top.

Glides

Height: 462mm Diameter: 400mm/500mm

Available as single or dual fabric finish

Legs

Height: 462mm Diameter: 400mm/500mm

Available as single or dual fabric finish

Castors

Height: 462mm Diameter: 400mm/500mm

Available as single or dual fabric finish

LILY can be hand crafted to your specific needs, call us with your requirements - 01264 341400