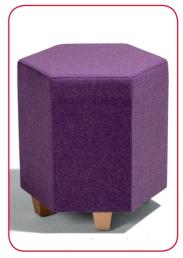

#### Lily round

Lily round is offered in two standard sizes and available with 3 feet options; glides, legs or castors.

Available in a variety of fabrics, as single or dual colour due to the stitched top.

Glides

Height: 462mm Diameter: 400mm/500mm

Available as single or dual fabric finish

Legs

Height: 462mm Diameter: 400mm/500mm

Available as single or dual fabric finish

Castors

Height: 462mm Diameter: 400mm/500mm

Available as single or dual fabric finish

LILY can be hand crafted to your specific needs, call us with your requirements - 01264 341400