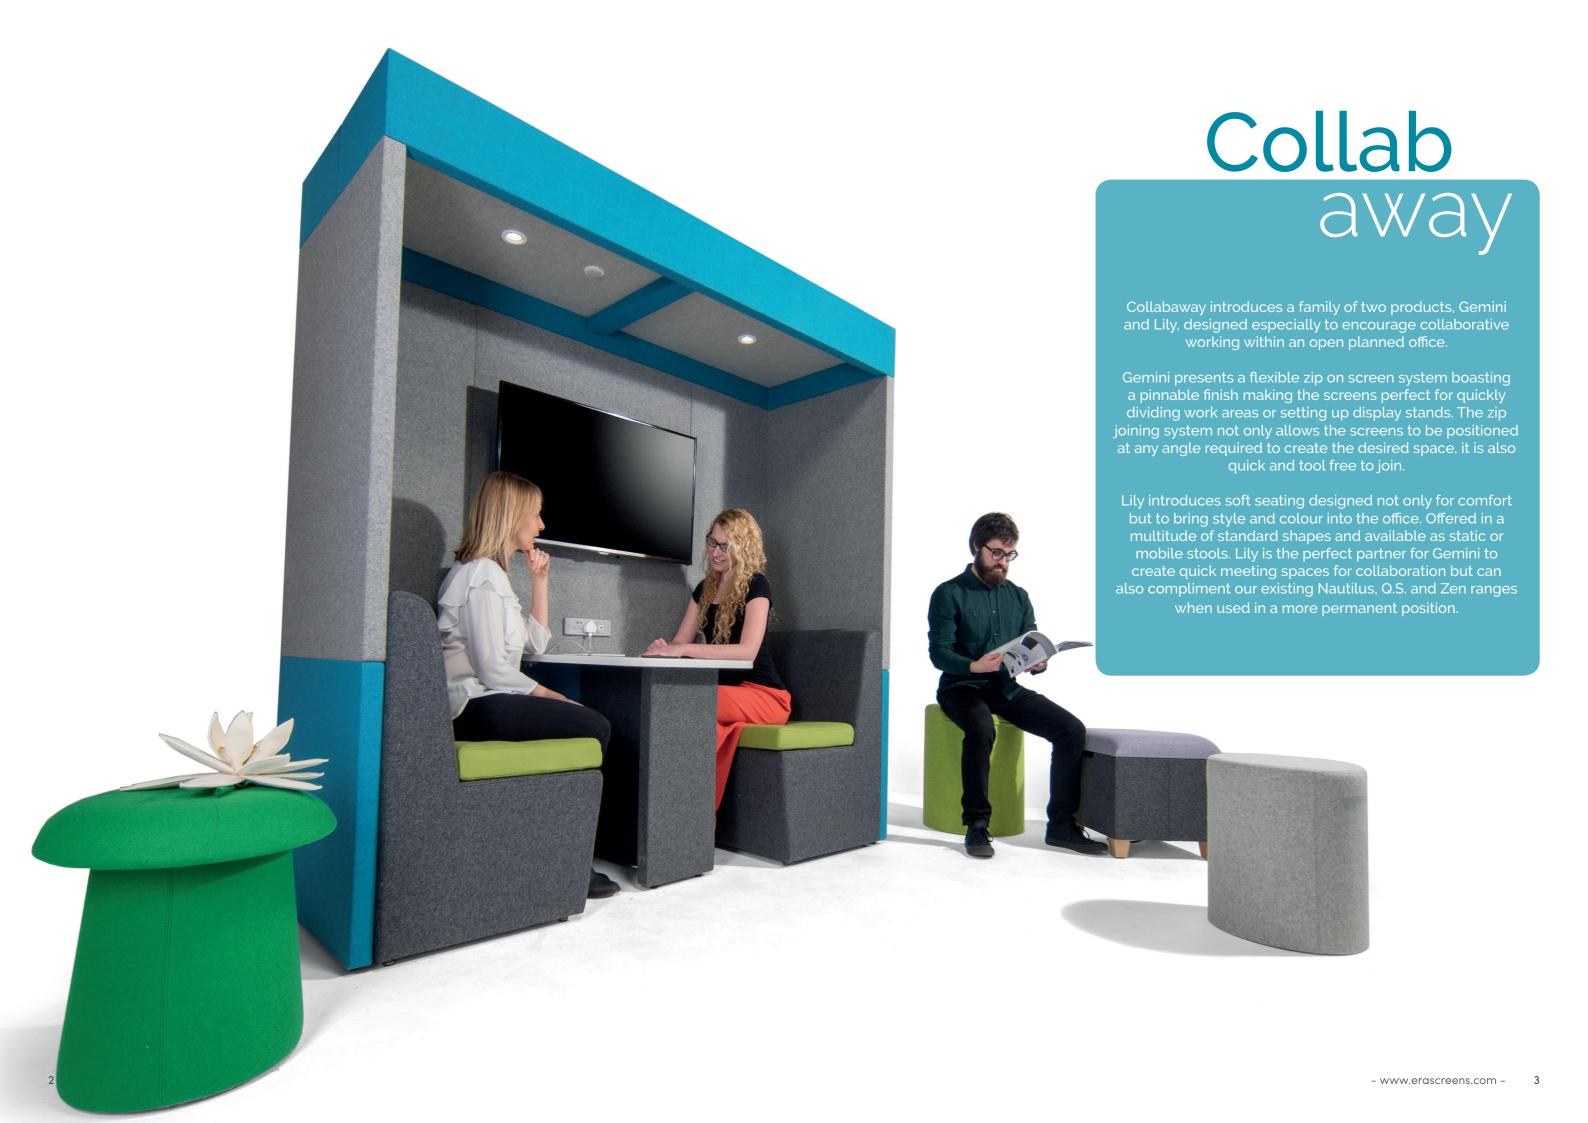

Available as single or dual fabric finish.

LILY can be hand crafted to your specific needs, call us with your requirements - 01264 341400

Gemini

Gemini duo is a set of two pinnable screens which work as a self supported system. Position at any desired angle to create your Collabaway area.

#### Gemini trio

Gemini trio is a set of three pinnable screens which work as a self supported system.

Position at any desired angle to create your Collabaway area.

Additional Gemini screens can be zipped in to make longer runs.