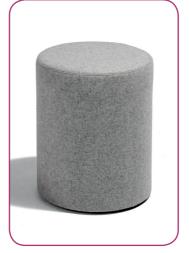

#### Lily round

Lily round is offered in two standard sizes and available with 3 feet options; glides, legs or castors.

Available in a variety of fabrics, as single or dual colour due to the stitched top.

Glides

Height: 462mm Diameter: 400mm/500mm

Available as single or dual fabric finish

Legs

Height: 462mm Diameter: 400mm/500mm

Available as single or dual fabric finish

Castors

Height: 462mm Diameter: 400mm/500mm

Available as single or dual fabric finish

LILY can be hand crafted to your specific needs, call us with your requirements - 01264 341400