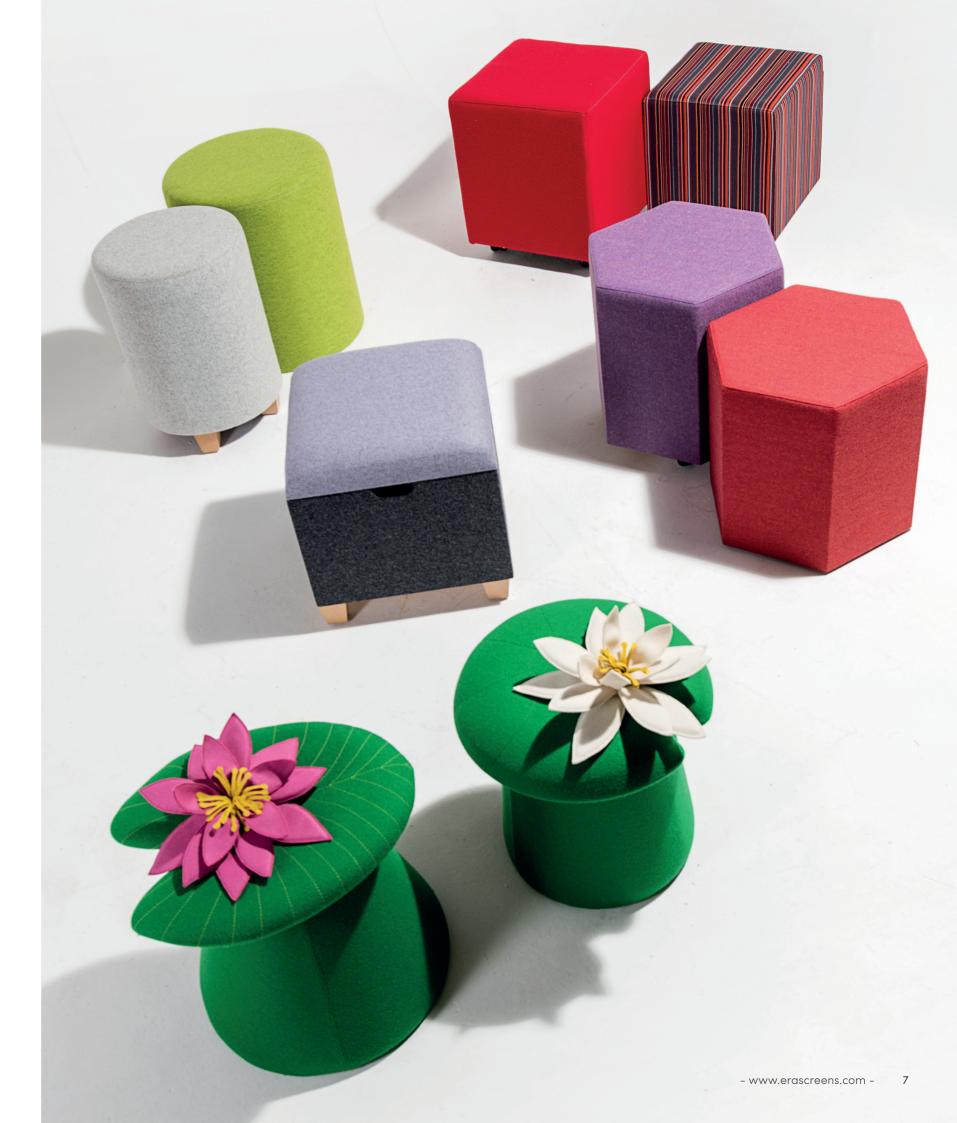

Lily's range of soft stools are perfect for taking the weight off your feet. This fun collection offers a multitude of shapes including the iconic Lily pad design, as well as square, round and hexagon. All available as static or mobile stools to

With multiple fabric textures and colours on offer, Lily is the perfect way to add some colour to the office and make break out spaces more inviting.

upgraded to offer internal storage or a charge point for phones or tablets, this way you can charge your device safely

## Lily original

Lily Original is offered in two standard sizes and available with or without the fabric flower.

Available in a variety of fabrics, as single or dual colour due to the stitched top.

Lily 1

#### Lily round

Lily round is offered in two standard sizes and available with 3 feet options; glides, legs or castors.

Available in a variety of fabrics, as single or dual colour due to the stitched top.

# SQUARE STATE OF STATE

Lily square is offered in two standard sizes and available with 3 feet options; glides, legs or castors.

Available in a variety of fabrics, as single or dual colour due to the stitched top.