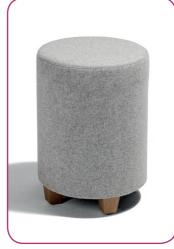

#### Lily round

Lily round is offered in two standard sizes and available with 3 feet options; glides, legs or castors.

Available in a variety of fabrics, as single or dual colour due to the stitched top.

Glides

Height: 462mm Diameter: 400mm/500mm

Available as single or dual fabric finish

Legs

Height: 462mm Diameter: 400mm/500mm

Available as single or dual fabric finish

Castors

Height: 462mm Diameter: 400mm/500mm

Available as single or dual fabric finish

LILY can be hand crafted to your specific needs, call us with your requirements - 01264 341400