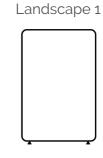

Available in a variety of fabrics, as single or dual colour due to the stitched cover detail.

Available in four dedicated sizes as portait or landscape.

Available as single or dual fabric finish

Available as single or dual fabric finish

Portrait 2

Height: 1200mm Width: 800mm

Available as single or dual fabric finish

Height: 1200mm Width: 1200mm

Available as single or dual fabric finish

 $\textbf{GEMINI} \ \ \text{can be hand crafted to your specific needs, call us with your requirements - 01264\,341400}$ 