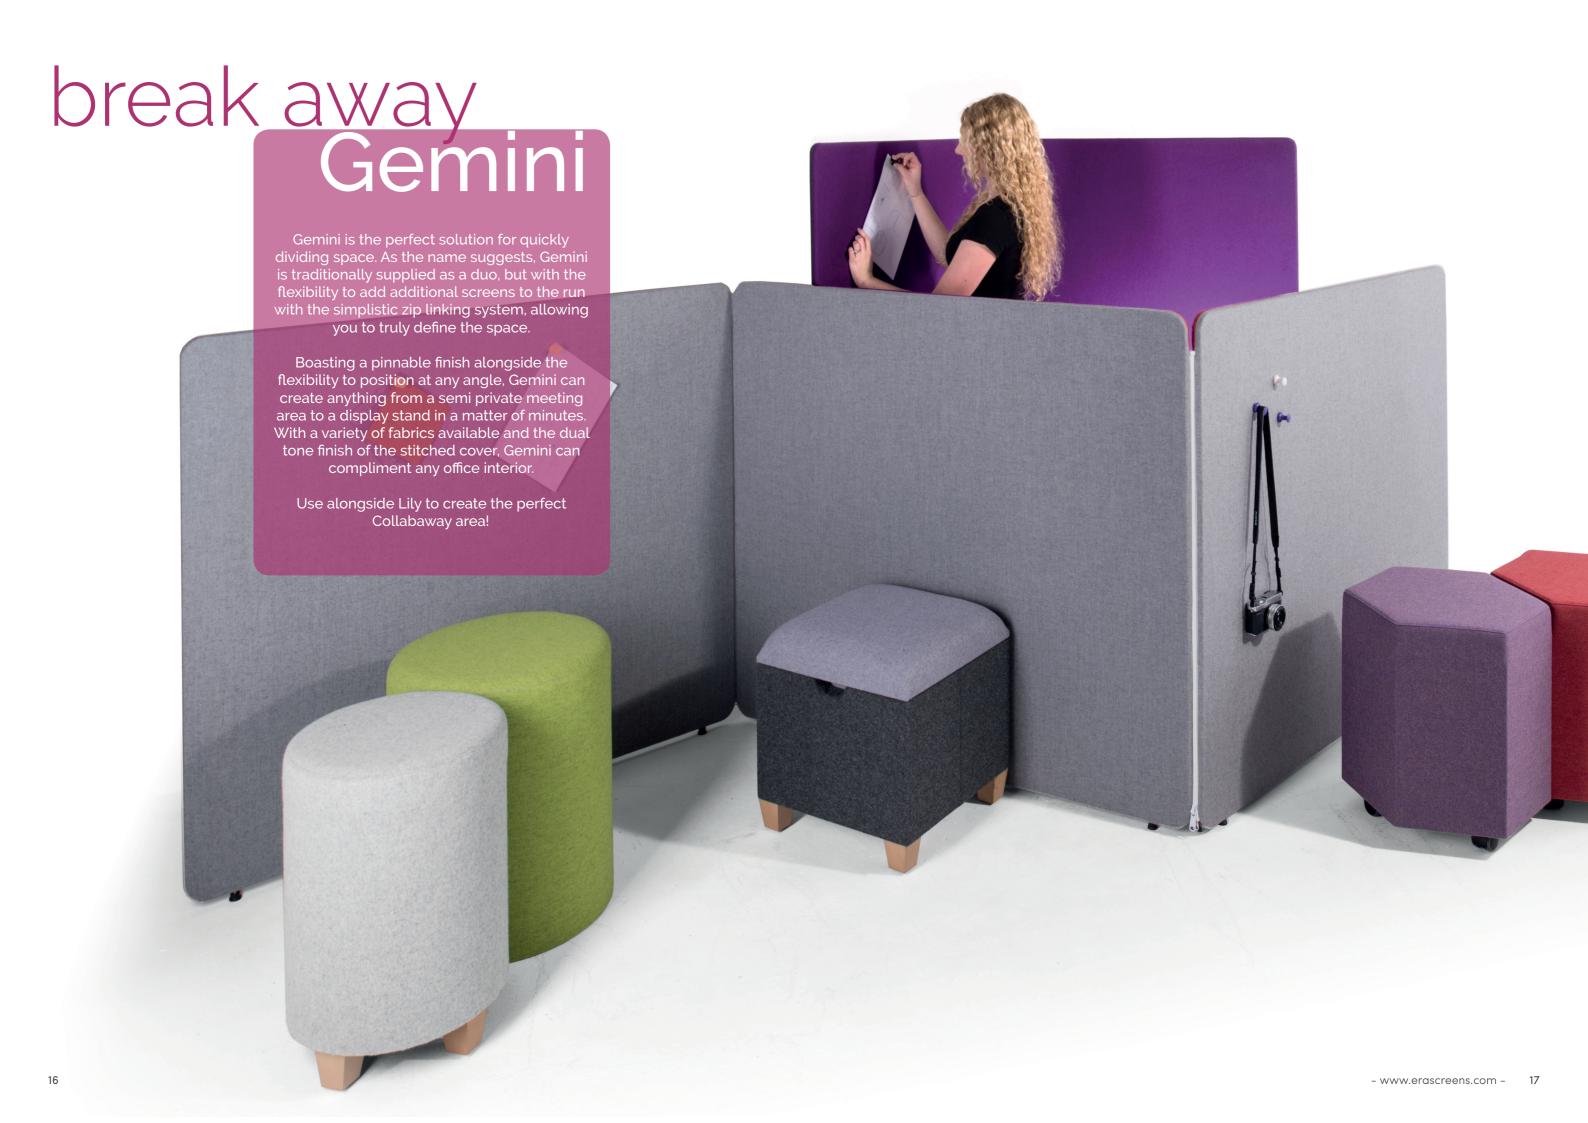

Available in a variety of fabrics, as single or dual colour due to the stitched cover detail.

Available in four dedicated sizes as portait or landscape.

Available as single or dual fabric finish

Available as single or dual fabric finish

Portrait 2

Height: 1200mm Width: 800mm

Available as single or dual fabric finish

Height: 1200mm Width: 1200mm

Available as single or dual fabric finish

 $\textbf{GEMINI} \ \ \text{can be hand crafted to your specific needs, call us with your requirements - 01264\,341400}$ 