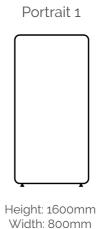

Available in a variety of fabrics, as single or dual colour due to the stitched cover detail.

Available in four dedicated sizes as portait or landscape.

Available as single or dual fabric finish

Available as single or dual fabric finish

Portrait 2

Height: 1200mm Width: 800mm

Available as single or dual fabric finish

Height: 1200mm Width: 1200mm

Available as single or dual fabric finish

 $\textbf{GEMINI} \ \ \text{can be hand crafted to your specific needs, call us with your requirements - 01264\,341400}$ 