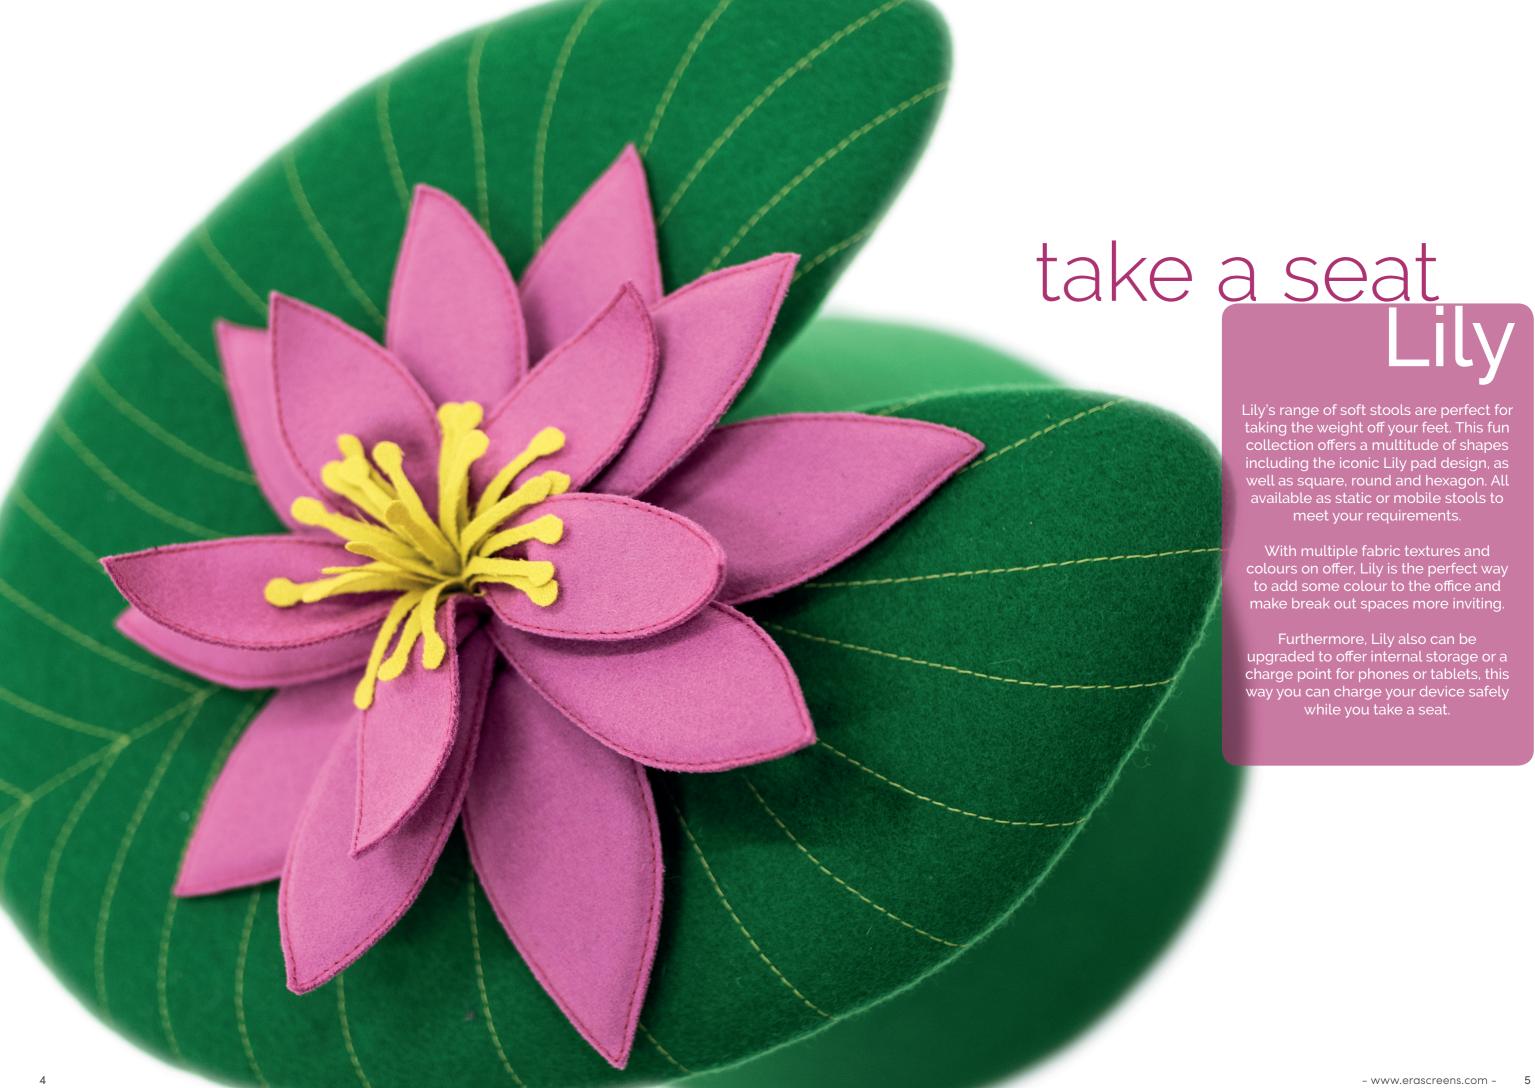

Lily's range of soft stools are perfect for taking the weight off your feet. This fun collection offers a multitude of shapes including the iconic Lily pad design, as well as square, round and hexagon. All available as static or mobile stools to

With multiple fabric textures and colours on offer, Lily is the perfect way to add some colour to the office and make break out spaces more inviting.

upgraded to offer internal storage or a charge point for phones or tablets, this way you can charge your device safely