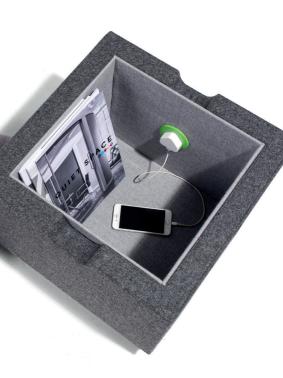

### storage

Lily can be upgraded to Lily storage to include a hidden storage section within the stool. Supplied with a removable cushion lid and on wooden legs as standard.

#### Storage

Height: 462mm Width: 500mm Depth: 500mm

Upgrade to Lily storage to include dedicated internal storage.

Dedicated hand slots to easily remove the cushion.

Add a Pip unit to enable a charge point.