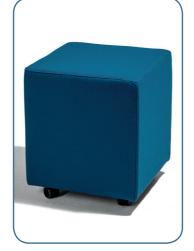

# SQUARE STATE OF STATE

Lily square is offered in two standard sizes and available with 3 feet options; glides, legs or castors.

Available in a variety of fabrics, as single or dual colour due to the stitched top.

Glides

Height: 462mm Width: 400mm/500mm Depth: 400mm/500mm

Available as single or dual fabric finish

Legs

Height: 462mm Width: 400mm/500mm Depth: 400mm/500mm

Available as single or dual fabric finish

Castors