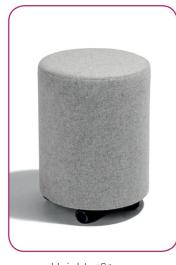

#### Lily round

Lily round is offered in two standard sizes and available with 3 feet options; glides, legs or castors.

Available in a variety of fabrics, as single or dual colour due to the stitched top.

Glides

Height: 462mm Diameter: 400mm/500mm

Available as single or dual fabric finish

Legs

Height: 462mm Diameter: 400mm/500mm

Available as single or dual fabric finish

Castors

Height: 462mm Diameter: 400mm/500mm

Available as single or dual fabric finish

LILY can be hand crafted to your specific needs, call us with your requirements - 01264 341400