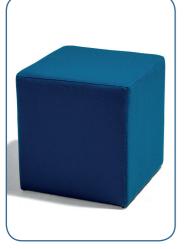

# SQUARE STATE OF STATE

Lily square is offered in two standard sizes and available with 3 feet options; glides, legs or castors.

Available in a variety of fabrics, as single or dual colour due to the stitched top.

Glides

Height: 462mm Width: 400mm/500mm Depth: 400mm/500mm

Available as single or dual fabric finish

Legs

Height: 462mm Width: 400mm/500mm Depth: 400mm/500mm

Available as single or dual fabric finish

Castors