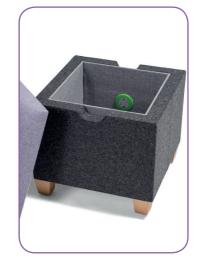

### storage

Lily can be upgraded to Lily storage to include a hidden storage section within the stool. Supplied with a removable cushion lid and on wooden legs as standard.

#### Storage

Height: 462mm Width: 500mm Depth: 500mm

Upgrade to Lily storage to include dedicated internal storage.

Dedicated hand slots to easily remove the cushion.

Add a Pip unit to enable a charge point.